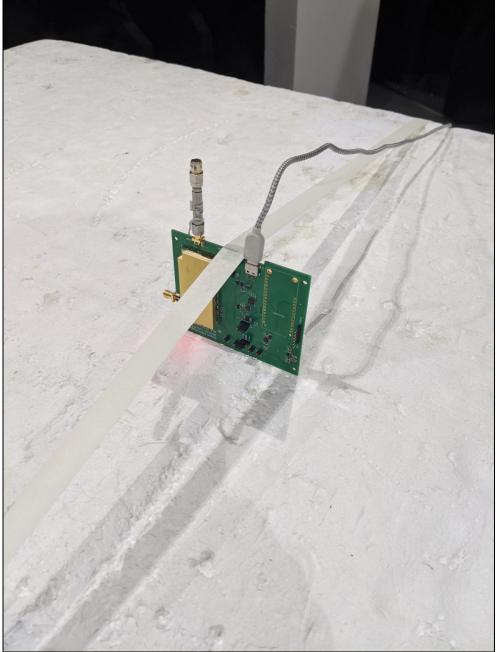

# **Test Setup Photos**

Figure 1: Equipment Under Test – Antenna Port Conducted Measurements

Figure 2: Equipment Under Test – Radiated Emissions – X-orientation

Figure 3: Equipment Under Test – Radiated Emissions – Y-orientation

Figure 4: Equipment Under Test – Radiated Emissions Z-orientation

Figure 5: Equipment Under Test – Radiated Emissions <1GHz

Figure 6: Equipment Under Test – Radiated Emissions <1GHz

Figure 8: Equipment Under Test – Radiated Emissions >1GHz