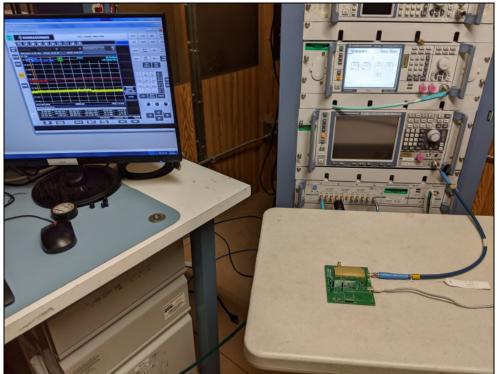

# **Test Setup Photos**

Figure 1: Equipment Under Test – Antenna Port Conducted Measurements

Figure 2: Equipment Under Test – Radiated Emissions – X-orientation

Figure 3: Equipment Under Test – Radiated Emissions – Y-orientation