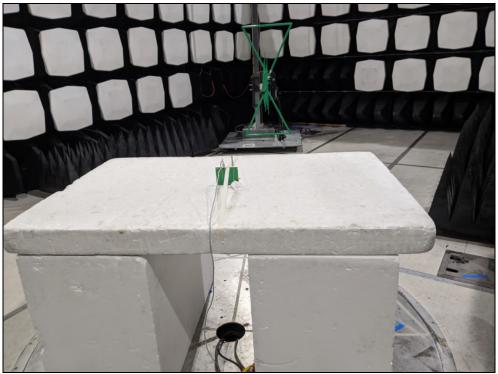

# **Test Setup Photos**

Figure 1: Equipment Under Test – Antenna Port Conducted Measurements

Figure 2: Equipment Under Test – Radiated Emissions – X-orientation

Figure 3: Equipment Under Test – Radiated Emissions – Y-orientation

Figure 4: Equipment Under Test – Radiated Emissions Z-orientation

Figure 5: Equipment Under Test – Radiated Emissions <1GHz

Figure 6: Equipment Under Test – Radiated Emissions <1GHz

Figure 8: Equipment Under Test – Radiated Emissions >1GHz