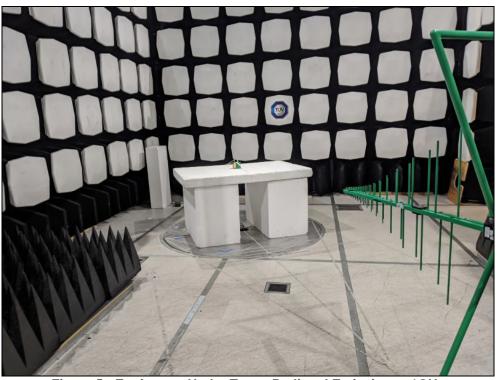

# **Test Setup Photos**

Figure 1: Equipment Under Test – Antenna Port Conducted Measurements

Figure 2: Equipment Under Test – Radiated Emissions – X-orientation

Figure 3: Equipment Under Test – Radiated Emissions – Y-orientation

Figure 4: Equipment Under Test – Radiated Emissions Z-orientation

Figure 5: Equipment Under Test – Radiated Emissions <1GHz

Figure 6: Equipment Under Test – Radiated Emissions <1GHz

Figure 8: Equipment Under Test – Radiated Emissions >1GHz