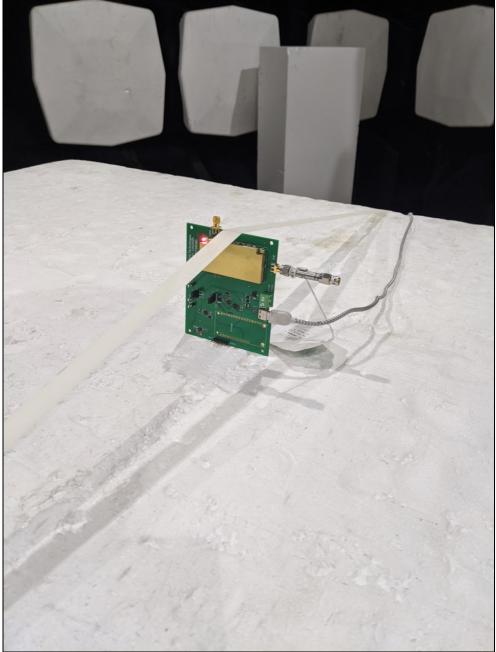

# **Test Setup Photos**

Figure 1: Equipment Under Test – Antenna Port Conducted Measurements

Figure 2: Equipment Under Test – Radiated Emissions – X-orientation

Figure 3: Equipment Under Test – Radiated Emissions – Y-orientation