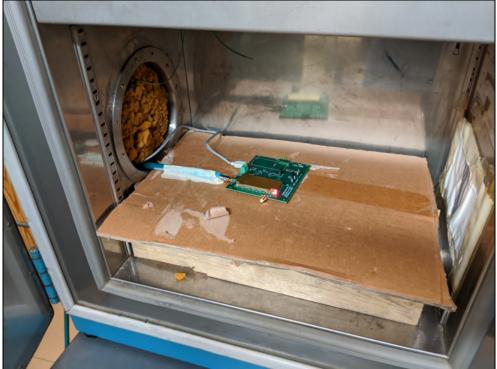

## **Certification Exhibit**

#### FCC ID: 2AVE9-TILE01 IC: 25817-TILE01

#### FCC Rule Part: 25 Subpart C ISED Canada Radio Standards Specification: RSS-170 Issue 3

### Project Number: 72154447

Manufacturer: Swarm Technologies Model: TILE01

# **Test Setup Photos**



Figure 1: Equipment Under Test – Antenna Port Conducted Measurements



Figure 2: Equipment Under Test – Radiated Emissions – X-orientation



Figure 3: Equipment Under Test – Radiated Emissions – Y-orientation



Figure 4: Equipment Under Test – Radiated Emissions Z-orientation



Figure 5: Equipment Under Test – Radiated Emissions <1GHz



Figure 6: Equipment Under Test – Radiated Emissions <1GHz



Figure 8: Equipment Under Test – Radiated Emissions >1GHz



Figure 9: Equipment Under Test – Frequency Stability