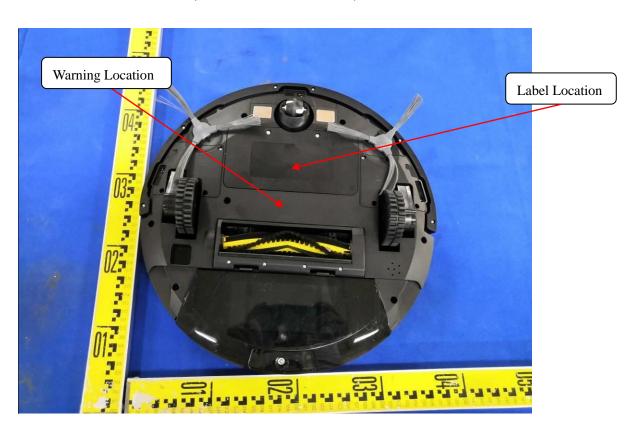

## LABEL AND LOCATION

## Robot Vacuum Cleaner / Model: TL-02N

Robot working voltage:14.4V --- Robot Rated Power:35W

Output voltage of the charging dock: 19V Output current of the charging dock:1A

FCC ID: 2AVCDTL-02N

Manufacturer: Guangdong Jingrong Technology Holding Co.,Ltd.
Address: Jingrong Industrial Park,Shunfeng Road. Sanzhong village,
Qingxi town, Dongguan, Guangdong, China.

(Size: L9.94cm x 4.44cm)