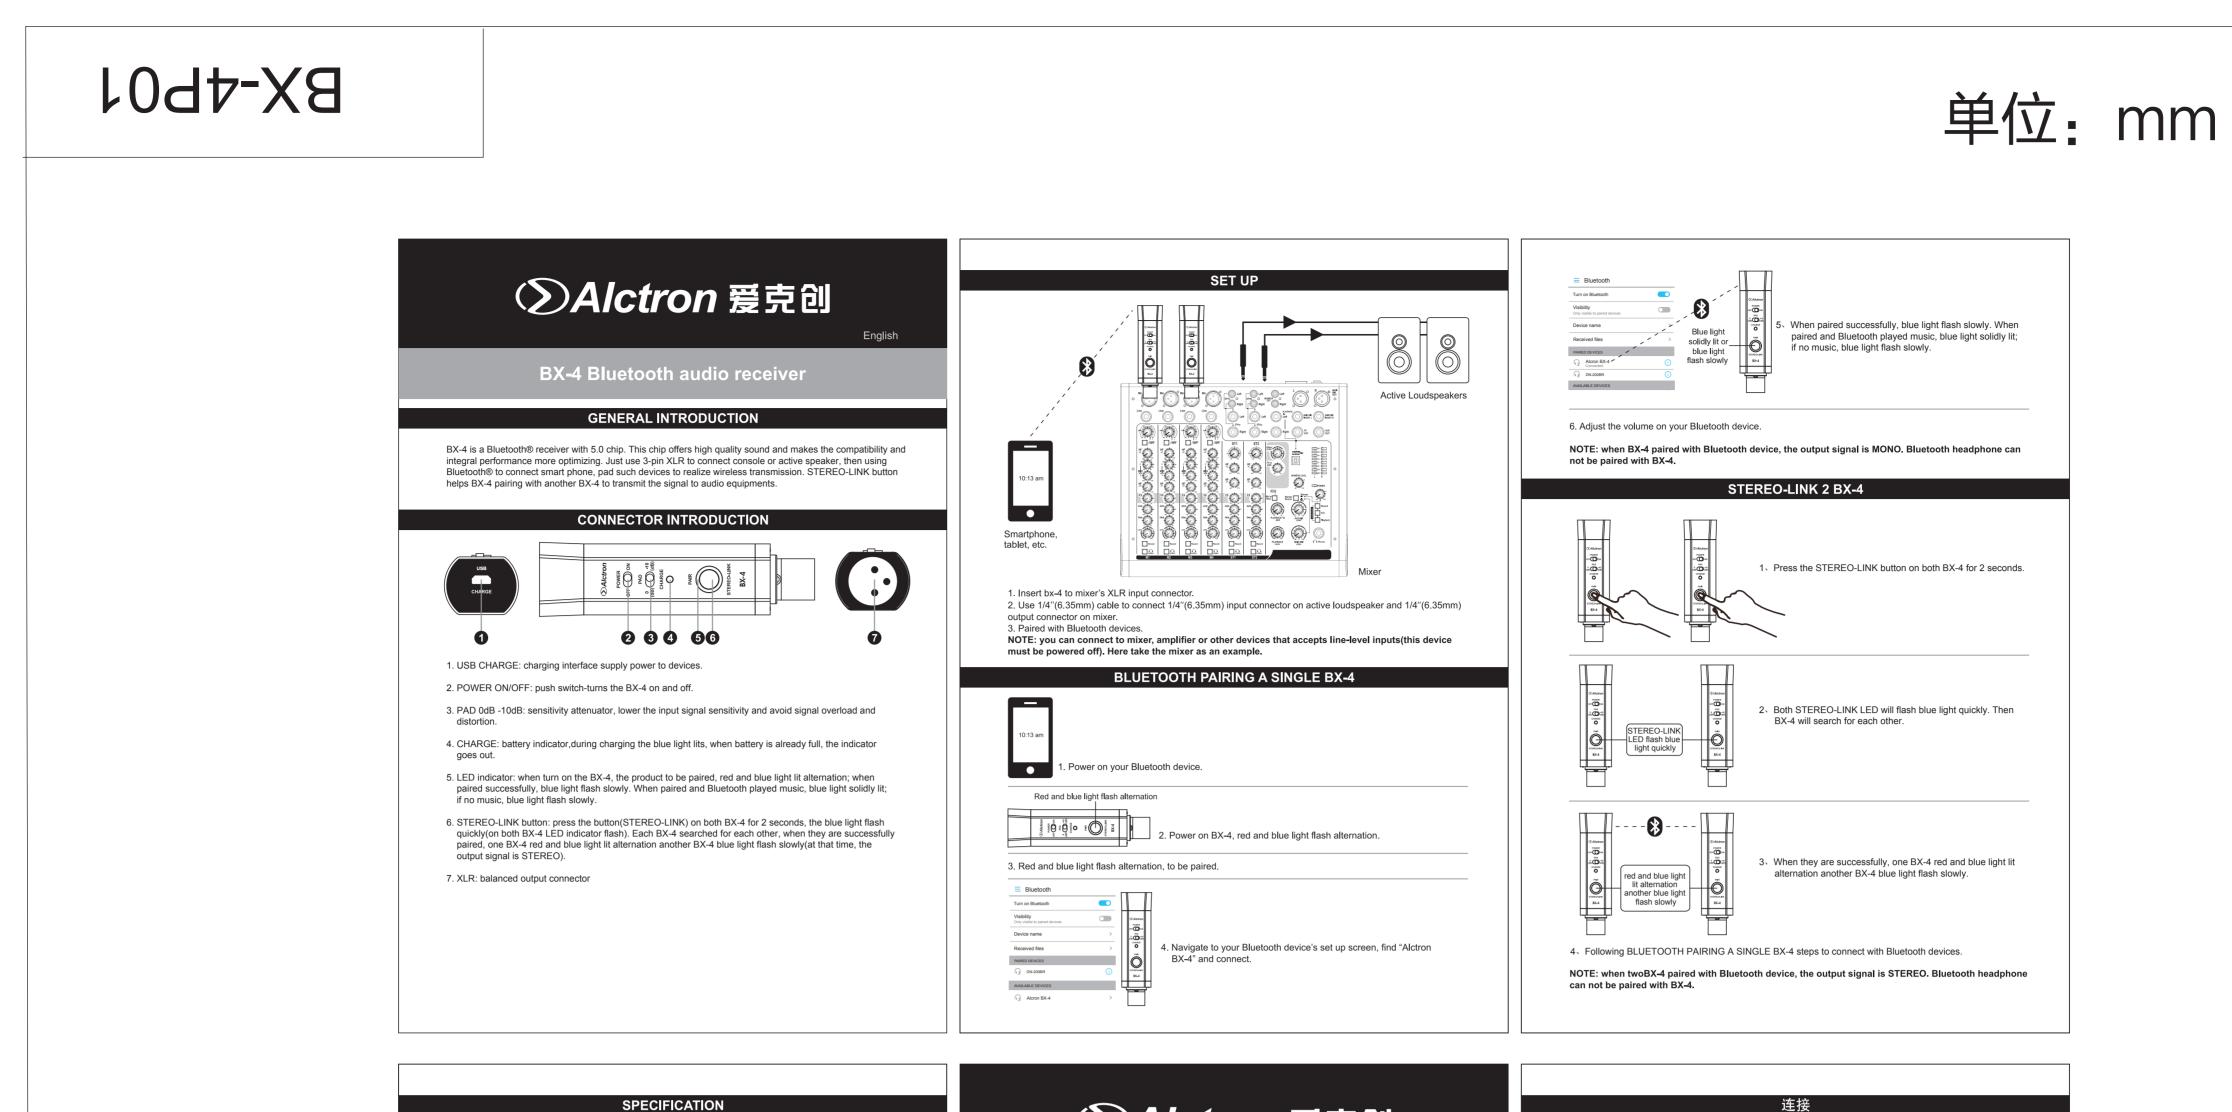

Copyright © Ningbo Alctron Electronics Technology CO.,LTD. All rights reserved. Specifications and appearance subject to change without notice.

中文 BX-4蓝牙接收器 产品介绍 BX-4是一款蓝牙5.0芯片的蓝牙接收器。这个芯片能够使音质更加优质,兼容性更广泛。只需要将3芯卡侬头 插入调音台或者有源音响,再用蓝牙功能实现与智能机,PAD这类设备的无线传输。轻按STEREO-LINK键 2秒,能够使BX-4与另外一个BX-4配对,从而传送信号给音频信号。 接口介绍 ₽ ¥¥ ( ) & ( ) WE 234 56 0 1 1. USB CHARGE:充电口给设备提供电量。 2. POWER ON/OFF: 电源开关, 打开/关闭BX-4。 3. PAD 0dB-10dB: 灵敏度衰减开关,降低输入信号灵敏度,防止信号过载出现削波现象。 4. CHARGE:充电指示灯,充电的时候,亮蓝灯,充满时灯灭。 5. LED 指示灯:当您打开BX-4时,产品处于等待配对的状态,此时红蓝灯交替闪;配对成功的时候,蓝灯慢闪。 配对成功且有音乐播放,蓝灯常亮;无音乐播放,蓝灯慢闪。 6. STEREO-LINK按钮:在两个BX-4上按STEREO-LINK键2秒,蓝灯快闪(两个BX-4上的LED指示灯闪