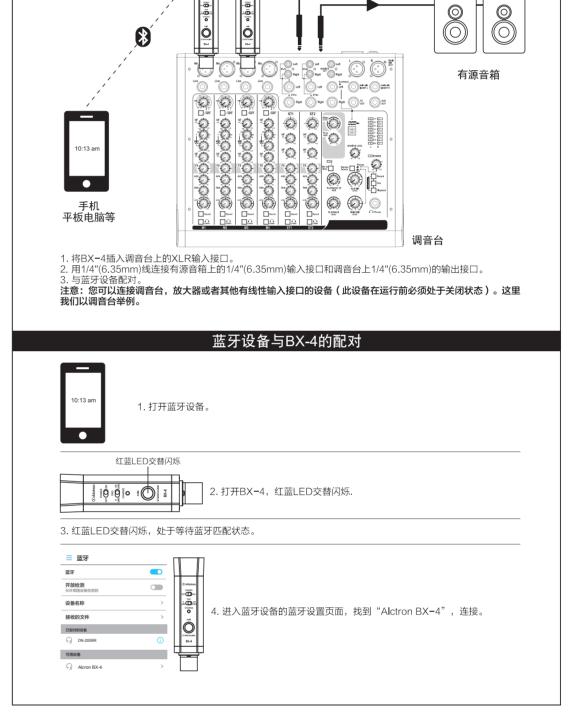

Copyright © Ningbo Alctron Electronics Technology CO.,LTD. All rights reserved. Specifications and appearance subject to change without notice.

中文 BX-4蓝牙接收器 产品介绍 BX-4是一款蓝牙5.0芯片的蓝牙接收器。这个芯片能够使音质更加优质,兼容性更广泛。只需要将3芯卡侬头 插入调音台或者有源音响,再用蓝牙功能实现与智能机,PAD这类设备的无线传输。轻按STEREO-LINK键 2秒,能够使BX-4与另外一个BX-4配对,从而传送信号给音频信号。 接口介绍 ₽ ¥¥ ( ) & ( ) WE 234 56 0 1 1. USB CHARGE:充电口给设备提供电量。 2. POWER ON/OFF: 电源开关, 打开/关闭BX-4。 3. PAD 0dB-10dB: 灵敏度衰减开关,降低输入信号灵敏度,防止信号过载出现削波现象。 4. CHARGE:充电指示灯,充电的时候,亮蓝灯,充满时灯灭。 5. LED 指示灯:当您打开BX-4时,产品处于等待配对的状态,此时红蓝灯交替闪;配对成功的时候,蓝灯慢闪。 配对成功且有音乐播放,蓝灯常亮;无音乐播放,蓝灯慢闪。 6. STEREO-LINK按钮:在两个BX-4上按STEREO-LINK键2秒,蓝灯快闪(两个BX-4上的LED指示灯闪

6. STEREO-LINK按钮:在两个BX-4上按STEREO-LINK键2秒,蓝灯快闪(两个BX-4上的LED指示灯闪烁),BX-4会自动搜索彼此。当两个BX-4配对成功的时候(此时输出为立体声),一个BX-4红蓝交替闪烁,一个BX-4蓝灯慢闪。

7. XLR:平衡输出接口。