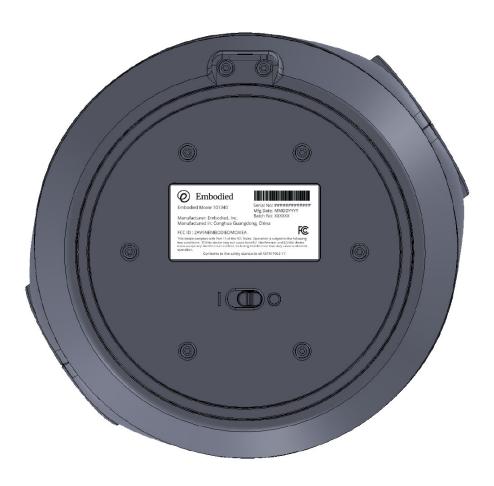

## **Embodied tracking label location**

Label located at the bottom of the robot base.

Label size: 60mm x 30mm

Embodied Moxie 101340

Serial No: ########### Mfg Date: MMDDYYYY Batch No: XXXXXX

Manufacturer: Embodied, Inc.

operation.

Manufactured in: Conghua Guangdong, China

## FCC ID: 2AV9NEMBODIEDMOXIEA

This device complies with Part 15 of the FCC Rules. Operation is subject to the following two conditions: (1) this device may not cause harmful interference, and (2) this device must accept any interference received. including interference that may cause undesired

Conforms to the safety standards of ASTM F963-17