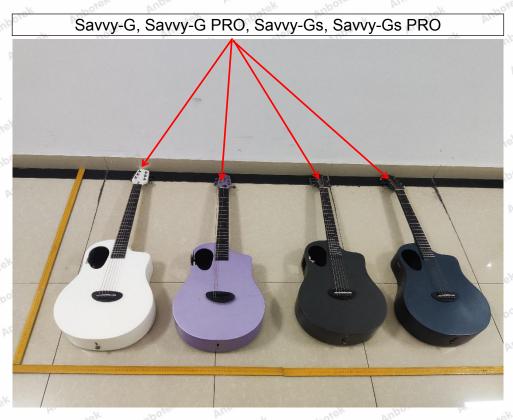

# External Photograph





#### Shenzhen Anbotek Compliance Laboratory Limited































Address:1/F.,Building D,Sogood Science and Technology Park, Sanwei Community, Hangcheng Street, Bao'an District, Shenzhen, Guangdong, China.
Tel:(86) 0755–26066440 Fax:(86) 0755–26014772 Email:service@anbotek.com

Code:AB-RF-05-b
Hotline
400-003-0500
www.anbotek.com.cn

























































































Address:1/F.,Building D,Sogood Science and Technology Park, Sanwei Community, Hangcheng Street, Bao'an District, Shenzhen, Guangdong, China.
Tel:(86) 0755–26066440 Fax:(86) 0755–26014772 Email:service@anbotek.com

Code:AB-RF-05-b
Hotline
400-003-0500
www.anbotek.com.cn