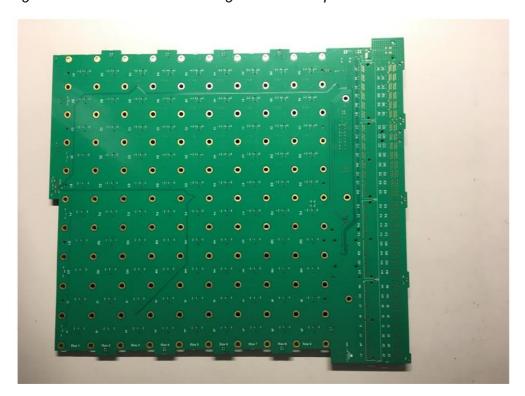

## **Table of Contents**

| 1. Internal Photos                                       | 4 |
|----------------------------------------------------------|---|
| Table of Tables                                          |   |
| No table of figures entries found.                       |   |
| Table of Figures                                         |   |
| Figure 1: Initialisation Device Charger - Carrier Top    | 4 |
| Figure 2: Initialisation Device Charger - Carrier Bottom | 4 |
| Figure 3: Nest Board top (used 45 times)                 | 5 |
| Figure 4: Nest Board bottom                              | 6 |

### 1. Internal Photos

Figure 1: Initialisation Device Charger - Carrier Top

Figure 2: Initialisation Device Charger - Carrier Bottom

Figure 3: Nest Board top (used 45 times)

Figure 4: Nest Board bottom