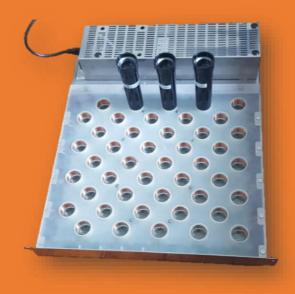

## **Table of Contents**

| 1. Internal Photos                                       | 4 |
|----------------------------------------------------------|---|
| Table of Tables                                          |   |
| No table of figures entries found.                       |   |
| Table of Figures                                         |   |
| Figure 1: Initialisation Device Charger - Carrier Top    | 4 |
| Figure 2: Initialisation Device Charger - Carrier Bottom | 4 |
| Figure 3: Nest Board top (used 45 times)                 | 5 |
| Figure 4: Nest Board bottom                              | 6 |

### 1. Internal Photos

Figure 1: Initialisation Device Charger - Carrier Top

Figure 2: Initialisation Device Charger - Carrier Bottom

Figure 3: Nest Board top (used 45 times)

Figure 4: Nest Board bottom