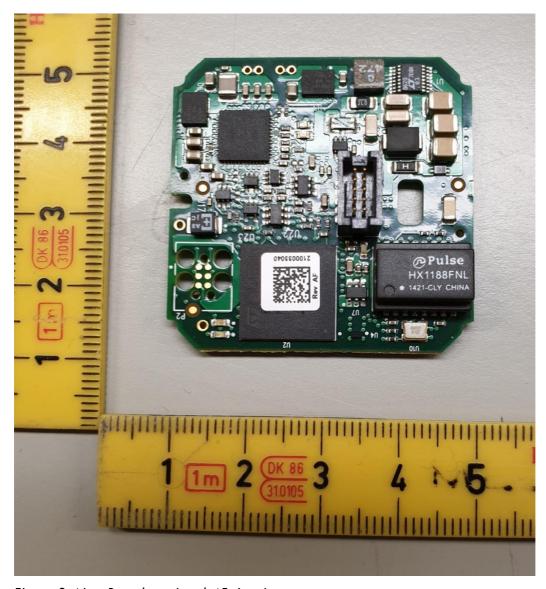

## **Table of Contents**

| 1. Internal Photos                                       | 4 |
|----------------------------------------------------------|---|
| Table of Tables                                          |   |
| No table of figures entries found.                       |   |
| Table of Figures                                         |   |
| Figure 1: Initialisation Device Charger - Carrier Top    | 4 |
| Figure 2: Initialisation Device Charger - Carrier Bottom | 4 |
| Figure 3: Nest Board top (used 45 times)                 | 5 |
| Figure 4: Nest Board bottom                              | 6 |

### 1. Internal Photos

Figure 1: Initialisation Device Charger - Carrier Top

Figure 2: Initialisation Device Charger - Carrier Bottom

Figure 3: Nest Board top (used 45 times)

Figure 4: Nest Board bottom