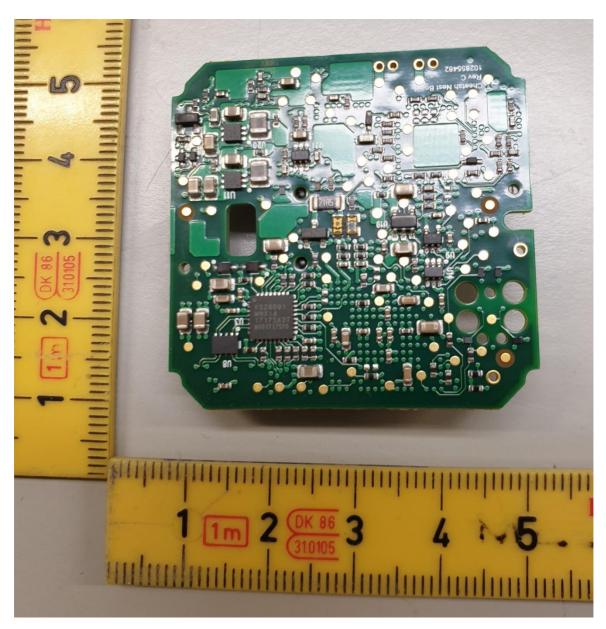

## **Table of Contents**

| 1. Internal Photos                                       | 4 |
|----------------------------------------------------------|---|
| Table of Tables                                          |   |
| No table of figures entries found.                       |   |
| Table of Figures                                         |   |
| Figure 1: Initialisation Device Charger - Carrier Top    | 4 |
| Figure 2: Initialisation Device Charger - Carrier Bottom | 4 |
| Figure 3: Nest Board top (used 45 times)                 | 5 |
| Figure 4: Nest Board bottom                              | 6 |

### 1. Internal Photos

Figure 1: Initialisation Device Charger - Carrier Top

Figure 2: Initialisation Device Charger - Carrier Bottom

Figure 3: Nest Board top (used 45 times)

Figure 4: Nest Board bottom