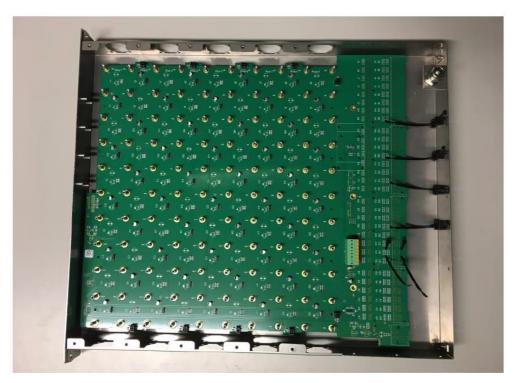

## **Table of Contents**

| 1. Internal Photos                                       | 4 |
|----------------------------------------------------------|---|
| Table of Tables                                          |   |
| No table of figures entries found.                       |   |
| Table of Figures                                         |   |
| Figure 1: Initialisation Device Charger - Carrier Top    | 4 |
| Figure 2: Initialisation Device Charger - Carrier Bottom | 4 |
| Figure 3: Nest Board top (used 45 times)                 | 5 |
| Figure 4: Nest Board bottom                              | 6 |

### 1. Internal Photos

Figure 1: Initialisation Device Charger - Carrier Top

Figure 2: Initialisation Device Charger - Carrier Bottom

Figure 3: Nest Board top (used 45 times)

Figure 4: Nest Board bottom