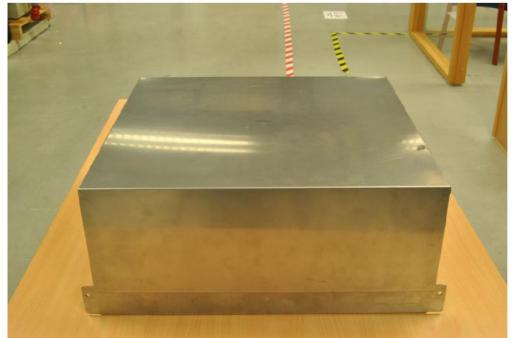

#### 1. External Photos

Init Device Charger - power supply side

Init Device Charger - opposite from power supply side

Copyright © 2020 STRYDE All rights reserved

Init Device Charger - under the lid is the 45 charging loops