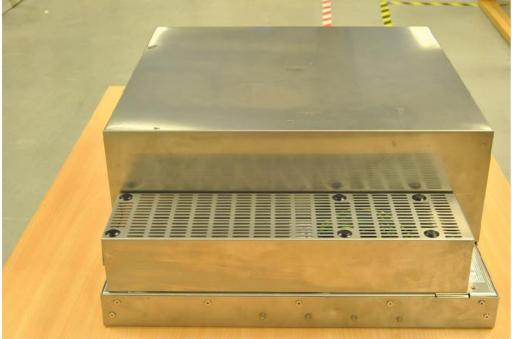

#### 1. External Photos

Init Device Charger - power supply side

Init Device Charger - opposite from power supply side

Copyright © 2020 STRYDE All rights reserved

Init Device Charger - under the lid is the 45 charging loops