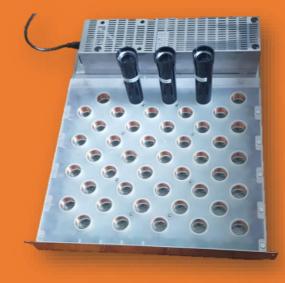

#### 1. External Photos

Init Device Charger - power supply side

Init Device Charger - opposite from power supply side

Copyright © 2020 STRYDE All rights reserved

Init Device Charger - under the lid is the 45 charging loops