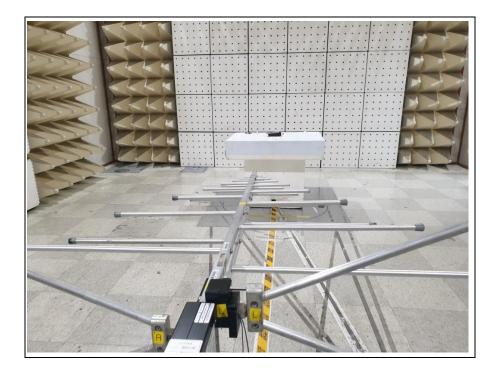

## 1. Photo of Radiated Spurious Emission Test (9 k ~ 30 M)

2. Photo of Radiated Spurious Emission Test (30 Mz ~ 1 000 Mz)