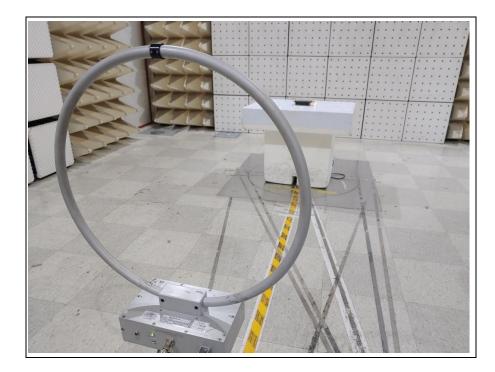

## 1. Photo of Radiated Spurious Emission Test (9 k ~ 30 M)

2. Photo of Radiated Spurious Emission Test (30 Mz ~ 1 000 Mz)