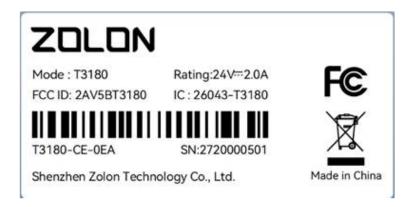

## Proposed FCC ID Label Format

<u>Specifications</u>: The label shall be securely affixed to a permanently attached part of the device, in a location where it is visible or easily accessible to the user, and shall not be readily detachable. The label shall be sufficiently durable to remain fully legible and intact on the device in all normal conditions of use throughout the device's expected lifetime.