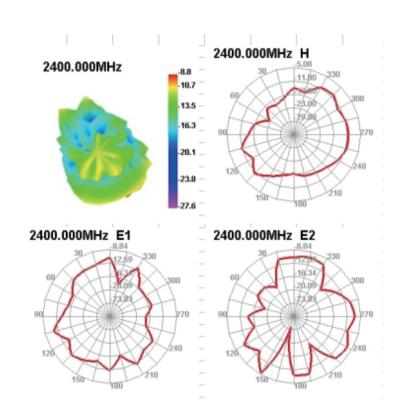

# 2. Test Result

2.3 GAIN & Efficiency

| Frequency(MHz) | Efficiency (%) | Average GAIN(dB) | Peak GAIN (dBi) |
|----------------|----------------|------------------|-----------------|
| 2400           | 4. 33          | -13. 64          | -8.84           |
| 2450           | 5. 26          | -12. 79          | -6. 67          |
| 2500           | 5. 96          | -12. 25          | -6. 17          |

# 2. Test Result

**2.4** 3D DATE

NavyCa International Ca Ital

### 2. Test Result