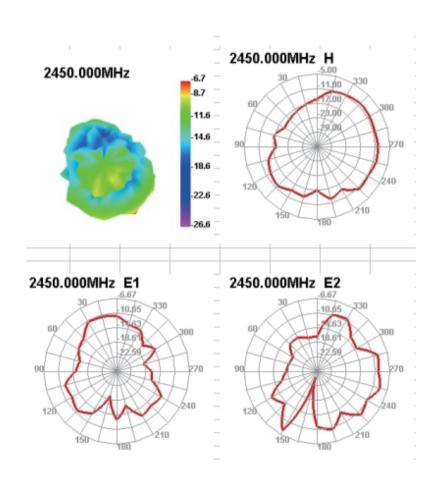

# 2. Test Result

2.3 GAIN & Efficiency

| Frequency(MHz) | Efficiency (%) | Average GAIN(dB) | Peak GAIN (dBi) |
|----------------|----------------|------------------|-----------------|
| 2400           | 4. 33          | -13. 64          | -8.84           |
| 2450           | 5. 26          | -12. 79          | -6. 67          |
| 2500           | 5. 96          | -12. 25          | -6. 17          |

# 2. Test Result

**2.4** 3D DATE

NavyCa International Ca Ital

### 2. Test Result