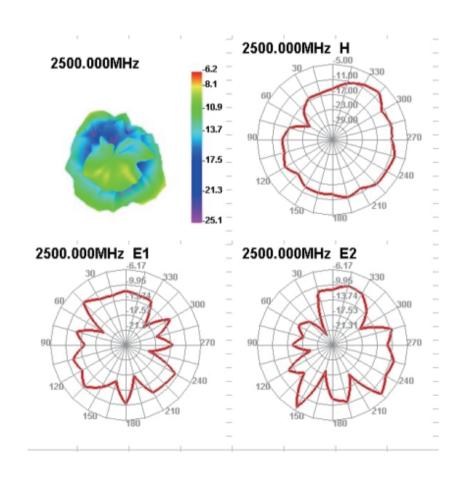

# 2. Test Result

2.3 GAIN & Efficiency

| Frequency(MHz) | Efficiency (%) | Average GAIN(dB) | Peak GAIN (dBi) |
|----------------|----------------|------------------|-----------------|
| 2400           | 4. 33          | -13. 64          | -8.84           |
| 2450           | 5. 26          | -12. 79          | -6. 67          |
| 2500           | 5. 96          | -12. 25          | -6. 17          |

# 2. Test Result

**2.4** 3D DATE

NavyCa International Ca Ital

### 2. Test Result