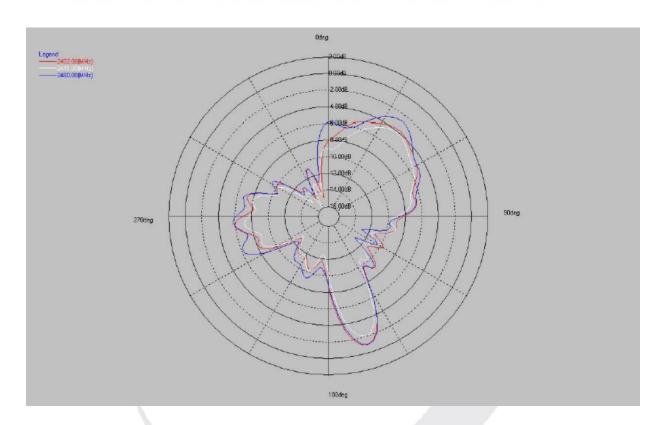

#### 2.1.3. Radiation Pattern

# RF Antenna Assembly

SPEC:2.402~2.8GHz

2.402GHz/-1.01 dBi 2.441GHz/-2.05536dBi 2.480GHz/-1.02159dBi