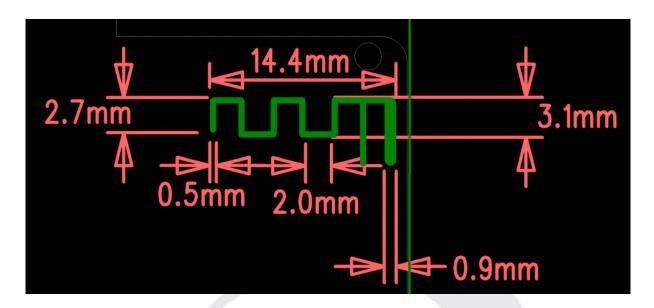

-|
| 1.  | ENERAL INFORMATION         | 4    |
|     | 1.1. Test mode             | 4    |
| 2.  | MEASUREMENTS OF PARAMETERS | 5    |
| 3.  | PHOTOGRAPHS OF TEST SETUP  | 9    |





## 1. ENERAL INFORMATION

## 1.1.Test mode

| Channel | Frequency |
|---------|-----------|
| Low     | 2402MHz   |
| Middle  | 2441MHz   |
| High    | 2480MHz   |





## 2. MEASUREMENTS OF PARAMETERS

### 2.1.1.Test Setup







### 2.1.2.Test Results

| Frequency<br>(MHz) | Gain(dBi) |  |
|--------------------|-----------|--|
| 2402               | -1.01     |  |
| 2441               | -2.05536  |  |
| 2480               | -1.02159  |  |



#### 2.1.3. Radiation Pattern

# RF Antenna Assembly

SPEC:2.402~2.8GHz

2.402GHz/-1.01 dBi 2.441GHz/-2.05536dBi 2.480GHz/-1.02159dBi





### 2.1.4.Structure Drawing



### 2.1.5.Retum Loss





## 3. PHOTOGRAPHS OF TEST SETUP



..... End of Report .....



# **Statement**

- 1. The calibration and measurement of test equipments used in our laboratory are traceable to National primary standard of measurement and BIPM.
- 2. The report is invalid without the special test seal of the company.
- 3. The test report is invalid without the signature of main tester, examiner and approver.
- 4. The report is invalid if altered and added or deleted.
- 5. The test results in this report only apply to the tested samples.
- 6. This test report shall not be reproduced except in full, without the written approval of our laboratory.
- 7. "x"item cannot be Accredited by CNAS.
- 8. Any objections must be raised to KeySense within 15days since the date when report is rec