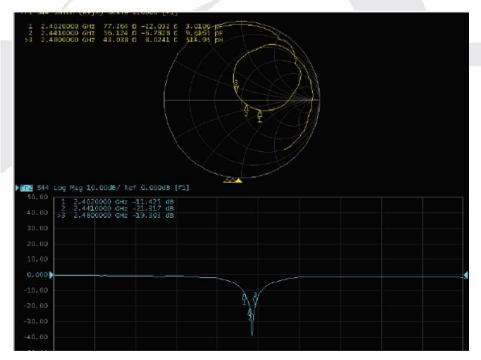

ATION         | 4    |
|     | 1.1. Test mode             | 4    |
| 2.  | MEASUREMENTS OF PARAMETERS | 5    |
| 3.  | PHOTOGRAPHS OF TEST SETUP  | 9    |





## 1. ENERAL INFORMATION

## 1.1.Test mode

| Channel | Frequency |
|---------|-----------|
| Low     | 2402MHz   |
| Middle  | 2441MHz   |
| High    | 2480MHz   |





## 2. MEASUREMENTS OF PARAMETERS

### 2.1.1.Test Setup







### 2.1.2.Test Results

| Frequency<br>(MHz) | Gain(dBi) |  |
|--------------------|-----------|--|
| 2402               | -1.01     |  |
| 2441               | -2.05536  |  |
| 2480               | -1.02159  |  |



#### 2.1.3. Radiation Pattern

# RF Antenna Assembly

SPEC:2.402~2.8GHz

2.402GHz/-1.01 dBi 2.441GHz/-2.05536dBi 2.480GHz/-1.02159dBi





### 2.1.4.Structure Drawing



### 2.1.5.Retum Loss





## 3. PHOTOGRAPHS OF TEST SETUP



..... End of Report .....



# **Statement**

- 1. The calibration and measurement of test equipments used in our laboratory are traceable to National primary standard of measurement and BIPM.
- 2. The report is invalid without the special test seal of the company.
- 3. The test report is invalid without the signature of main tester, examiner and approver.
- 4. The report is invalid if altered and added or deleted.
- 5. The test results in this report only apply to the tested samples.
- 6. This test report shall not be reproduced except in full, without the written approval of our laboratory.
- 7. "x"item cannot be Accredited by CNAS.
- 8. Any objections must be raised to KeySense within 15days since the date when report is received.

Test Laboratory: