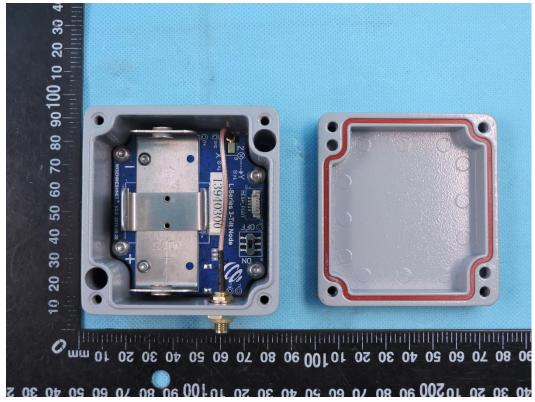

## APPENDIX-PHOTOGRAPHS OF EUT CONSTRUCTIONAL DETAILS FCC ID: 2AUZW-6305 Model: 6305

Photo 1

Photo 2

Shenzhen STS Test Services Co., Ltd.

1/F., Building B, Zhuoke Science Park, No.190, Chongqing Road, Fuyong Street, Bao'an District, Shenzhen, Guangdong, China Tel: 0755-36886288 Fax: 0755-36886277 Http://www.stsapp.com E-mail: sts@stsapp.com