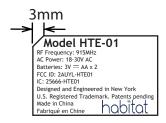

## PTAC Thermostat Rating Label

Label size: 20.5mm H x 32.5mm W Font: Trebuchet MS 4pt except:

Model HTE-01 which is 8pt Bold

Habitat logo: 12mm W, in color

"Dark Blue": Hex: #143666, Pantone: 7463 C
RGB: 20, 54, 102, CMYK: 100, 86, 33, 21

"Leaf Green" Hex: #8fb17e, Pantone:7494C
RGB: 143, 177, 126, CMYK: 48, 16, 62, 0