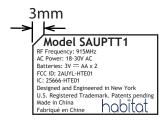

## PTAC Thermostat Rating Label

Label size: 20.5mm H x 32.5mm W Font: Trebuchet MS 4pt except:

Model SAUPTT1 which is 8pt

Bold Habitat logo: 12mm W, in color

"Dark Blue": Hex: #143666, Pantone: 7463 C
RGB: 20, 54, 102, CMYK: 100, 86, 33, 21

"Leaf Green" Hex: #8fb17e, Pantone:7494C
RGB: 143, 177, 126, CMYK: 48, 16, 62, 0