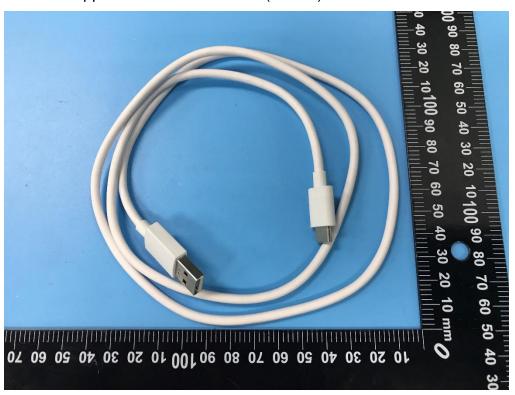

Photo 14 Appearance of Adapter (4#: VCB3HDUH)

Photo 15 Appearance of USB Cable (DL150)

Photo 16 Appearance of USB Cable (DL143)

Photo 17 Appearance of Earphone