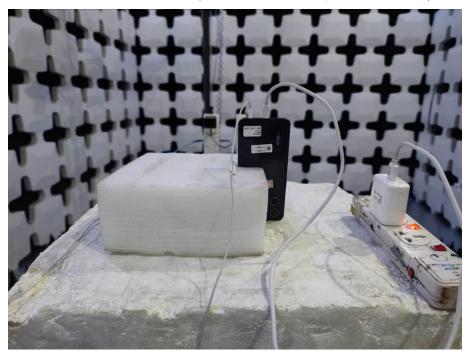

17. Conducted Emission (Part 15B& Part 15C&E, Camera/Video Player/FM receiver Wi-Fi/Bluetooth)

18. Conducted Emission (Part 15B, Data Transfer)