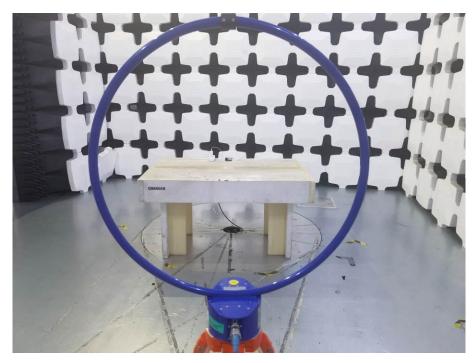

## **Test Setup Photos**

1. Radiated Emissions (Part 15B Data Transfer,30MHz-1GHz)

2. Radiated Emissions (Part 15B Data Transfer,1GHz-18GHz)

3. Radiated Emissions (Part 15B Data Transfer,18GHz-26.5GHz)

4. Radiated Emissions (Part 15B Data Transfer,26.5GHz-40GHz)