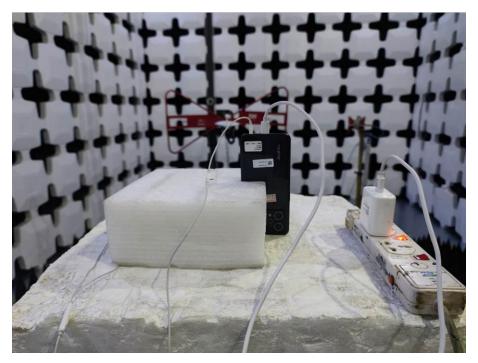

17. Conducted Emission (Part 15B& Part 15C&E, Camera/Video Player/FM receiver Wi-Fi/Bluetooth)

18. Conducted Emission (Part 15B, Data Transfer)