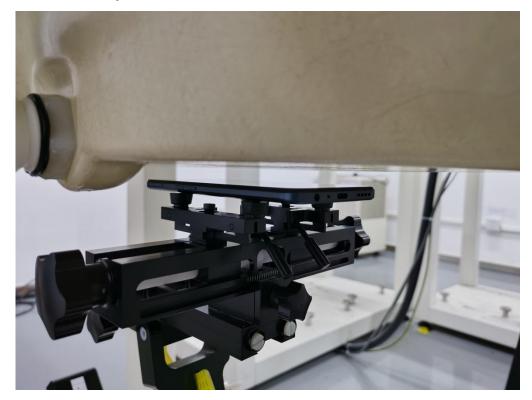

### **Test positions for Head:**

**Picture 3: Left Cheek Position** 

Picture 4: Left Tilt 15° Position

**Picture 5: Right Cheek Position** 

Picture 6: Right Tilt 15° Position