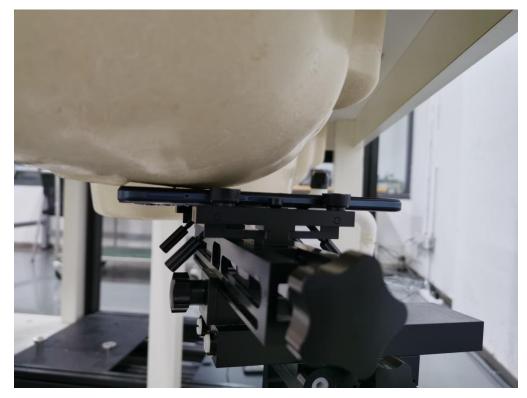

### **Test positions for Head:**

**Picture 3: Left Cheek Position** 

Picture 4: Left Tilt 15° Position

**Picture 5: Right Cheek Position** 

Picture 6: Right Tilt 15° Position