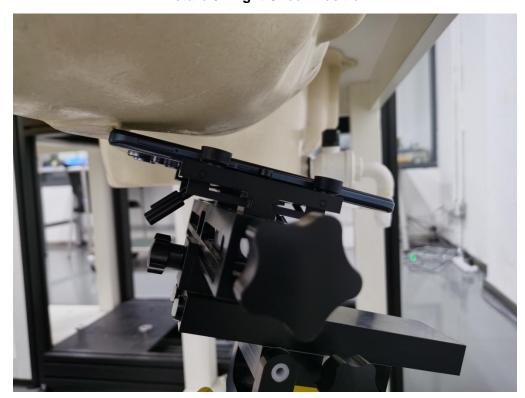

### **Test positions for Head:**

**Picture 3: Left Cheek Position** 

Picture 4: Left Tilt 15° Position

**Picture 5: Right Cheek Position** 

Picture 6: Right Tilt 15° Position