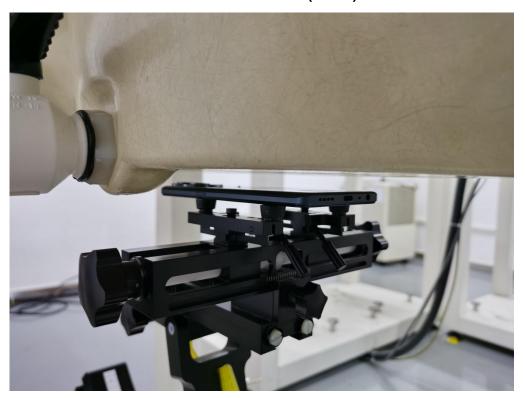

### **Test positions for Head:**

**Picture 3: Left Cheek Position** 

Picture 4: Left Tilt 15° Position

**Picture 5: Right Cheek Position** 

Picture 6: Right Tilt 15° Position