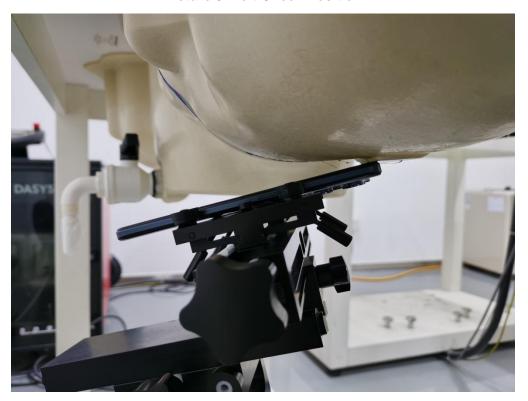

### **Test positions for Head:**

**Picture 3: Left Cheek Position** 

Picture 4: Left Tilt 15° Position

**Picture 5: Right Cheek Position** 

Picture 6: Right Tilt 15° Position