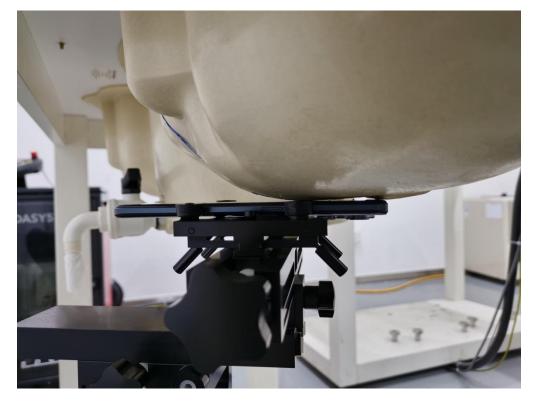

### **Test positions for Head:**

**Picture 3: Left Cheek Position** 

Picture 4: Left Tilt 15° Position

**Picture 5: Right Cheek Position** 

Picture 6: Right Tilt 15° Position