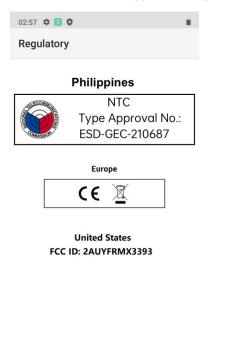

## 1. FCC ID(E-label): Apps > Settings > About Phone> Regulatory

7 0 1

a. This information is obtainable without any special accessories, access codes, or SIM card having to be in place.

b. Electronic labeling information is programmed into the device by the manufacturer at the time of manufacture.

## Regulatory

Steps to search E-label : Go to Settings - About Phone - Certificate Information.