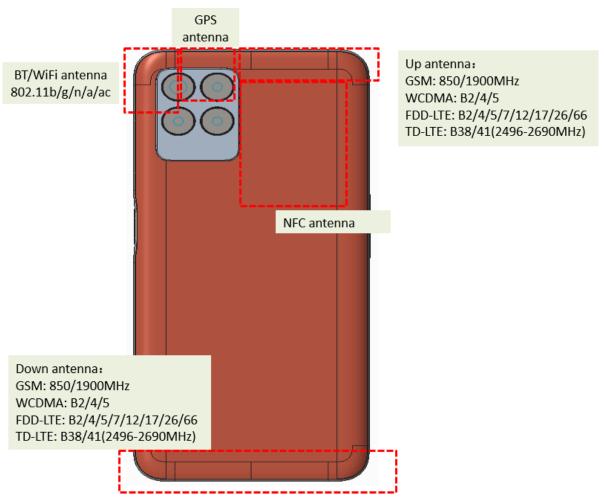

## Appendix E. Antenna location

The size of the EUT is 164.10mm (length) X 75.49mm (width), the length of the diagonal is 180.63mm. Per KDB 648474 D04, because the diagonal distance of this device is > 160mm, it is considered a "Phablet" device. The location of the antenna inside EUT is as below:

Figure: The location of the antennas

For each antenna, the EUT is tested in Hotspot and Specific 10g SAR at the following test positions:

| Antenna         | Front Face | Rear Face | Left Side | Right Side | Top Side | Bottom Side |
|-----------------|------------|-----------|-----------|------------|----------|-------------|
| Down Antenna    | YES        | YES       | YES       | YES        | NO       | YES         |
| Up Antenna      | YES        | YES       | YES       | NO         | YES      | NO          |
| BT/WiFi Antenna | YES        | YES       | NO        | YES        | YES      | NO          |