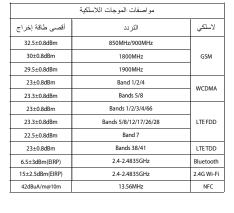

|            | Radio Waves Specifications |                   |
|------------|----------------------------|-------------------|
| Radio      | Frequency                  | Max. Output Power |
| GSM        | 850MHz/900MHz              | 32.5±0.8dBm       |
|            | 1800MHz                    | 30±0.8dBm         |
|            | 1900MHz                    | 29.5±0.8dBm       |
| WCDMA      | Band 1/2/4                 | 23±0.8dBm         |
|            | Bands 5/8                  | 23.3±0.8dBm       |
| LTE FDD    | Bands 1/2/3/4/66           | 23±0.8dBm         |
|            | Bands 5/8/12/17/26/28      | 23.3±0.8dBm       |
|            | Band 7                     | 22.5±0.8dBm       |
| LTE TDD    | Bands 38/41                | 23±0.8dBm         |
| Bluetooth  | 2.4-2.4835GHz              | 6.5±3dBm(EIRP)    |
| 2.4G Wi-Fi | 2.4-2.4835GHz              | 15±2.5dBm(EIRP)   |
| NFC        | 13.56MHz                   | 42dBuA/m@10m      |