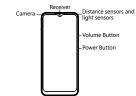

Back cover can't be removed.
How to reboot the phone:

Press and hold the Power Button and Volume Up Button at the same time until the realme boot animation is displayed to reboot the phone.

How to transfer contents from an old phone to a new phone You can quickly transfer contents such as photos, videos, music, contacts, messages, and apps from an old phone to a new phone via realme Clone Phone. I Scan the QR code below using the old phone to install "Clone Phone"; on the new phone, launch "Clone Phone" directly.