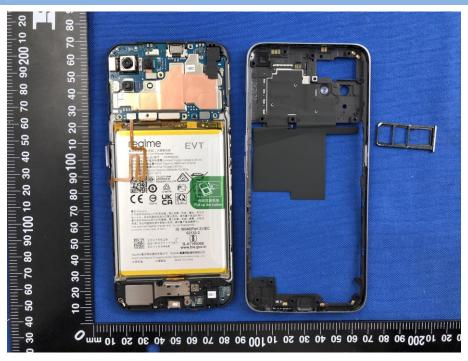

## **EUT INTERNAL PHOTOS**

2G/3G/4G ANTENNA

EUT UNCOVER VIEW

70 80 90 90 200 10 2 BT/WIFI ANTENNA 8 2 9 20 20 10 20 30 40 50 60 70 80 90 100 10 40 20 30 90 100 10 8 2 **X** 9 20 40 30

2G/3G/4G Dev ANTENNA

### **EUT UNCOVER VIEW**