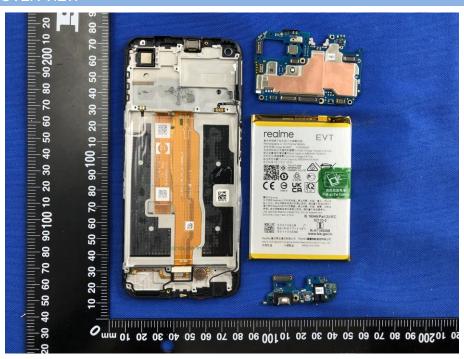

## **EUT INTERNAL PHOTOS**

2G/3G/4G ANTENNA

EUT UNCOVER VIEW

70 80 90 90 200 10 2 BT/WIFI ANTENNA 8 2 9 20 20 10 20 30 40 50 60 70 80 90 100 10 40 20 30 90 100 10 8 2 **X** 9 20 40 30

2G/3G/4G Dev ANTENNA

### **EUT UNCOVER VIEW**





### **EUT UNCOVER VIEW**



## MAIN BOARD TOP VIEW (WITH SHIELDING)





## MAIN BOARD REAR VIEW (WITH SHIELDING)



## MAIN BOARD TOP VIEW (WITHOUT SHIELDING)





#### MAIN BOARD REAR VIEW (WITHOUT SHIELDING)



## SUB BOARD TOP VIEW





#### SUB BOARD REAR VIEW



## Battery Photo (Huizhou Desay Battery Co., LTD (FRONT))





## Battery Photo (REAR)



## Battery Photo (Dongguan NVT Technology Co., Ltd. (FRONT))





## Battery Photo (REAR)



## Battery Photo (TWS TECHNOLOGY (GUANGZHOU) LIMITED (FRONT))





# Battery Photo (REAR)