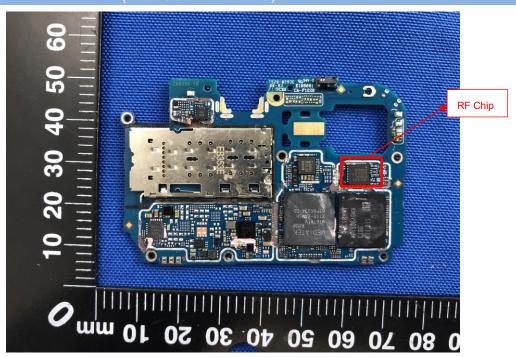

## **EUT INTERNAL PHOTOS**

2G/3G/4G ANTENNA

EUT UNCOVER VIEW

70 80 90 90 200 10 2 BT/WIFI ANTENNA 8 2 9 20 20 10 20 30 40 50 60 70 80 90 100 10 40 20 30 90 100 10 8 2 **X** 9 20 40 30

2G/3G/4G Dev ANTENNA

### **EUT UNCOVER VIEW**





### **EUT UNCOVER VIEW**



## MAIN BOARD TOP VIEW (WITH SHIELDING)





## MAIN BOARD REAR VIEW (WITH SHIELDING)



## MAIN BOARD TOP VIEW (WITHOUT SHIELDING)





#### MAIN BOARD REAR VIEW (WITHOUT SHIELDING)



## SUB BOARD TOP VIEW





#### SUB BOARD REAR VIEW



## Battery Photo (Huizhou Desay Battery Co., LTD (FRONT))





## Battery Photo (REAR)



## Battery Photo (Dongguan NVT Technology Co., Ltd. (FRONT))





## Battery Photo (REAR)



## Battery Photo (TWS TECHNOLOGY (GUANGZHOU) LIMITED (FRONT))





# Battery Photo (REAR)