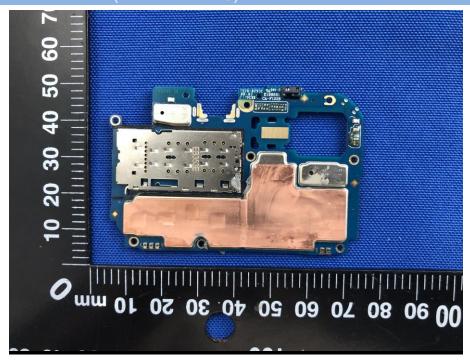

## MAIN BOARD REAR VIEW (WITH SHIELDING)

#### MAIN BOARD REAR VIEW (WITHOUT SHIELDING)