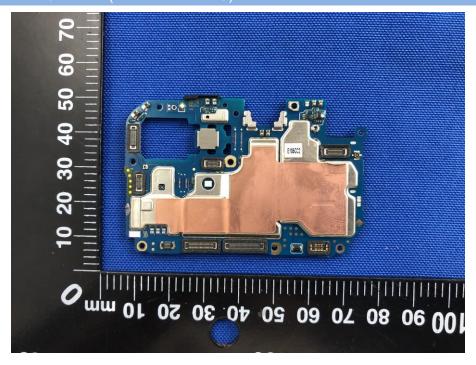

## MAIN BOARD TOP VIEW (WITH SHIELDING)

## MAIN BOARD TOP VIEW (WITHOUT SHIELDING)