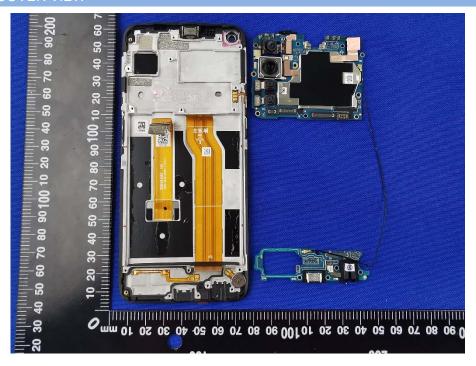

### MAIN BOARD TOP VIEW (WITHOUT SHIELDING)

### MAIN BOARD REAR VIEW (WITHOUT SHIELDING)

### MAIN BOARD REAR VIEW