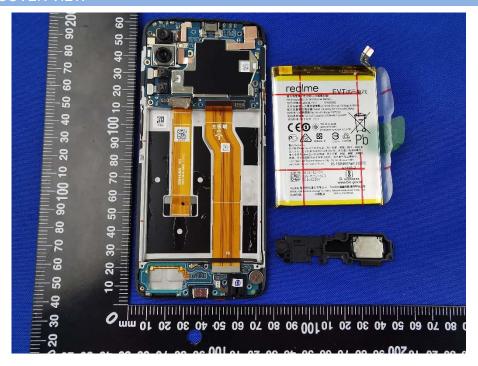

#### MAIN BOARD TOP VIEW (WITH SHIELDING)

### MAIN BOARD REAR VIEW (WITH SHIELDING)

### MAIN BOARD TOP VIEW (WITH SHIELDING)