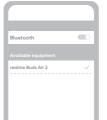

### Connect earbuds

Turn on Bluetooth on smartphone, connect to realme Buds Air 2

Press and hold for 2s to switch

Press and hold for 2s on both side to turn on the game mode.