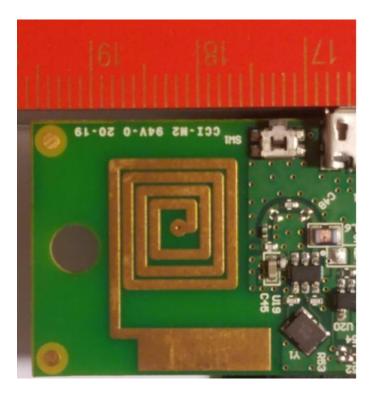

## **PIPPIN ANTENNA INFORMATION**

Document Revision: 1.1 Issue Date:

**ROLL-A-SHADE INFORMATION** 

Pippin is a Trademark of Roll-A-Shade

All other trademarks are the property of the respective owner.

## 1 Pippin Antenna Information

In the Pippin product there is one 433MHz <u>printed meander-line antenna</u> on an FR4 substrate. The printed circuit board and soldered components are enclosed in a plastic enclosure. This antenna is only used to transmit an ASK signal. With the antenna printed on the printed circuit board and inside the plastic enclosure, it is not possible to attach another antenna. Thus, compliance to 15.203 is covered.

Peak Antenna Gain is -2dBi

Pictures of the antenna:

Front side



Back side - entire pcb



## Back side - antenna only