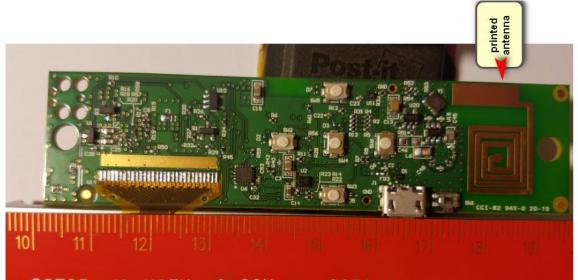

## 1 Pippin Antenna Information

In the Pippin product there is one 433MHz <u>printed meander-line antenna</u> on an FR4 substrate. The printed circuit board and soldered components are enclosed in a plastic enclosure. This antenna is only used to transmit an ASK signal. With the antenna printed on the printed circuit board and inside the plastic enclosure, it is not possible to attach another antenna. Thus, compliance to 15.203 is covered.

Peak Antenna Gain is -2dBi

Pictures of the antenna:

Front side

Back side - entire pcb