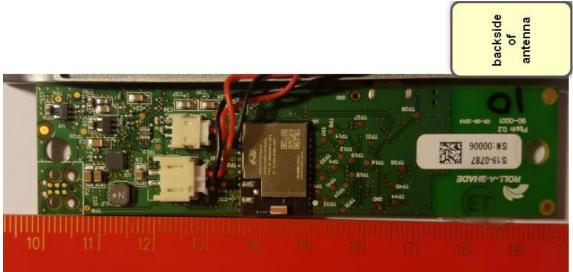

Peak Antenna Gain is -2dBi

Pictures of the antenna:

Front side

Back side - entire pcb