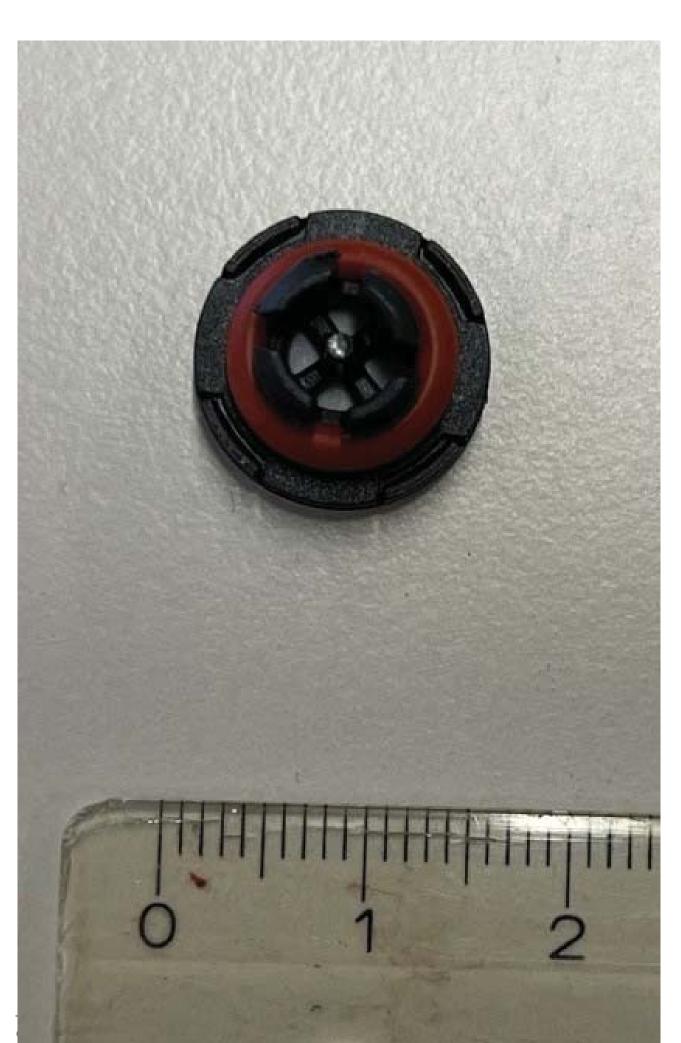

#### 6 TCU2 NA IP67 - All other inner parts

Right side:

Left side:

**Battery Pack:** 

DAE: