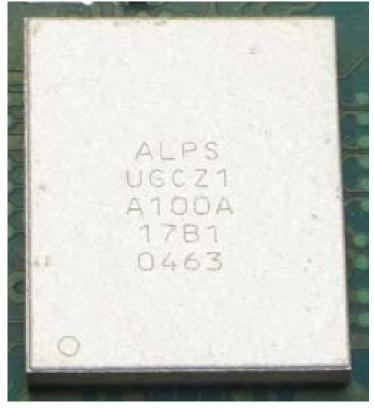

### 4 TCU2 NA IP67 - Radio module in detail from PCB

NAD Module UMC-STD31BPN

WiFi and Bluetooth Module UGCZ1A1001A