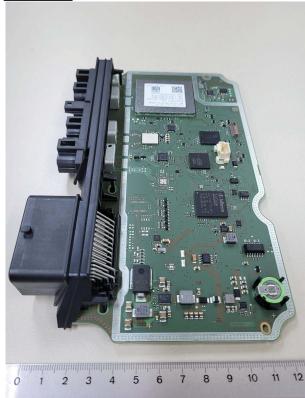

#### 6 TCU2 NA IP67 - All other inner parts

Right side:

Left side:

**Battery Pack:** 

DAE: