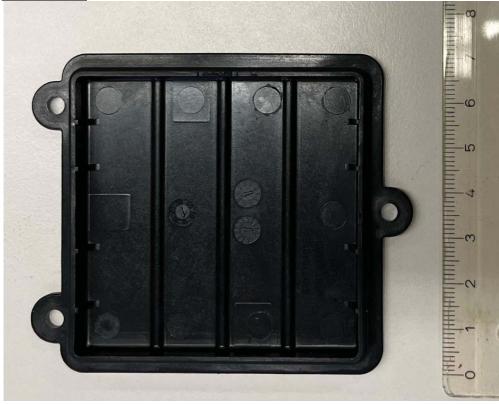

| 10 |
| 7 TCU2 NA IP67 - Internal photos of Auxillary equipment if applicable | 14 |

| Issue       |                                                    |
|-------------|----------------------------------------------------|
| Topic       | Internal Photo documentation for                   |
| Description | Photo description for e.g. Radio Navigation System |
|             |                                                    |

Product Type: Radio-Navigation-System

Model Name: xyz (Insert here the real Model name as written on the device and in each document)

Variants: 1:

2:

Brand: Bosch

! Do not exceed a size of 6 MB in pdf format.

## 1 TCU2 NA IP67 - All Inner views of the housing (each part)

Top cover



**Bottom cover** 



**Battery case** 



#### **Battery cover**



### 2 TCU2 NA IP67 - PCB A Top



#### 3 TCU2 NA IP67 - PCB A Bottom



### 4 TCU2 NA IP67 - Radio module in detail from PCB

NAD Module UMC-STD31BPN



WiFi and Bluetooth Module UGCZ1A1001A



## 5 TCU2 NA IP67 - Radio module in detail from PCB A without shielding







#### 6 TCU2 NA IP67 - All other inner parts



Right side:



Left side:



**Battery Pack:** 



DAE:



# 7 TCU2 NA IP67 - Internal photos of Auxillary equipment if applicable

Not applicable.