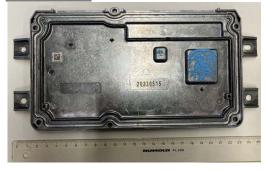

## 1 TCU2 NA IP67 - All Inner views of the housing (each part)

Top cover

**Bottom cover** 

**Battery case** 