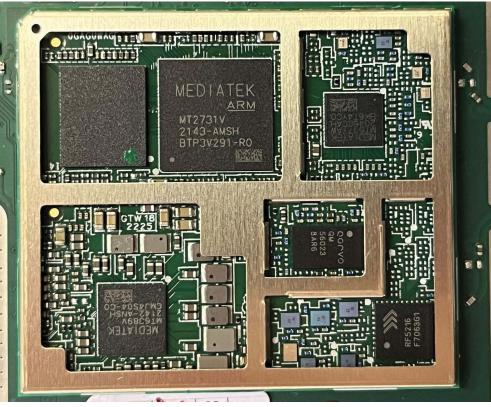

ation for                   |
| Description | Photo description for e.g. Radio Navigation System |
|             |                                                    |

Product Type: Radio-Navigation-System

Model Name: xyz (Insert here the real Model name as written on the device and in each document)

Variants: 1:

2:

Brand: Bosch

! Do not exceed a size of 6 MB in pdf format.

## 1 TCU2 NA IP67 - All Inner views of the housing (each part)

Top cover



**Bottom cover** 



**Battery case** 



#### **Battery cover**



### 2 TCU2 NA IP67 - PCB A Top



#### 3 TCU2 NA IP67 - PCB A Bottom



### 4 TCU2 NA IP67 - Radio module in detail from PCB

NAD Module UMC-STD31BPN



WiFi and Bluetooth Module UGCZ1A1001A



## 5 TCU2 NA IP67 - Radio module in detail from PCB A without shielding







#### 6 TCU2 NA IP67 - All other inner parts



Right side:



Left side:



**Battery Pack:** 



DAE:



# 7 TCU2 NA IP67 - Internal photos of Auxillary equipment if applicable

Not applicable.