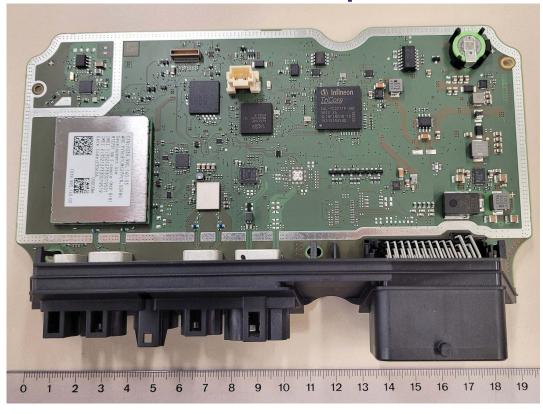

Internal photos of Auxillary equipment if applicable | 14 |

| Issue       |                                                    |
|-------------|----------------------------------------------------|
| Topic       | Internal Photo documentation for                   |
| Description | Photo description for e.g. Radio Navigation System |
|             |                                                    |

Product Type: Radio-Navigation-System

Model Name: xyz (Insert here the real Model name as written on the device and in each document)

Variants: 1:

2:

Brand: Bosch

! Do not exceed a size of 6 MB in pdf format.

## 1 TCU2 NA IP67 - All Inner views of the housing (each part)

Top cover



**Bottom cover** 



**Battery case** 



#### **Battery cover**



### 2 TCU2 NA IP67 - PCB A Top



#### 3 TCU2 NA IP67 - PCB A Bottom



### 4 TCU2 NA IP67 - Radio module in detail from PCB

NAD Module UMC-STD31BPN



WiFi and Bluetooth Module UGCZ1A1001A



## 5 TCU2 NA IP67 - Radio module in detail from PCB A without shielding







#### 6 TCU2 NA IP67 - All other inner parts



Right side:



Left side:



**Battery Pack:** 



DAE:



# 7 TCU2 NA IP67 - Internal photos of Auxillary equipment if applicable

Not applicable.