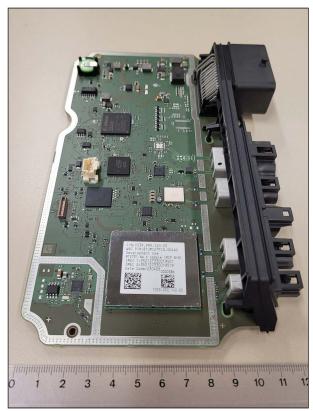

io Navigation System |
|             |                                                    |

Product Type: Radio-Navigation-System

Model Name: xyz (Insert here the real Model name as written on the device and in each document)

Variants: 1:

2:

Brand: Bosch

! Do not exceed a size of 6 MB in pdf format.

## 1 TCU2 NA IP67 - All Inner views of the housing (each part)

Top cover



**Bottom cover** 



**Battery case** 



#### **Battery cover**



### 2 TCU2 NA IP67 - PCB A Top



#### 3 TCU2 NA IP67 - PCB A Bottom



### 4 TCU2 NA IP67 - Radio module in detail from PCB

NAD Module UMC-STD31BPN



WiFi and Bluetooth Module UGCZ1A1001A



## 5 TCU2 NA IP67 - Radio module in detail from PCB A without shielding







#### 6 TCU2 NA IP67 - All other inner parts



Right side:



Left side:



**Battery Pack:** 



DAE:



# 7 TCU2 NA IP67 - Internal photos of Auxillary equipment if applicable

Not applicable.