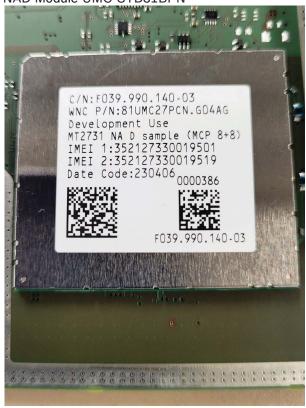

### 4 TCU2 NA IP67 - Radio module in detail from PCB

NAD Module UMC-STD31BPN

WiFi and Bluetooth Module UGCZ1A1001A