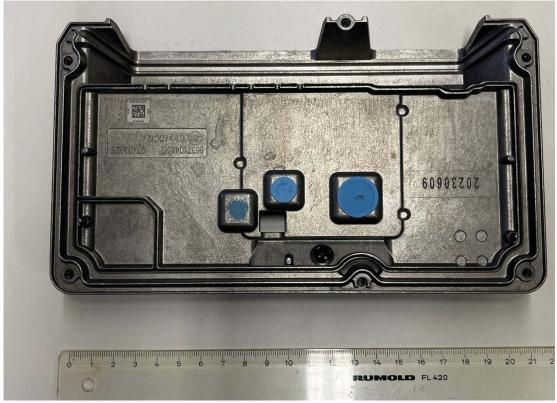

## 1 TCU2 NA IP67 - All Inner views of the housing (each part)

Top cover

**Bottom cover** 

**Battery case** 