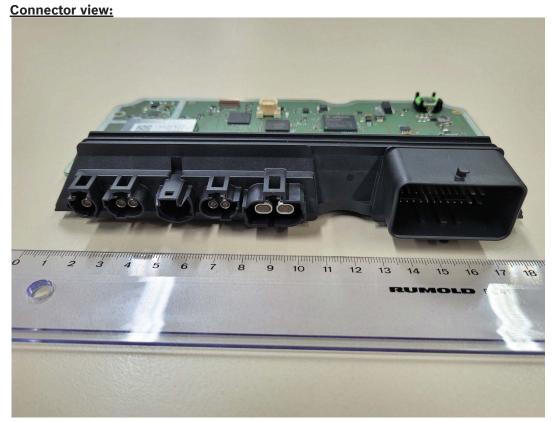

#### 6 TCU2 NA IP67 - All other inner parts

Right side:

Left side:

**Battery Pack:** 

DAE: