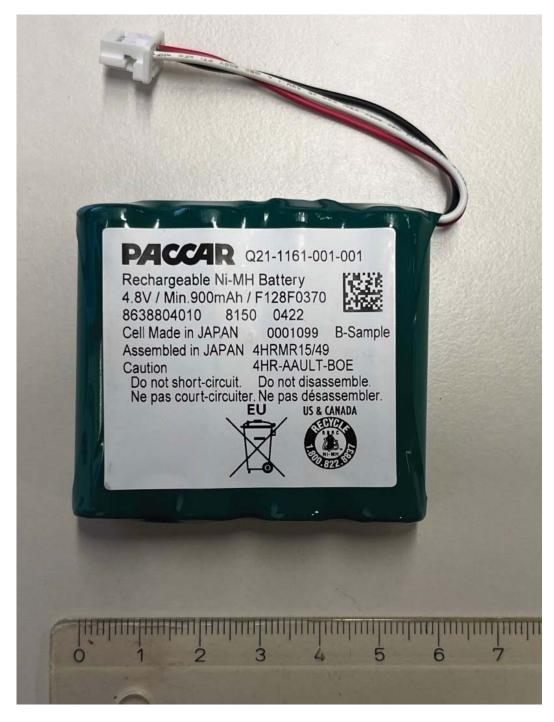

#### 6 TCU2 NA IP67 - All other inner parts

Right side:

Left side:

**Battery Pack:** 

DAE: