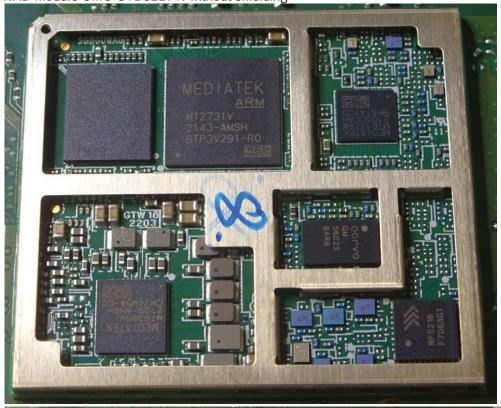

### 4 TCU2 NA IP67 - Radio module in detail from PCB

NAD Module UMC-STD31BPN

WiFi and Bluetooth Module UGCZ1A1001A