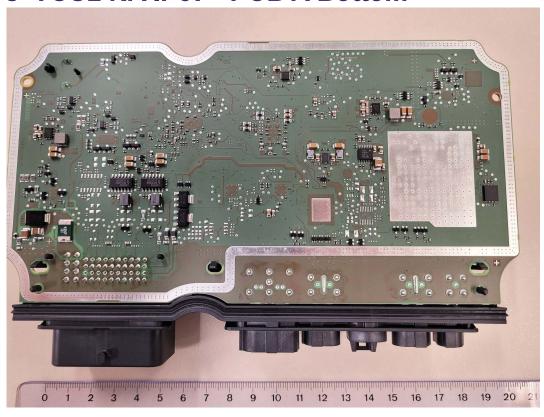

t if applicable | 14 |

| Issue       |                                                    |
|-------------|----------------------------------------------------|
| Topic       | Internal Photo documentation for                   |
| Description | Photo description for e.g. Radio Navigation System |
|             |                                                    |

Product Type: Radio-Navigation-System

Model Name: xyz (Insert here the real Model name as written on the device and in each document)

Variants: 1:

2:

Brand: Bosch

! Do not exceed a size of 6 MB in pdf format.

## 1 TCU2 NA IP67 - All Inner views of the housing (each part)

Top cover



**Bottom cover** 



**Battery case** 



#### **Battery cover**



### 2 TCU2 NA IP67 - PCB A Top



#### 3 TCU2 NA IP67 - PCB A Bottom



### 4 TCU2 NA IP67 - Radio module in detail from PCB

NAD Module UMC-STD31BPN



WiFi and Bluetooth Module UGCZ1A1001A



## 5 TCU2 NA IP67 - Radio module in detail from PCB A without shielding







#### 6 TCU2 NA IP67 - All other inner parts



Right side:



Left side:



**Battery Pack:** 



DAE:



# 7 TCU2 NA IP67 - Internal photos of Auxillary equipment if applicable

Not applicable.