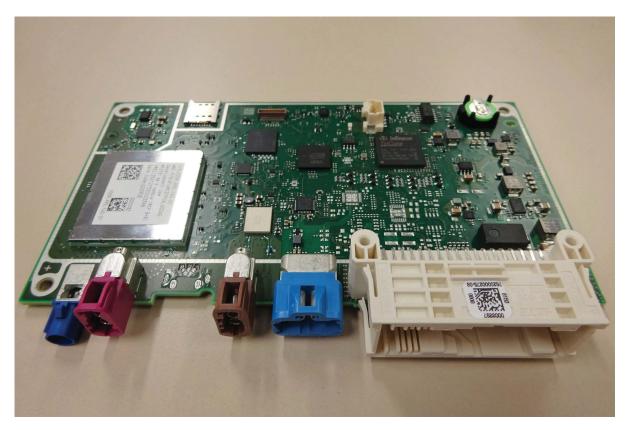

----------------------------------------|
| Торіс       | Internal Photo documentation for TCU2 NA IP30 |
| Description | Photo description for Telematic Control Unit  |
|             |                                               |

Product Type: Telematic Control Unit

Model Name: TCU2 NA IP30 Variants: 1: -2: -Brand: Bosch

### 1 TCU2 NA IP30 - All Inner views of the housing (each part)

Housing Cover



Housing Base



#### Battery Cover



#### Battery Compartment



## 2 TCU2 NA IP30 - PCB A Top



### 3 TCU2 NA IP30 - PCB A Bottom



### 

0000331

F039.990.140-01

WiFi and Bluetooth Module UGCZ1A1001A



#### 5 TCU2 NA IP30 - Radio module in detail from PCB A without shielding

NAD Module UMC-STD31BPN without shielding



## 6 TCU2 NA IP30 - All other inner parts

Connector view



Right side of TCU2



Left side of TCU2



# 7 TCU2 NA IP30 - Internal photos of Auxillary equipment if applicable

Not applicable.