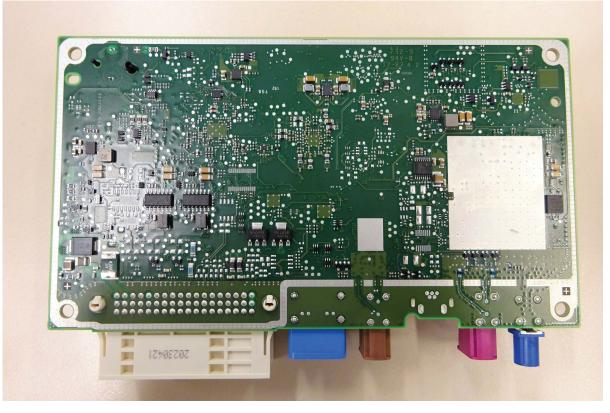

| 9  |
| 6 TCU2 NA IP30 - All other inner parts                                | 10 |
| 7 TCU2 NA IP30 - Internal photos of Auxillary equipment if applicable | 12 |

| lssue       | Confidential                                  |
|-------------|-----------------------------------------------|
| Торіс       | Internal Photo documentation for TCU2 NA IP30 |
| Description | Photo description for Telematic Control Unit  |
|             |                                               |

Product Type: Telematic Control Unit

Model Name: TCU2 NA IP30 Variants: 1: -2: -Brand: Bosch

### 1 TCU2 NA IP30 - All Inner views of the housing (each part)

Housing Cover



Housing Base



#### Battery Cover



#### Battery Compartment



## 2 TCU2 NA IP30 - PCB A Top



### 3 TCU2 NA IP30 - PCB A Bottom



### 

0000331

F039.990.140-01

WiFi and Bluetooth Module UGCZ1A1001A



#### 5 TCU2 NA IP30 - Radio module in detail from PCB A without shielding

NAD Module UMC-STD31BPN without shielding



## 6 TCU2 NA IP30 - All other inner parts

Connector view



Right side of TCU2



Left side of TCU2



# 7 TCU2 NA IP30 - Internal photos of Auxillary equipment if applicable

Not applicable.