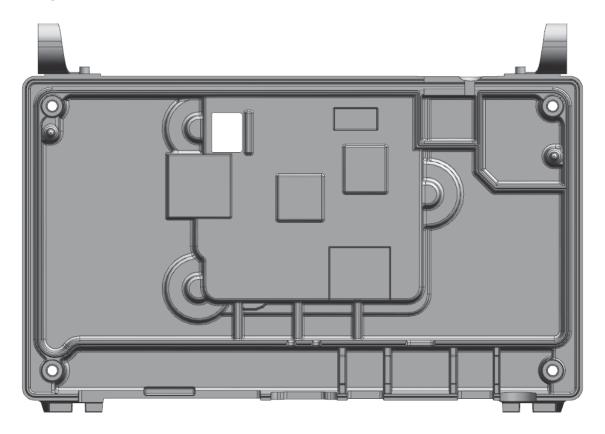

### 1 TCU2 NA IP30 - All Inner views of the housing (each part)

Housing Cover

Housing Base