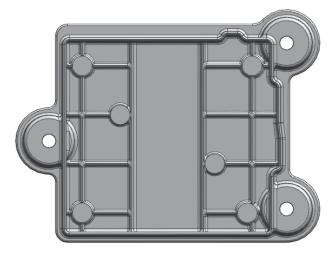

A                    | 8  |
| 5 TCU2 NA IP30 - Radio module in detail from PCB A without shielding  | 9  |
| 6 TCU2 NA IP30 - All other inner parts                                | 10 |
| 7 TCU2 NA IP30 - Internal photos of Auxillary equipment if applicable | 12 |

| lssue       | Confidential                                  |
|-------------|-----------------------------------------------|
| Торіс       | Internal Photo documentation for TCU2 NA IP30 |
| Description | Photo description for Telematic Control Unit  |
|             |                                               |

Product Type: Telematic Control Unit

Model Name: TCU2 NA IP30 Variants: 1: -2: -Brand: Bosch

### 1 TCU2 NA IP30 - All Inner views of the housing (each part)

Housing Cover



Housing Base



#### Battery Cover



#### Battery Compartment



## 2 TCU2 NA IP30 - PCB A Top



### 3 TCU2 NA IP30 - PCB A Bottom



### 

0000331

F039.990.140-01

WiFi and Bluetooth Module UGCZ1A1001A



#### 5 TCU2 NA IP30 - Radio module in detail from PCB A without shielding

NAD Module UMC-STD31BPN without shielding



## 6 TCU2 NA IP30 - All other inner parts

Connector view



Right side of TCU2



Left side of TCU2



# 7 TCU2 NA IP30 - Internal photos of Auxillary equipment if applicable

Not applicable.