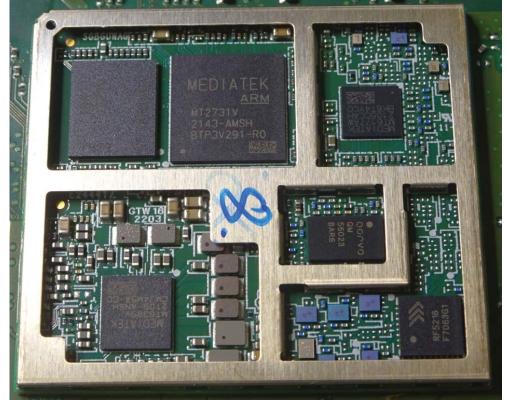

#### 5 TCU2 NA IP30 - Radio module in detail from PCB A without shielding

NAD Module UMC-STD31BPN without shielding