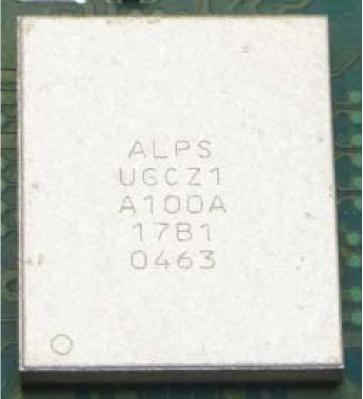

| 10 |
| 7 TCU2 NA IP30 - Internal photos of Auxillary equipment if applicable | 12 |

| lssue       | Confidential                                  |
|-------------|-----------------------------------------------|
| Торіс       | Internal Photo documentation for TCU2 NA IP30 |
| Description | Photo description for Telematic Control Unit  |
|             |                                               |

Product Type: Telematic Control Unit

Model Name: TCU2 NA IP30 Variants: 1: -2: -Brand: Bosch

### 1 TCU2 NA IP30 - All Inner views of the housing (each part)

Housing Cover



Housing Base



#### Battery Cover



#### Battery Compartment



## 2 TCU2 NA IP30 - PCB A Top



### 3 TCU2 NA IP30 - PCB A Bottom



### 

0000331

F039.990.140-01

WiFi and Bluetooth Module UGCZ1A1001A



#### 5 TCU2 NA IP30 - Radio module in detail from PCB A without shielding

NAD Module UMC-STD31BPN without shielding



## 6 TCU2 NA IP30 - All other inner parts

Connector view



Right side of TCU2



Left side of TCU2



# 7 TCU2 NA IP30 - Internal photos of Auxillary equipment if applicable

Not applicable.