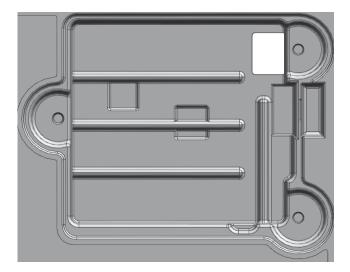

### 1 TCU2 NA IP30 - All Inner views of the housing (each part)

Housing Cover

Housing Base