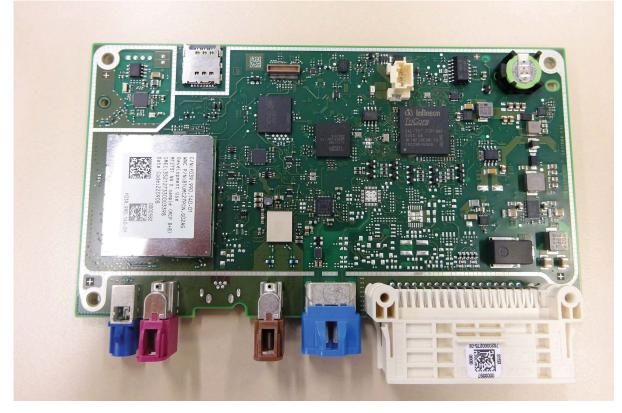

n detail from PCB A without shielding  | 9  |
| 6 TCU2 NA IP30 - All other inner parts                                | 10 |
| 7 TCU2 NA IP30 - Internal photos of Auxillary equipment if applicable | 12 |

| lssue       | Confidential                                  |
|-------------|-----------------------------------------------|
| Торіс       | Internal Photo documentation for TCU2 NA IP30 |
| Description | Photo description for Telematic Control Unit  |
|             |                                               |

Product Type: Telematic Control Unit

Model Name: TCU2 NA IP30 Variants: 1: -2: -Brand: Bosch

### 1 TCU2 NA IP30 - All Inner views of the housing (each part)

Housing Cover



Housing Base



#### Battery Cover



#### Battery Compartment



## 2 TCU2 NA IP30 - PCB A Top



### 3 TCU2 NA IP30 - PCB A Bottom



### 

0000331

F039.990.140-01

WiFi and Bluetooth Module UGCZ1A1001A



#### 5 TCU2 NA IP30 - Radio module in detail from PCB A without shielding

NAD Module UMC-STD31BPN without shielding



## 6 TCU2 NA IP30 - All other inner parts

Connector view



Right side of TCU2



Left side of TCU2



# 7 TCU2 NA IP30 - Internal photos of Auxillary equipment if applicable

Not applicable.