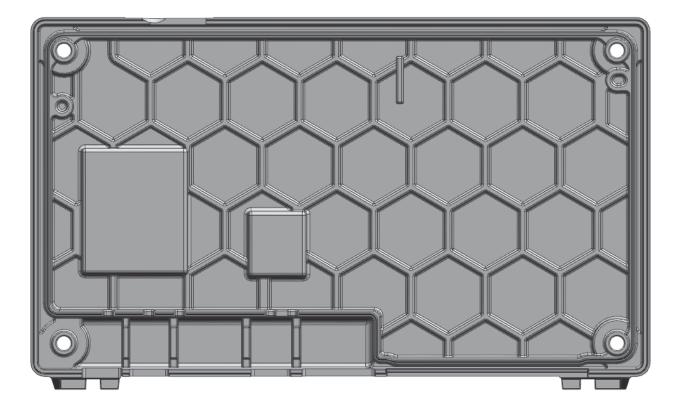

le in detail from PCB A                    | 8  |
| 5 TCU2 NA IP30 - Radio module in detail from PCB A without shielding  | 9  |
| 6 TCU2 NA IP30 - All other inner parts                                | 10 |
| 7 TCU2 NA IP30 - Internal photos of Auxillary equipment if applicable | 12 |

| lssue       | Confidential                                  |
|-------------|-----------------------------------------------|
| Торіс       | Internal Photo documentation for TCU2 NA IP30 |
| Description | Photo description for Telematic Control Unit  |
|             |                                               |

Product Type: Telematic Control Unit

Model Name: TCU2 NA IP30 Variants: 1: -2: -Brand: Bosch

### 1 TCU2 NA IP30 - All Inner views of the housing (each part)

Housing Cover



Housing Base



#### Battery Cover



#### Battery Compartment



## 2 TCU2 NA IP30 - PCB A Top



### 3 TCU2 NA IP30 - PCB A Bottom



### 

0000331

F039.990.140-01

WiFi and Bluetooth Module UGCZ1A1001A



#### 5 TCU2 NA IP30 - Radio module in detail from PCB A without shielding

NAD Module UMC-STD31BPN without shielding



## 6 TCU2 NA IP30 - All other inner parts

Connector view



Right side of TCU2



Left side of TCU2



# 7 TCU2 NA IP30 - Internal photos of Auxillary equipment if applicable

Not applicable.