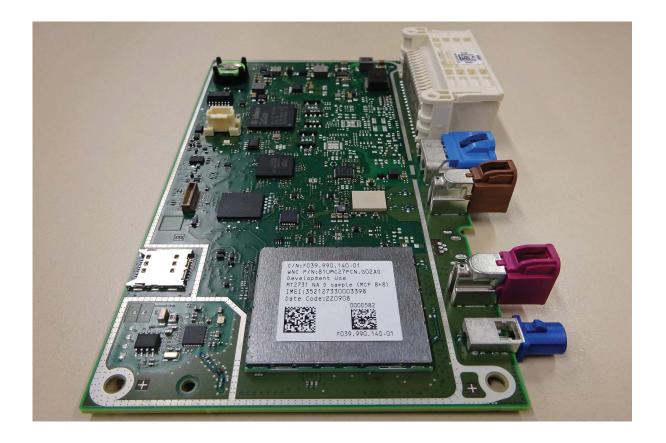

Торіс       | Internal Photo documentation for TCU2 NA IP30 |
| Description | Photo description for Telematic Control Unit  |
|             |                                               |

Product Type: Telematic Control Unit

Model Name: TCU2 NA IP30 Variants: 1: -2: -Brand: Bosch

### 1 TCU2 NA IP30 - All Inner views of the housing (each part)

Housing Cover



Housing Base



#### Battery Cover



#### Battery Compartment



## 2 TCU2 NA IP30 - PCB A Top



### 3 TCU2 NA IP30 - PCB A Bottom



### 

0000331

F039.990.140-01

WiFi and Bluetooth Module UGCZ1A1001A



#### 5 TCU2 NA IP30 - Radio module in detail from PCB A without shielding

NAD Module UMC-STD31BPN without shielding



## 6 TCU2 NA IP30 - All other inner parts

Connector view



Right side of TCU2



Left side of TCU2



# 7 TCU2 NA IP30 - Internal photos of Auxillary equipment if applicable

Not applicable.