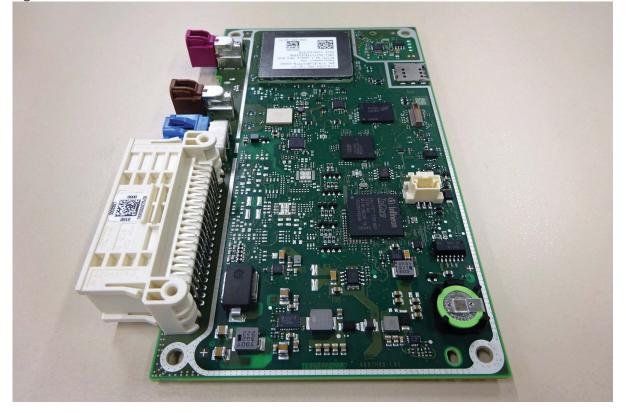

------------------|
| Торіс       | Internal Photo documentation for TCU2 NA IP30 |
| Description | Photo description for Telematic Control Unit  |
|             |                                               |

Product Type: Telematic Control Unit

Model Name: TCU2 NA IP30 Variants: 1: -2: -Brand: Bosch

### 1 TCU2 NA IP30 - All Inner views of the housing (each part)

Housing Cover



Housing Base



#### Battery Cover



#### Battery Compartment



## 2 TCU2 NA IP30 - PCB A Top



### 3 TCU2 NA IP30 - PCB A Bottom



### 

0000331

F039.990.140-01

WiFi and Bluetooth Module UGCZ1A1001A



#### 5 TCU2 NA IP30 - Radio module in detail from PCB A without shielding

NAD Module UMC-STD31BPN without shielding



## 6 TCU2 NA IP30 - All other inner parts

Connector view



Right side of TCU2



Left side of TCU2



# 7 TCU2 NA IP30 - Internal photos of Auxillary equipment if applicable

Not applicable.