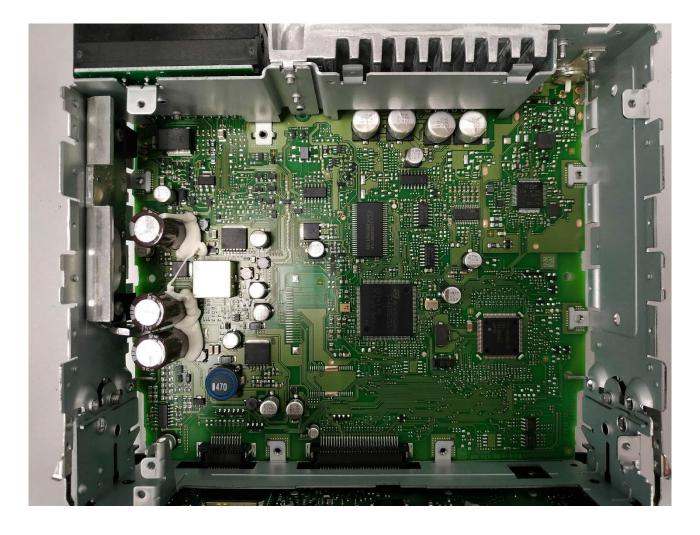

Main PCB - top view / Internal view\*

\* Photograph was provided by the applicant

 Examiner:
 Paul NEUFELD
 Report Number:
 F220453

 Date of issue:
 04.07.2022
 Order Number:
 22-110453

 page 1 of 5

Main PCB - bottom view\*