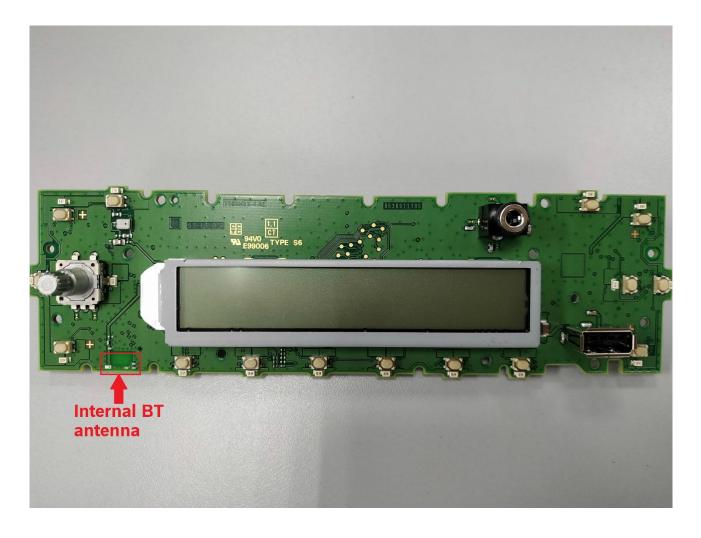

## Annex C Internal Photos

Display PCB – top view\*

\* Photograph was provided by the applicant

 Examiner:
 Paul NEUFELD
 Report Number:
 F220453

 Date of issue:
 04.07.2022
 Order Number:
 22-110453

Display PCB – bottom view\*