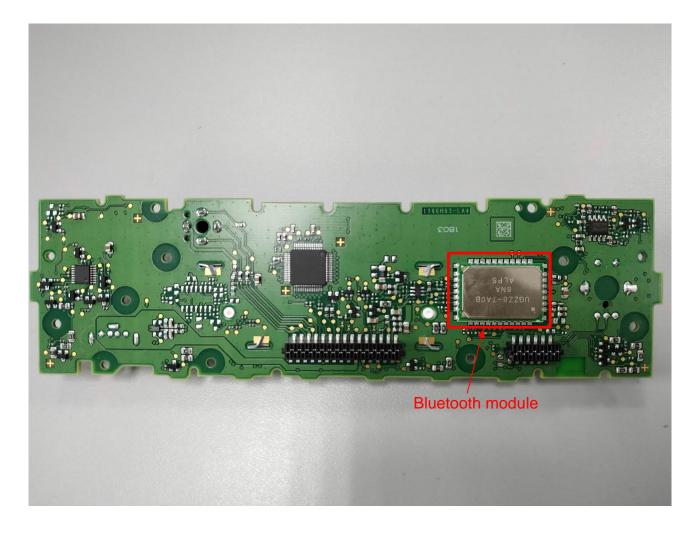

\* Photograph was provided by the applicant

 Examiner:
 Paul NEUFELD
 Report Number:
 F220453

 Date of issue:
 04.07.2022
 Order Number:
 22-110453

Bluetooth module - close-up + module without shielding\*