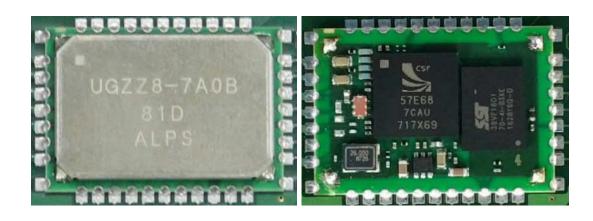

\* Photograph was provided by the applicant

 Examiner:
 Paul NEUFELD
 Report Number:
 F220453

 Date of issue:
 04.07.2022
 Order Number:
 22-110453

Bluetooth module - close-up + module without shielding\*

Supplybox PCB – bottom view\*

\* Photographs were provided by the applicant

 Examiner:
 Paul NEUFELD
 Report Number:
 F220453

 Date of issue:
 04.07.2022
 Order Number:
 22-110453

 page 5 of 5