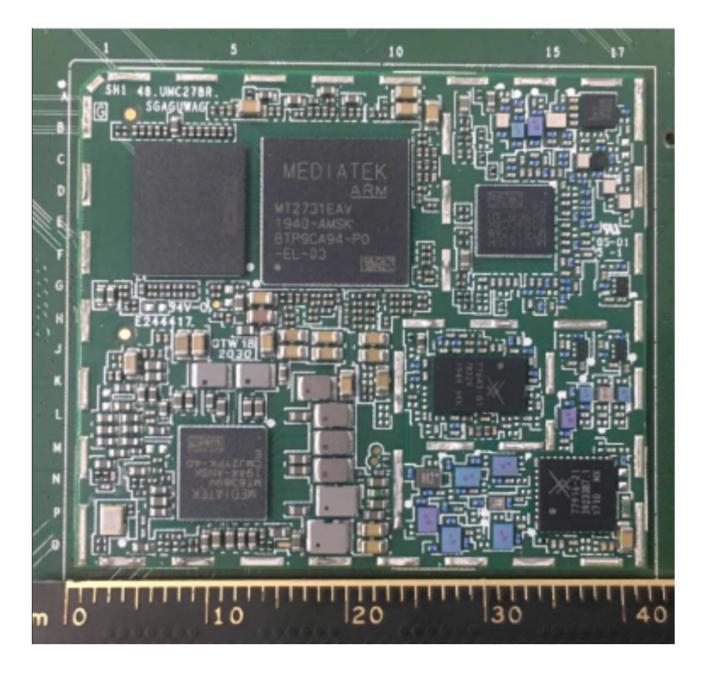

\* Photographs were provided by the applicant

 Examiner:
 Paul NEUFELD
 Revision:
 221817

 Date of issue:
 04.03.2024
 Order Number:
 22-111817
 page 7 of 8

EUT internal – cellular module without shielding\*