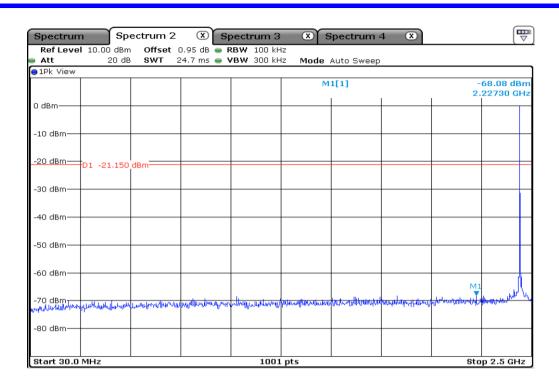

| Test Band                                                |     |              | Bluetooth BLE |         |  |
|----------------------------------------------------------|-----|--------------|---------------|---------|--|
| Antenna                                                  |     |              | Ant 0         |         |  |
| Test Parameters for Channel Bandwidths                   |     |              |               |         |  |
| Test Item                                                | No. | Mode         | Channel       | Verdict |  |
|                                                          | 1   | BLE 1Mbps    | 0             | Pass    |  |
| 100 kHz<br>bandwidth<br>Outside The<br>Frequency<br>Band | 2   | BLE 1Mbps    | 19            | Pass    |  |
|                                                          | 3   | BLE 1Mbps    | 39            | Pass    |  |
|                                                          | 4   | BLE 2Mbps    | 0             | Pass    |  |
|                                                          | 5   | BLE 2Mbps    | 19            | Pass    |  |
|                                                          | 6   | BLE 2Mbps    | 39            | Pass    |  |
|                                                          | 7   | BLE 125 kbps | 0             | Pass    |  |
|                                                          | 8   | BLE 125 kbps | 19            | Pass    |  |
|                                                          | 9   | BLE 125 kbps | 39            | Pass    |  |
|                                                          | 10  | BLE 500 kbps | 0             | Pass    |  |
|                                                          | 11  | BLE 500 kbps | 19            | Pass    |  |
|                                                          | 12  | BLE 500 kbps | 39            | Pass    |  |