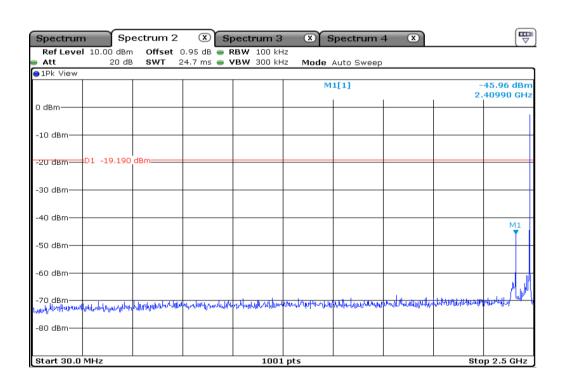

| 5 | 99 % Occupied Bandwidth |
|---|-------------------------|
|---|-------------------------|

| 8 | 99 % Occupied Bandwidth |
|---|-------------------------|
|---|-------------------------|

| 11 | 99 % Occupied Bandwidth |
|----|-------------------------|
|----|-------------------------|