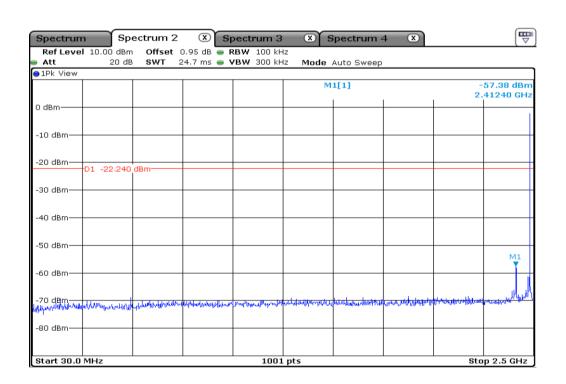

| Test Band                                                |     |              | Bluetooth BLE |         |  |
|----------------------------------------------------------|-----|--------------|---------------|---------|--|
| Antenna                                                  |     |              | Ant 0         |         |  |
| Test Parameters for Channel Bandwidths                   |     |              |               |         |  |
| Test Item                                                | No. | Mode         | Channel       | Verdict |  |
|                                                          | 1   | BLE 1Mbps    | 0             | Pass    |  |
| 100 kHz<br>bandwidth<br>Outside The<br>Frequency<br>Band | 2   | BLE 1Mbps    | 19            | Pass    |  |
|                                                          | 3   | BLE 1Mbps    | 39            | Pass    |  |
|                                                          | 4   | BLE 2Mbps    | 0             | Pass    |  |
|                                                          | 5   | BLE 2Mbps    | 19            | Pass    |  |
|                                                          | 6   | BLE 2Mbps    | 39            | Pass    |  |
|                                                          | 7   | BLE 125 kbps | 0             | Pass    |  |
|                                                          | 8   | BLE 125 kbps | 19            | Pass    |  |
|                                                          | 9   | BLE 125 kbps | 39            | Pass    |  |
|                                                          | 10  | BLE 500 kbps | 0             | Pass    |  |
|                                                          | 11  | BLE 500 kbps | 19            | Pass    |  |
|                                                          | 12  | BLE 500 kbps | 39            | Pass    |  |