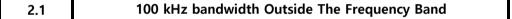

| Test Band                                                |     |              | Bluetooth BLE |         |  |
|----------------------------------------------------------|-----|--------------|---------------|---------|--|
| Antenna                                                  |     |              | Ant 0         |         |  |
| Test Parameters for Channel Bandwidths                   |     |              |               |         |  |
| Test Item                                                | No. | Mode         | Channel       | Verdict |  |
|                                                          | 1   | BLE 1Mbps    | 0             | Pass    |  |
| 100 kHz<br>bandwidth<br>Outside The<br>Frequency<br>Band | 2   | BLE 1Mbps    | 19            | Pass    |  |
|                                                          | 3   | BLE 1Mbps    | 39            | Pass    |  |
|                                                          | 4   | BLE 2Mbps    | 0             | Pass    |  |
|                                                          | 5   | BLE 2Mbps    | 19            | Pass    |  |
|                                                          | 6   | BLE 2Mbps    | 39            | Pass    |  |
|                                                          | 7   | BLE 125 kbps | 0             | Pass    |  |
|                                                          | 8   | BLE 125 kbps | 19            | Pass    |  |
|                                                          | 9   | BLE 125 kbps | 39            | Pass    |  |
|                                                          | 10  | BLE 500 kbps | 0             | Pass    |  |
|                                                          | 11  | BLE 500 kbps | 19            | Pass    |  |
|                                                          | 12  | BLE 500 kbps | 39            | Pass    |  |