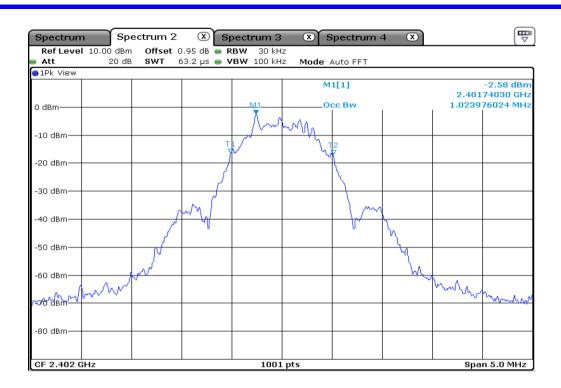

| Test Band                              |     |              | Bluetooth BLE |         |  |
|----------------------------------------|-----|--------------|---------------|---------|--|
| Antenna                                |     |              | Ant 0         |         |  |
| Test Parameters for Channel Bandwidths |     |              |               |         |  |
| Test Item                              | No. | Mode         | Channel       | Verdict |  |
| 99 %<br>Occupied<br>Bandwidth          | 1   | BLE 1Mbps    | 0             | Pass    |  |
|                                        | 2   | BLE 1Mbps    | 19            | Pass    |  |
|                                        | 3   | BLE 1Mbps    | 39            | Pass    |  |
|                                        | 4   | BLE 2Mbps    | 0             | Pass    |  |
|                                        | 5   | BLE 2Mbps    | 19            | Pass    |  |
|                                        | 6   | BLE 2Mbps    | 39            | Pass    |  |
|                                        | 7   | BLE 125 kbps | 0             | Pass    |  |
|                                        | 8   | BLE 125 kbps | 19            | Pass    |  |
|                                        | 9   | BLE 125 kbps | 39            | Pass    |  |
|                                        | 10  | BLE 500 kbps | 0             | Pass    |  |
|                                        | 11  | BLE 500 kbps | 19            | Pass    |  |
|                                        | 12  | BLE 500 kbps | 39            | Pass    |  |

| 5 | 99 % Occupied Bandwidth |
|---|-------------------------|
|---|-------------------------|

| 8 | 99 % Occupied Bandwidth |
|---|-------------------------|
|---|-------------------------|

| 11 | 99 % Occupied Bandwidth |
|----|-------------------------|
|----|-------------------------|