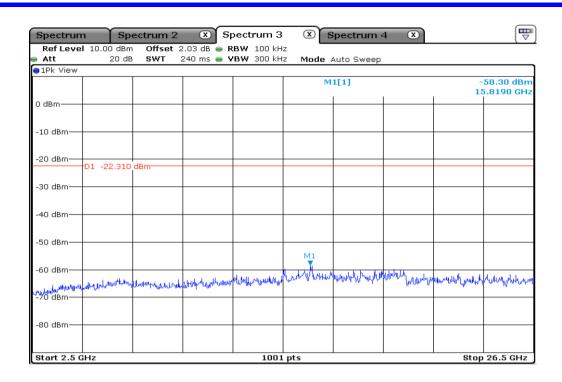

| Test Band                              |     |              | Bluetooth BLE |         |  |
|----------------------------------------|-----|--------------|---------------|---------|--|
| Antenna                                |     |              | Ant 0         |         |  |
| Test Parameters for Channel Bandwidths |     |              |               |         |  |
| Test Item                              | No. | Mode         | Channel       | Verdict |  |
| 99 %<br>Occupied<br>Bandwidth          | 1   | BLE 1Mbps    | 0             | Pass    |  |
|                                        | 2   | BLE 1Mbps    | 19            | Pass    |  |
|                                        | 3   | BLE 1Mbps    | 39            | Pass    |  |
|                                        | 4   | BLE 2Mbps    | 0             | Pass    |  |
|                                        | 5   | BLE 2Mbps    | 19            | Pass    |  |
|                                        | 6   | BLE 2Mbps    | 39            | Pass    |  |
|                                        | 7   | BLE 125 kbps | 0             | Pass    |  |
|                                        | 8   | BLE 125 kbps | 19            | Pass    |  |
|                                        | 9   | BLE 125 kbps | 39            | Pass    |  |
|                                        | 10  | BLE 500 kbps | 0             | Pass    |  |
|                                        | 11  | BLE 500 kbps | 19            | Pass    |  |
|                                        | 12  | BLE 500 kbps | 39            | Pass    |  |

| 5 | 99 % Occupied Bandwidth |
|---|-------------------------|
|---|-------------------------|

| 8 | 99 % Occupied Bandwidth |
|---|-------------------------|
|---|-------------------------|

| 11 | 99 % Occupied Bandwidth |
|----|-------------------------|
|----|-------------------------|