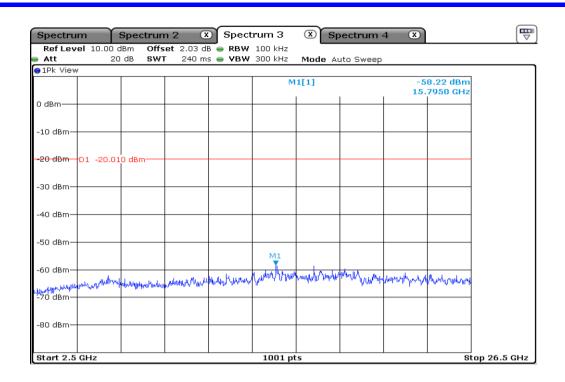

| 5 | 99 % Occupied Bandwidth |
|---|-------------------------|
|---|-------------------------|

| 8 | 99 % Occupied Bandwidth |
|---|-------------------------|
|---|-------------------------|

| 11 | 99 % Occupied Bandwidth |
|----|-------------------------|
|----|-------------------------|