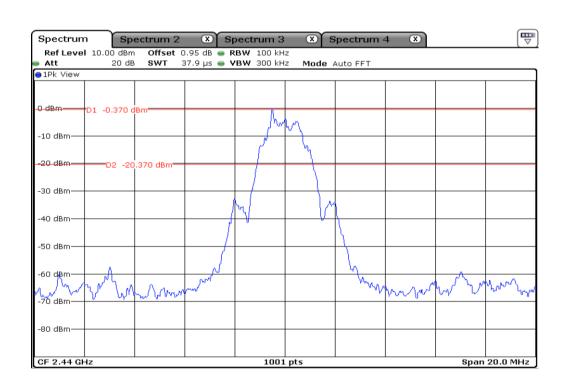

| 5 | 99 % Occupied Bandwidth |
|---|-------------------------|
|---|-------------------------|

| 8 | 99 % Occupied Bandwidth |
|---|-------------------------|
|---|-------------------------|

| 11 | 99 % Occupied Bandwidth |
|----|-------------------------|
|----|-------------------------|