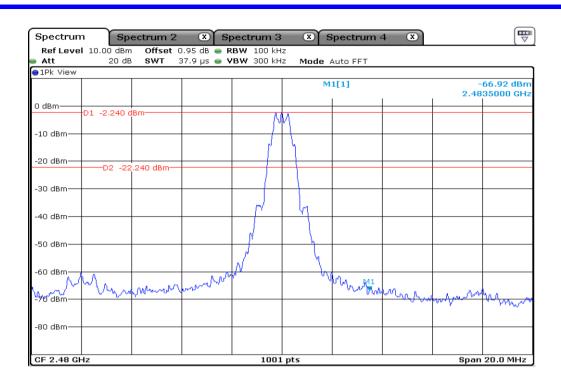

| Test Band                                                |     |              | Bluetooth BLE |         |  |
|----------------------------------------------------------|-----|--------------|---------------|---------|--|
| Antenna                                                  |     |              | Ant 0         |         |  |
| Test Parameters for Channel Bandwidths                   |     |              |               |         |  |
| Test Item                                                | No. | Mode         | Channel       | Verdict |  |
|                                                          | 1   | BLE 1Mbps    | 0             | Pass    |  |
| 100 kHz<br>bandwidth<br>Outside The<br>Frequency<br>Band | 2   | BLE 1Mbps    | 19            | Pass    |  |
|                                                          | 3   | BLE 1Mbps    | 39            | Pass    |  |
|                                                          | 4   | BLE 2Mbps    | 0             | Pass    |  |
|                                                          | 5   | BLE 2Mbps    | 19            | Pass    |  |
|                                                          | 6   | BLE 2Mbps    | 39            | Pass    |  |
|                                                          | 7   | BLE 125 kbps | 0             | Pass    |  |
|                                                          | 8   | BLE 125 kbps | 19            | Pass    |  |
|                                                          | 9   | BLE 125 kbps | 39            | Pass    |  |
|                                                          | 10  | BLE 500 kbps | 0             | Pass    |  |
|                                                          | 11  | BLE 500 kbps | 19            | Pass    |  |
|                                                          | 12  | BLE 500 kbps | 39            | Pass    |  |