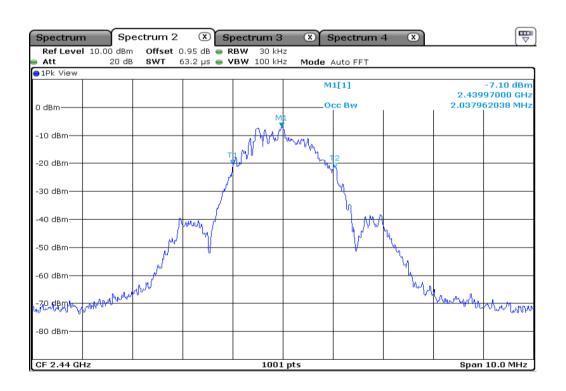

| 5 | 99 % Occupied Bandwidth |
|---|-------------------------|
|---|-------------------------|

| 8 | 99 % Occupied Bandwidth |
|---|-------------------------|
|---|-------------------------|

| 11 | 99 % Occupied Bandwidth |
|----|-------------------------|
|----|-------------------------|