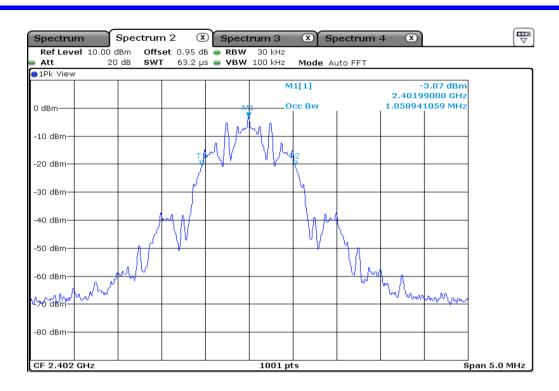

| 5 | 99 % Occupied Bandwidth |
|---|-------------------------|
|---|-------------------------|

| 8 | 99 % Occupied Bandwidth |
|---|-------------------------|
|---|-------------------------|

| 11 | 99 % Occupied Bandwidth |
|----|-------------------------|
|----|-------------------------|