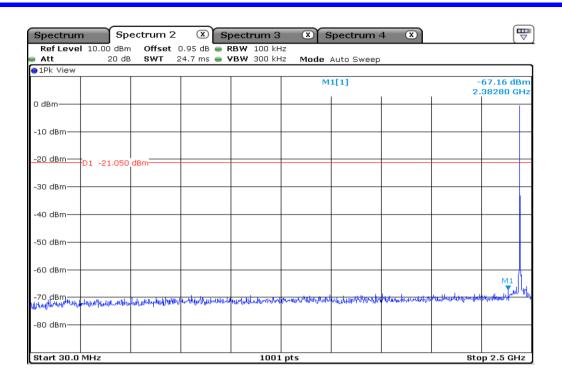

| Test Band                                                |     |              | Bluetooth BLE |         |  |
|----------------------------------------------------------|-----|--------------|---------------|---------|--|
| Antenna                                                  |     |              | Ant 0         |         |  |
| Test Parameters for Channel Bandwidths                   |     |              |               |         |  |
| Test Item                                                | No. | Mode         | Channel       | Verdict |  |
|                                                          | 1   | BLE 1Mbps    | 0             | Pass    |  |
| 100 kHz<br>bandwidth<br>Outside The<br>Frequency<br>Band | 2   | BLE 1Mbps    | 19            | Pass    |  |
|                                                          | 3   | BLE 1Mbps    | 39            | Pass    |  |
|                                                          | 4   | BLE 2Mbps    | 0             | Pass    |  |
|                                                          | 5   | BLE 2Mbps    | 19            | Pass    |  |
|                                                          | 6   | BLE 2Mbps    | 39            | Pass    |  |
|                                                          | 7   | BLE 125 kbps | 0             | Pass    |  |
|                                                          | 8   | BLE 125 kbps | 19            | Pass    |  |
|                                                          | 9   | BLE 125 kbps | 39            | Pass    |  |
|                                                          | 10  | BLE 500 kbps | 0             | Pass    |  |
|                                                          | 11  | BLE 500 kbps | 19            | Pass    |  |
|                                                          | 12  | BLE 500 kbps | 39            | Pass    |  |