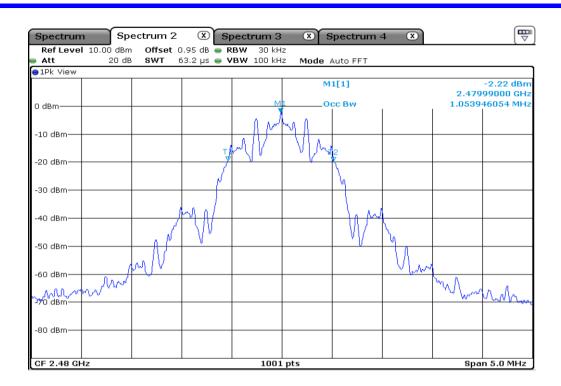

| Test Band                              |     |              | Bluetooth BLE |         |  |
|----------------------------------------|-----|--------------|---------------|---------|--|
| Antenna                                |     |              | Ant 0         |         |  |
| Test Parameters for Channel Bandwidths |     |              |               |         |  |
| Test Item                              | No. | Mode         | Channel       | Verdict |  |
| 99 %<br>Occupied<br>Bandwidth          | 1   | BLE 1Mbps    | 0             | Pass    |  |
|                                        | 2   | BLE 1Mbps    | 19            | Pass    |  |
|                                        | 3   | BLE 1Mbps    | 39            | Pass    |  |
|                                        | 4   | BLE 2Mbps    | 0             | Pass    |  |
|                                        | 5   | BLE 2Mbps    | 19            | Pass    |  |
|                                        | 6   | BLE 2Mbps    | 39            | Pass    |  |
|                                        | 7   | BLE 125 kbps | 0             | Pass    |  |
|                                        | 8   | BLE 125 kbps | 19            | Pass    |  |
|                                        | 9   | BLE 125 kbps | 39            | Pass    |  |
|                                        | 10  | BLE 500 kbps | 0             | Pass    |  |
|                                        | 11  | BLE 500 kbps | 19            | Pass    |  |
|                                        | 12  | BLE 500 kbps | 39            | Pass    |  |

| 5 | 99 % Occupied Bandwidth |
|---|-------------------------|
|---|-------------------------|

| 8 | 99 % Occupied Bandwidth |
|---|-------------------------|
|---|-------------------------|

| 11 | 99 % Occupied Bandwidth |
|----|-------------------------|
|----|-------------------------|