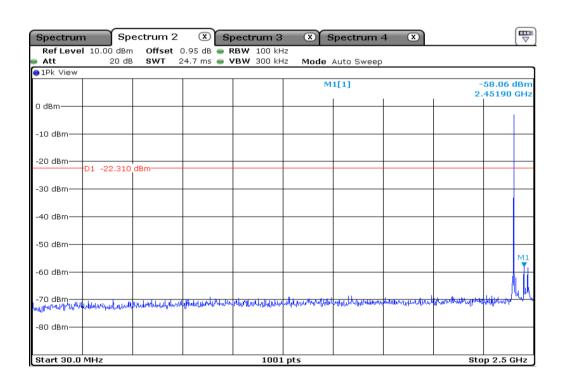

| Test Band                              |     |              | Bluetooth BLE |         |  |
|----------------------------------------|-----|--------------|---------------|---------|--|
| Antenna                                |     |              | Ant 0         |         |  |
| Test Parameters for Channel Bandwidths |     |              |               |         |  |
| Test Item                              | No. | Mode         | Channel       | Verdict |  |
| 99 %<br>Occupied<br>Bandwidth          | 1   | BLE 1Mbps    | 0             | Pass    |  |
|                                        | 2   | BLE 1Mbps    | 19            | Pass    |  |
|                                        | 3   | BLE 1Mbps    | 39            | Pass    |  |
|                                        | 4   | BLE 2Mbps    | 0             | Pass    |  |
|                                        | 5   | BLE 2Mbps    | 19            | Pass    |  |
|                                        | 6   | BLE 2Mbps    | 39            | Pass    |  |
|                                        | 7   | BLE 125 kbps | 0             | Pass    |  |
|                                        | 8   | BLE 125 kbps | 19            | Pass    |  |
|                                        | 9   | BLE 125 kbps | 39            | Pass    |  |
|                                        | 10  | BLE 500 kbps | 0             | Pass    |  |
|                                        | 11  | BLE 500 kbps | 19            | Pass    |  |
|                                        | 12  | BLE 500 kbps | 39            | Pass    |  |

| 5 | 99 % Occupied Bandwidth |
|---|-------------------------|
|---|-------------------------|

| 8 | 99 % Occupied Bandwidth |
|---|-------------------------|
|---|-------------------------|

| 11 | 99 % Occupied Bandwidth |
|----|-------------------------|
|----|-------------------------|