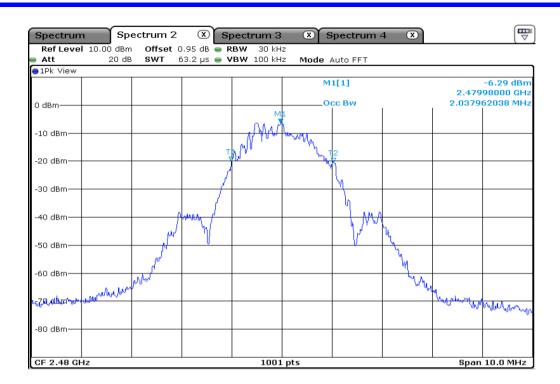

| 5 | 99 % Occupied Bandwidth |
|---|-------------------------|
|---|-------------------------|

| 8 | 99 % Occupied Bandwidth |
|---|-------------------------|
|---|-------------------------|

| 11 | 99 % Occupied Bandwidth |
|----|-------------------------|
|----|-------------------------|