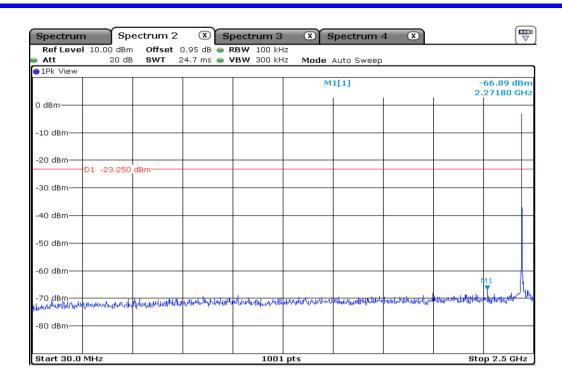

| Test Band                              |     |              | Bluetooth BLE |         |  |
|----------------------------------------|-----|--------------|---------------|---------|--|
| Antenna                                |     |              | Ant 0         |         |  |
| Test Parameters for Channel Bandwidths |     |              |               |         |  |
| Test Item                              | No. | Mode         | Channel       | Verdict |  |
| 99 %<br>Occupied<br>Bandwidth          | 1   | BLE 1Mbps    | 0             | Pass    |  |
|                                        | 2   | BLE 1Mbps    | 19            | Pass    |  |
|                                        | 3   | BLE 1Mbps    | 39            | Pass    |  |
|                                        | 4   | BLE 2Mbps    | 0             | Pass    |  |
|                                        | 5   | BLE 2Mbps    | 19            | Pass    |  |
|                                        | 6   | BLE 2Mbps    | 39            | Pass    |  |
|                                        | 7   | BLE 125 kbps | 0             | Pass    |  |
|                                        | 8   | BLE 125 kbps | 19            | Pass    |  |
|                                        | 9   | BLE 125 kbps | 39            | Pass    |  |
|                                        | 10  | BLE 500 kbps | 0             | Pass    |  |
|                                        | 11  | BLE 500 kbps | 19            | Pass    |  |
|                                        | 12  | BLE 500 kbps | 39            | Pass    |  |

| 5 | 99 % Occupied Bandwidth |
|---|-------------------------|
|---|-------------------------|

| 8 | 99 % Occupied Bandwidth |
|---|-------------------------|
|---|-------------------------|

| 11 | 99 % Occupied Bandwidth |
|----|-------------------------|
|----|-------------------------|