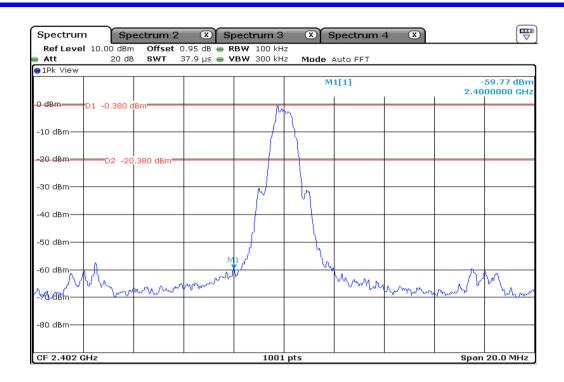

| 5 | 99 % Occupied Bandwidth |
|---|-------------------------|
|---|-------------------------|

| 8 | 99 % Occupied Bandwidth |
|---|-------------------------|
|---|-------------------------|

| 11 | 99 % Occupied Bandwidth |
|----|-------------------------|
|----|-------------------------|