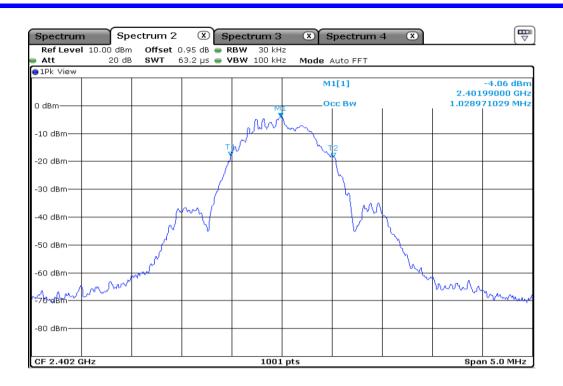

| Test Band                              |     |              | Bluetooth BLE |         |  |
|----------------------------------------|-----|--------------|---------------|---------|--|
| Antenna                                |     |              | Ant 0         |         |  |
| Test Parameters for Channel Bandwidths |     |              |               |         |  |
| Test Item                              | No. | Mode         | Channel       | Verdict |  |
| 99 %<br>Occupied<br>Bandwidth          | 1   | BLE 1Mbps    | 0             | Pass    |  |
|                                        | 2   | BLE 1Mbps    | 19            | Pass    |  |
|                                        | 3   | BLE 1Mbps    | 39            | Pass    |  |
|                                        | 4   | BLE 2Mbps    | 0             | Pass    |  |
|                                        | 5   | BLE 2Mbps    | 19            | Pass    |  |
|                                        | 6   | BLE 2Mbps    | 39            | Pass    |  |
|                                        | 7   | BLE 125 kbps | 0             | Pass    |  |
|                                        | 8   | BLE 125 kbps | 19            | Pass    |  |
|                                        | 9   | BLE 125 kbps | 39            | Pass    |  |
|                                        | 10  | BLE 500 kbps | 0             | Pass    |  |
|                                        | 11  | BLE 500 kbps | 19            | Pass    |  |
|                                        | 12  | BLE 500 kbps | 39            | Pass    |  |

| 5 | 99 % Occupied Bandwidth |
|---|-------------------------|
|---|-------------------------|

| 8 | 99 % Occupied Bandwidth |
|---|-------------------------|
|---|-------------------------|

| 11 | 99 % Occupied Bandwidth |
|----|-------------------------|
|----|-------------------------|