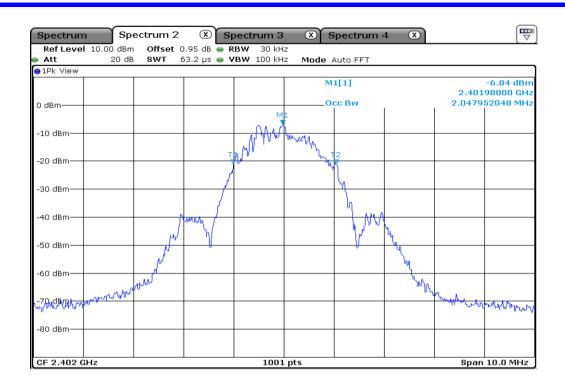

| Test Band                              |     |              | Bluetooth BLE |         |  |
|----------------------------------------|-----|--------------|---------------|---------|--|
| Antenna                                |     |              | Ant 0         |         |  |
| Test Parameters for Channel Bandwidths |     |              |               |         |  |
| Test Item                              | No. | Mode         | Channel       | Verdict |  |
| 99 %<br>Occupied<br>Bandwidth          | 1   | BLE 1Mbps    | 0             | Pass    |  |
|                                        | 2   | BLE 1Mbps    | 19            | Pass    |  |
|                                        | 3   | BLE 1Mbps    | 39            | Pass    |  |
|                                        | 4   | BLE 2Mbps    | 0             | Pass    |  |
|                                        | 5   | BLE 2Mbps    | 19            | Pass    |  |
|                                        | 6   | BLE 2Mbps    | 39            | Pass    |  |
|                                        | 7   | BLE 125 kbps | 0             | Pass    |  |
|                                        | 8   | BLE 125 kbps | 19            | Pass    |  |
|                                        | 9   | BLE 125 kbps | 39            | Pass    |  |
|                                        | 10  | BLE 500 kbps | 0             | Pass    |  |
|                                        | 11  | BLE 500 kbps | 19            | Pass    |  |
|                                        | 12  | BLE 500 kbps | 39            | Pass    |  |

| 5 | 99 % Occupied Bandwidth |
|---|-------------------------|
|---|-------------------------|

| 8 | 99 % Occupied Bandwidth |
|---|-------------------------|
|---|-------------------------|

| 11 | 99 % Occupied Bandwidth |
|----|-------------------------|
|----|-------------------------|