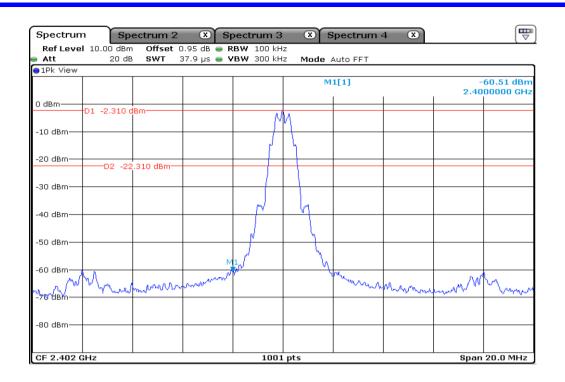

| 5 | 99 % Occupied Bandwidth |
|---|-------------------------|
|---|-------------------------|

| 8 | 99 % Occupied Bandwidth |
|---|-------------------------|
|---|-------------------------|

| 11 | 99 % Occupied Bandwidth |
|----|-------------------------|
|----|-------------------------|