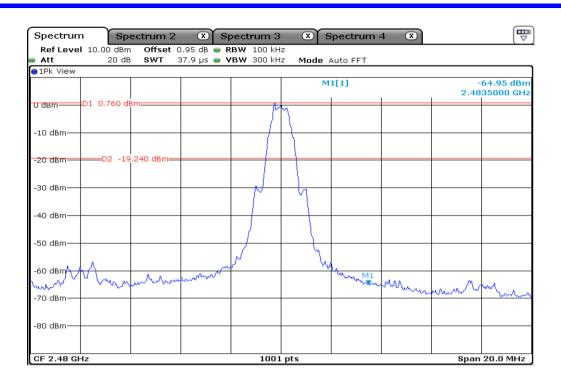

| 5 | 99 % Occupied Bandwidth |
|---|-------------------------|
|---|-------------------------|

| 8 | 99 % Occupied Bandwidth |
|---|-------------------------|
|---|-------------------------|

| 11 | 99 % Occupied Bandwidth |
|----|-------------------------|
|----|-------------------------|