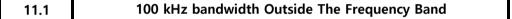

| Test Band                                                |     |              | Bluetooth BLE |         |  |
|----------------------------------------------------------|-----|--------------|---------------|---------|--|
| Antenna                                                  |     |              | Ant 0         |         |  |
| Test Parameters for Channel Bandwidths                   |     |              |               |         |  |
| Test Item                                                | No. | Mode         | Channel       | Verdict |  |
|                                                          | 1   | BLE 1Mbps    | 0             | Pass    |  |
| 100 kHz<br>bandwidth<br>Outside The<br>Frequency<br>Band | 2   | BLE 1Mbps    | 19            | Pass    |  |
|                                                          | 3   | BLE 1Mbps    | 39            | Pass    |  |
|                                                          | 4   | BLE 2Mbps    | 0             | Pass    |  |
|                                                          | 5   | BLE 2Mbps    | 19            | Pass    |  |
|                                                          | 6   | BLE 2Mbps    | 39            | Pass    |  |
|                                                          | 7   | BLE 125 kbps | 0             | Pass    |  |
|                                                          | 8   | BLE 125 kbps | 19            | Pass    |  |
|                                                          | 9   | BLE 125 kbps | 39            | Pass    |  |
|                                                          | 10  | BLE 500 kbps | 0             | Pass    |  |
|                                                          | 11  | BLE 500 kbps | 19            | Pass    |  |
|                                                          | 12  | BLE 500 kbps | 39            | Pass    |  |