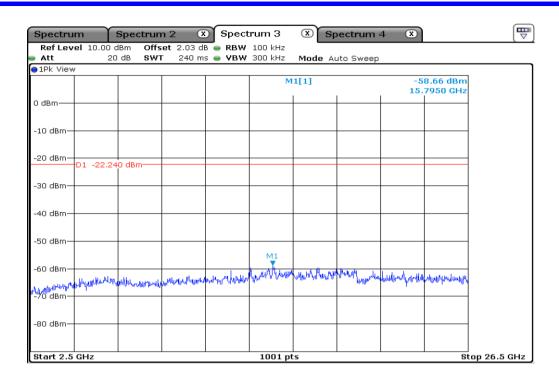

| 5 | 99 % Occupied Bandwidth |
|---|-------------------------|
|---|-------------------------|

| 8 | 99 % Occupied Bandwidth |
|---|-------------------------|
|---|-------------------------|

| 11 | 99 % Occupied Bandwidth |
|----|-------------------------|
|----|-------------------------|