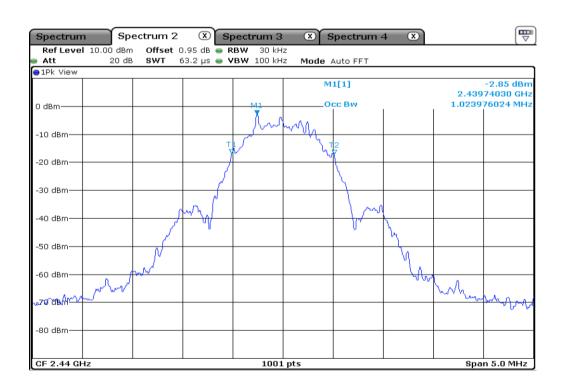

| Test Band                              |     |              | Bluetooth BLE |         |  |
|----------------------------------------|-----|--------------|---------------|---------|--|
| Antenna                                |     |              | Ant 0         |         |  |
| Test Parameters for Channel Bandwidths |     |              |               |         |  |
| Test Item                              | No. | Mode         | Channel       | Verdict |  |
| 99 %<br>Occupied<br>Bandwidth          | 1   | BLE 1Mbps    | 0             | Pass    |  |
|                                        | 2   | BLE 1Mbps    | 19            | Pass    |  |
|                                        | 3   | BLE 1Mbps    | 39            | Pass    |  |
|                                        | 4   | BLE 2Mbps    | 0             | Pass    |  |
|                                        | 5   | BLE 2Mbps    | 19            | Pass    |  |
|                                        | 6   | BLE 2Mbps    | 39            | Pass    |  |
|                                        | 7   | BLE 125 kbps | 0             | Pass    |  |
|                                        | 8   | BLE 125 kbps | 19            | Pass    |  |
|                                        | 9   | BLE 125 kbps | 39            | Pass    |  |
|                                        | 10  | BLE 500 kbps | 0             | Pass    |  |
|                                        | 11  | BLE 500 kbps | 19            | Pass    |  |
|                                        | 12  | BLE 500 kbps | 39            | Pass    |  |

| 5 | 99 % Occupied Bandwidth |
|---|-------------------------|
|---|-------------------------|

| 8 | 99 % Occupied Bandwidth |
|---|-------------------------|
|---|-------------------------|

| 11 | 99 % Occupied Bandwidth |
|----|-------------------------|
|----|-------------------------|