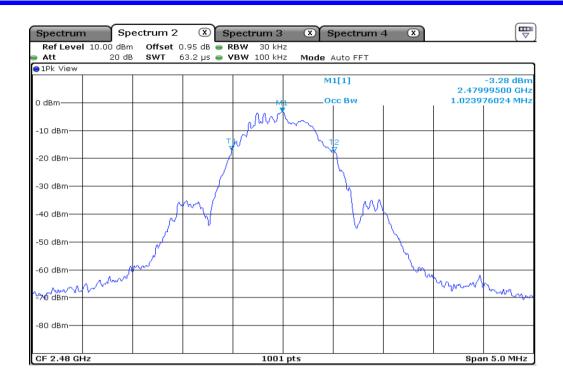

| Test Band                              |     |              | Bluetooth BLE |         |  |
|----------------------------------------|-----|--------------|---------------|---------|--|
| Antenna                                |     |              | Ant 0         |         |  |
| Test Parameters for Channel Bandwidths |     |              |               |         |  |
| Test Item                              | No. | Mode         | Channel       | Verdict |  |
| 99 %<br>Occupied<br>Bandwidth          | 1   | BLE 1Mbps    | 0             | Pass    |  |
|                                        | 2   | BLE 1Mbps    | 19            | Pass    |  |
|                                        | 3   | BLE 1Mbps    | 39            | Pass    |  |
|                                        | 4   | BLE 2Mbps    | 0             | Pass    |  |
|                                        | 5   | BLE 2Mbps    | 19            | Pass    |  |
|                                        | 6   | BLE 2Mbps    | 39            | Pass    |  |
|                                        | 7   | BLE 125 kbps | 0             | Pass    |  |
|                                        | 8   | BLE 125 kbps | 19            | Pass    |  |
|                                        | 9   | BLE 125 kbps | 39            | Pass    |  |
|                                        | 10  | BLE 500 kbps | 0             | Pass    |  |
|                                        | 11  | BLE 500 kbps | 19            | Pass    |  |
|                                        | 12  | BLE 500 kbps | 39            | Pass    |  |

| 5 | 99 % Occupied Bandwidth |
|---|-------------------------|
|---|-------------------------|

| 8 | 99 % Occupied Bandwidth |
|---|-------------------------|
|---|-------------------------|

| 11 | 99 % Occupied Bandwidth |
|----|-------------------------|
|----|-------------------------|