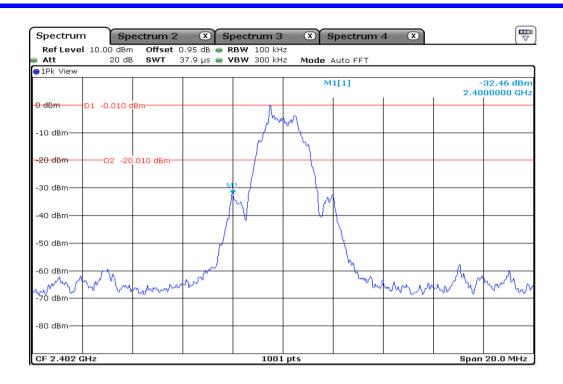

| 5 | 99 % Occupied Bandwidth |
|---|-------------------------|
|---|-------------------------|

| 8 | 99 % Occupied Bandwidth |
|---|-------------------------|
|---|-------------------------|

| 11 | 99 % Occupied Bandwidth |
|----|-------------------------|
|----|-------------------------|