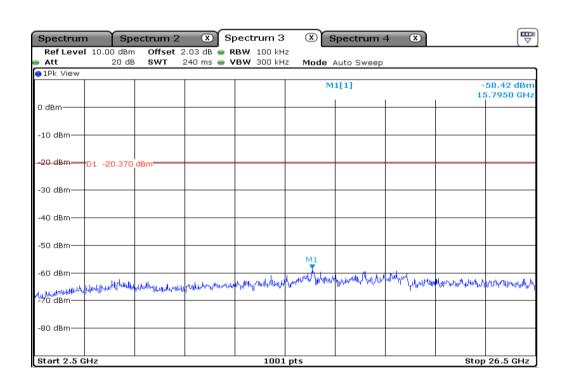

| 5 | 99 % Occupied Bandwidth |
|---|-------------------------|
|---|-------------------------|

| 8 | 99 % Occupied Bandwidth |
|---|-------------------------|
|---|-------------------------|

| 11 | 99 % Occupied Bandwidth |
|----|-------------------------|
|----|-------------------------|