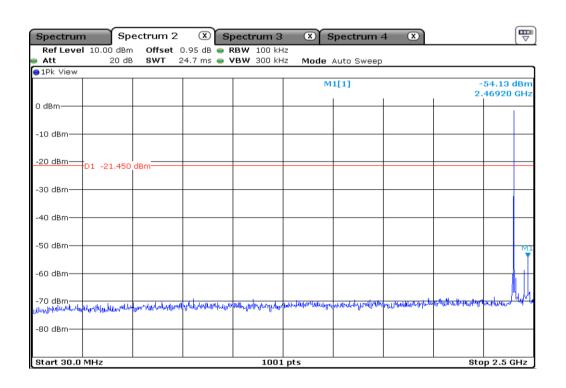

| 5 | 99 % Occupied Bandwidth |
|---|-------------------------|
|---|-------------------------|

| 8 | 99 % Occupied Bandwidth |
|---|-------------------------|
|---|-------------------------|

| 11 | 99 % Occupied Bandwidth |
|----|-------------------------|
|----|-------------------------|