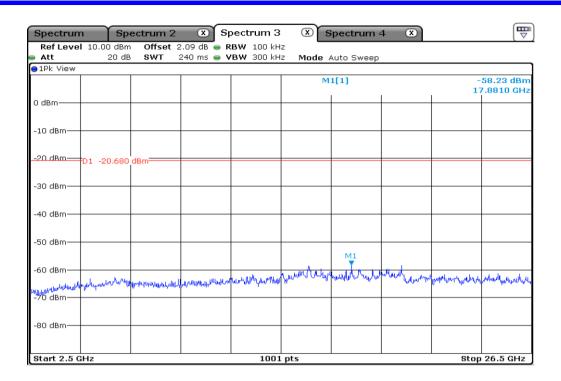

| 5 | 99 % Occupied Bandwidth |
|---|-------------------------|
|---|-------------------------|

| 8 | 99 % Occupied Bandwidth |
|---|-------------------------|
|---|-------------------------|

| 11 | 99 % Occupied Bandwidth |
|----|-------------------------|
|----|-------------------------|