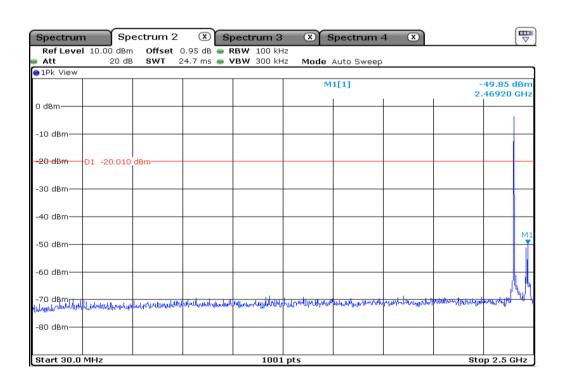

| 5 | 99 % Occupied Bandwidth |
|---|-------------------------|
|---|-------------------------|

| 8 | 99 % Occupied Bandwidth |
|---|-------------------------|
|---|-------------------------|

| 11 | 99 % Occupied Bandwidth |
|----|-------------------------|
|----|-------------------------|