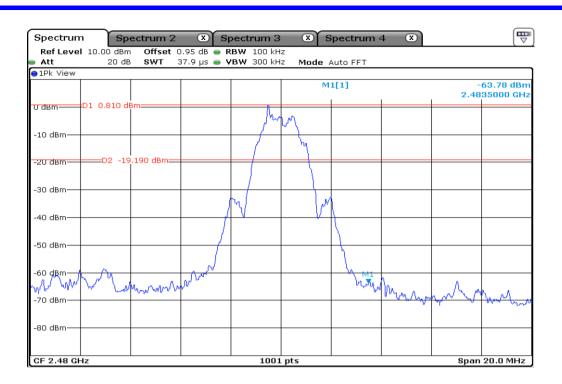

| 5 | 99 % Occupied Bandwidth |
|---|-------------------------|
|---|-------------------------|

| 8 | 99 % Occupied Bandwidth |
|---|-------------------------|
|---|-------------------------|

| 11 | 99 % Occupied Bandwidth |
|----|-------------------------|
|----|-------------------------|