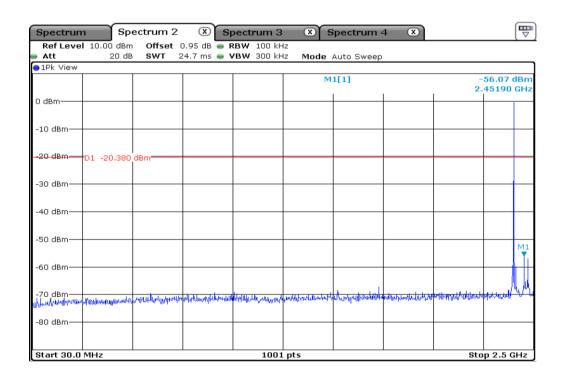

| 5 | 99 % Occupied Bandwidth |
|---|-------------------------|
|---|-------------------------|

| 8 | 99 % Occupied Bandwidth |
|---|-------------------------|
|---|-------------------------|

| 11 | 99 % Occupied Bandwidth |
|----|-------------------------|
|----|-------------------------|