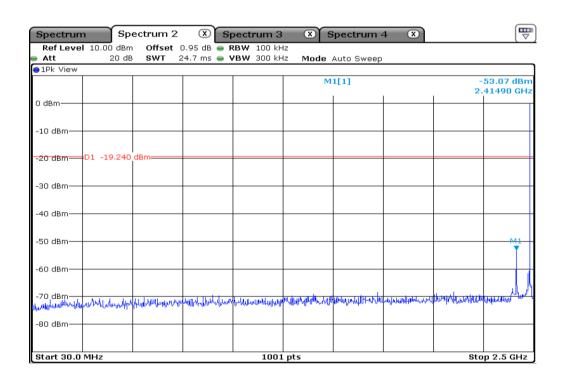

| 5 | 99 % Occupied Bandwidth |
|---|-------------------------|
|---|-------------------------|

| 8 | 99 % Occupied Bandwidth |
|---|-------------------------|
|---|-------------------------|

| 11 | 99 % Occupied Bandwidth |
|----|-------------------------|
|----|-------------------------|