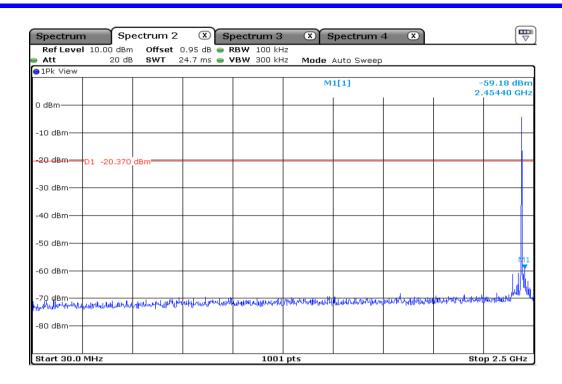

| 5 | 99 % Occupied Bandwidth |
|---|-------------------------|
|---|-------------------------|

| 8 | 99 % Occupied Bandwidth |
|---|-------------------------|
|---|-------------------------|

| 11 | 99 % Occupied Bandwidth |
|----|-------------------------|
|----|-------------------------|