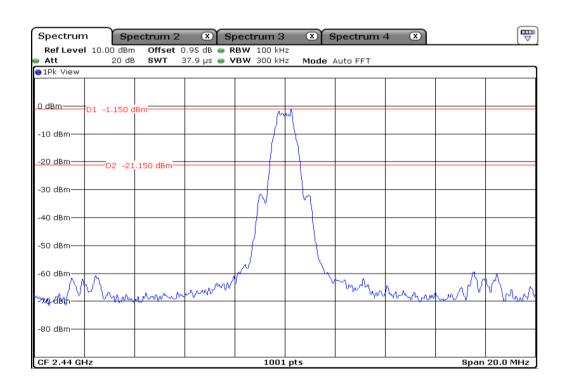

| 5 | 99 % Occupied Bandwidth |
|---|-------------------------|
|---|-------------------------|

| 8 | 99 % Occupied Bandwidth |
|---|-------------------------|
|---|-------------------------|

| 11 | 99 % Occupied Bandwidth |
|----|-------------------------|
|----|-------------------------|