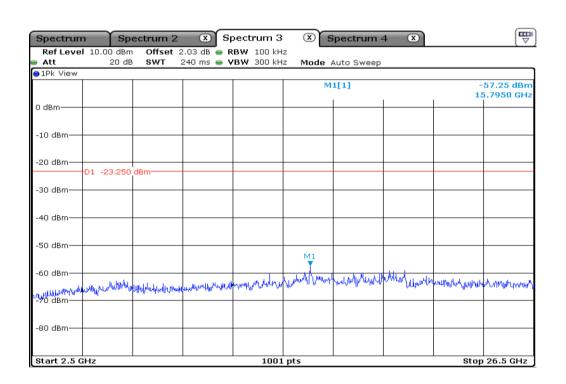

| Test Band                              |     |              | Bluetooth BLE |         |  |
|----------------------------------------|-----|--------------|---------------|---------|--|
| Antenna                                |     |              | Ant 0         |         |  |
| Test Parameters for Channel Bandwidths |     |              |               |         |  |
| Test Item                              | No. | Mode         | Channel       | Verdict |  |
| 99 %<br>Occupied<br>Bandwidth          | 1   | BLE 1Mbps    | 0             | Pass    |  |
|                                        | 2   | BLE 1Mbps    | 19            | Pass    |  |
|                                        | 3   | BLE 1Mbps    | 39            | Pass    |  |
|                                        | 4   | BLE 2Mbps    | 0             | Pass    |  |
|                                        | 5   | BLE 2Mbps    | 19            | Pass    |  |
|                                        | 6   | BLE 2Mbps    | 39            | Pass    |  |
|                                        | 7   | BLE 125 kbps | 0             | Pass    |  |
|                                        | 8   | BLE 125 kbps | 19            | Pass    |  |
|                                        | 9   | BLE 125 kbps | 39            | Pass    |  |
|                                        | 10  | BLE 500 kbps | 0             | Pass    |  |
|                                        | 11  | BLE 500 kbps | 19            | Pass    |  |
|                                        | 12  | BLE 500 kbps | 39            | Pass    |  |

| 5 | 99 % Occupied Bandwidth |
|---|-------------------------|
|---|-------------------------|

| 8 | 99 % Occupied Bandwidth |
|---|-------------------------|
|---|-------------------------|

| 11 | 99 % Occupied Bandwidth |
|----|-------------------------|
|----|-------------------------|