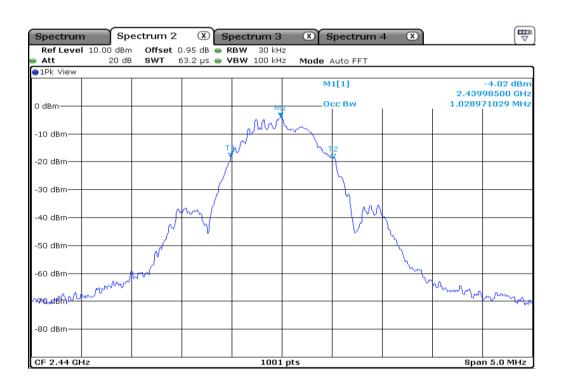

| Test Band                              |     |              | Bluetooth BLE |         |  |
|----------------------------------------|-----|--------------|---------------|---------|--|
| Antenna                                |     |              | Ant 0         |         |  |
| Test Parameters for Channel Bandwidths |     |              |               |         |  |
| Test Item                              | No. | Mode         | Channel       | Verdict |  |
| 99 %<br>Occupied<br>Bandwidth          | 1   | BLE 1Mbps    | 0             | Pass    |  |
|                                        | 2   | BLE 1Mbps    | 19            | Pass    |  |
|                                        | 3   | BLE 1Mbps    | 39            | Pass    |  |
|                                        | 4   | BLE 2Mbps    | 0             | Pass    |  |
|                                        | 5   | BLE 2Mbps    | 19            | Pass    |  |
|                                        | 6   | BLE 2Mbps    | 39            | Pass    |  |
|                                        | 7   | BLE 125 kbps | 0             | Pass    |  |
|                                        | 8   | BLE 125 kbps | 19            | Pass    |  |
|                                        | 9   | BLE 125 kbps | 39            | Pass    |  |
|                                        | 10  | BLE 500 kbps | 0             | Pass    |  |
|                                        | 11  | BLE 500 kbps | 19            | Pass    |  |
|                                        | 12  | BLE 500 kbps | 39            | Pass    |  |

| 5 | 99 % Occupied Bandwidth |
|---|-------------------------|
|---|-------------------------|

| 8 | 99 % Occupied Bandwidth |
|---|-------------------------|
|---|-------------------------|

| 11 | 99 % Occupied Bandwidth |
|----|-------------------------|
|----|-------------------------|