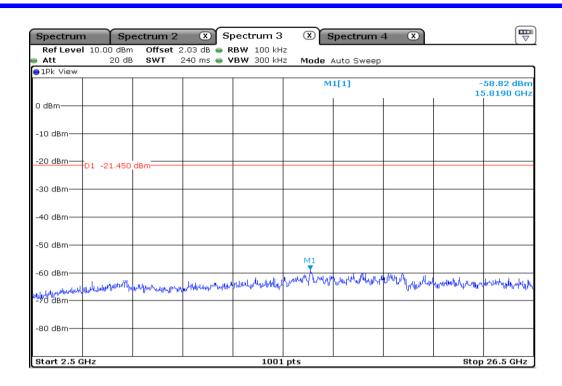

| 5 | 99 % Occupied Bandwidth |
|---|-------------------------|
|---|-------------------------|

| 8 | 99 % Occupied Bandwidth |
|---|-------------------------|
|---|-------------------------|

| 11 | 99 % Occupied Bandwidth |
|----|-------------------------|
|----|-------------------------|