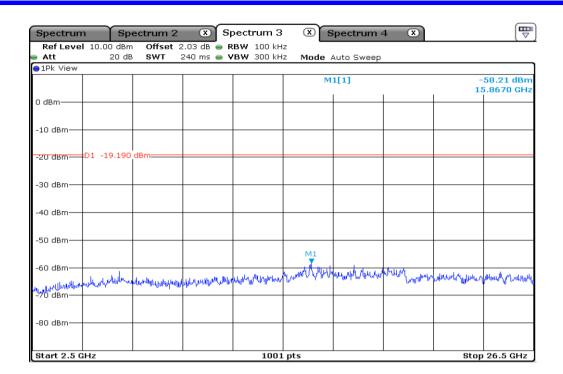

| 5 | 99 % Occupied Bandwidth |
|---|-------------------------|
|---|-------------------------|

| 8 | 99 % Occupied Bandwidth |
|---|-------------------------|
|---|-------------------------|

| 11 | 99 % Occupied Bandwidth |
|----|-------------------------|
|----|-------------------------|