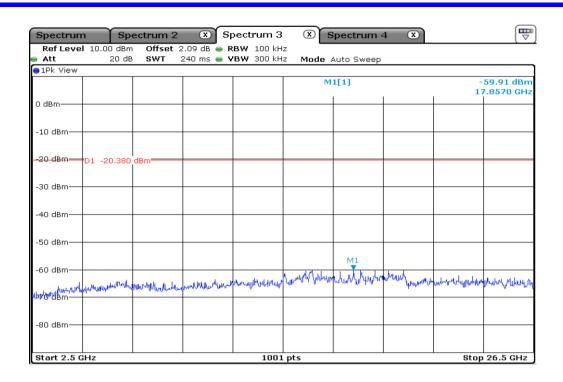

| 5 | 99 % Occupied Bandwidth |
|---|-------------------------|
|---|-------------------------|

| 8 | 99 % Occupied Bandwidth |
|---|-------------------------|
|---|-------------------------|

| 11 | 99 % Occupied Bandwidth |
|----|-------------------------|
|----|-------------------------|