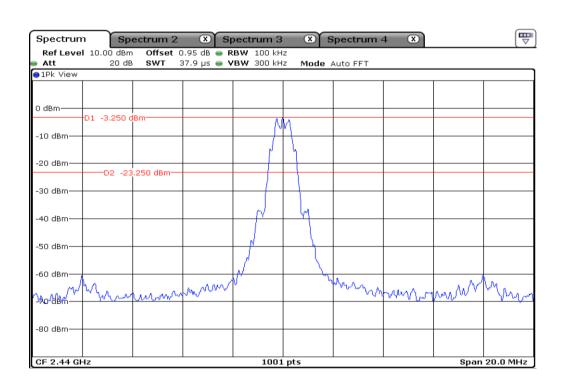

| Test Band                                                |     |              | Bluetooth BLE |         |  |
|----------------------------------------------------------|-----|--------------|---------------|---------|--|
| Antenna                                                  |     |              | Ant 0         |         |  |
| Test Parameters for Channel Bandwidths                   |     |              |               |         |  |
| Test Item                                                | No. | Mode         | Channel       | Verdict |  |
|                                                          | 1   | BLE 1Mbps    | 0             | Pass    |  |
| 100 kHz<br>bandwidth<br>Outside The<br>Frequency<br>Band | 2   | BLE 1Mbps    | 19            | Pass    |  |
|                                                          | 3   | BLE 1Mbps    | 39            | Pass    |  |
|                                                          | 4   | BLE 2Mbps    | 0             | Pass    |  |
|                                                          | 5   | BLE 2Mbps    | 19            | Pass    |  |
|                                                          | 6   | BLE 2Mbps    | 39            | Pass    |  |
|                                                          | 7   | BLE 125 kbps | 0             | Pass    |  |
|                                                          | 8   | BLE 125 kbps | 19            | Pass    |  |
|                                                          | 9   | BLE 125 kbps | 39            | Pass    |  |
|                                                          | 10  | BLE 500 kbps | 0             | Pass    |  |
|                                                          | 11  | BLE 500 kbps | 19            | Pass    |  |
|                                                          | 12  | BLE 500 kbps | 39            | Pass    |  |