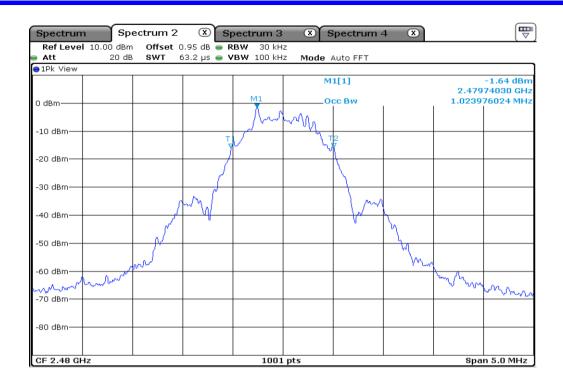

| Test Band                              |     |              | Bluetooth BLE |         |  |
|----------------------------------------|-----|--------------|---------------|---------|--|
| Antenna                                |     |              | Ant 0         |         |  |
| Test Parameters for Channel Bandwidths |     |              |               |         |  |
| Test Item                              | No. | Mode         | Channel       | Verdict |  |
| 99 %<br>Occupied<br>Bandwidth          | 1   | BLE 1Mbps    | 0             | Pass    |  |
|                                        | 2   | BLE 1Mbps    | 19            | Pass    |  |
|                                        | 3   | BLE 1Mbps    | 39            | Pass    |  |
|                                        | 4   | BLE 2Mbps    | 0             | Pass    |  |
|                                        | 5   | BLE 2Mbps    | 19            | Pass    |  |
|                                        | 6   | BLE 2Mbps    | 39            | Pass    |  |
|                                        | 7   | BLE 125 kbps | 0             | Pass    |  |
|                                        | 8   | BLE 125 kbps | 19            | Pass    |  |
|                                        | 9   | BLE 125 kbps | 39            | Pass    |  |
|                                        | 10  | BLE 500 kbps | 0             | Pass    |  |
|                                        | 11  | BLE 500 kbps | 19            | Pass    |  |
|                                        | 12  | BLE 500 kbps | 39            | Pass    |  |

| 5 | 99 % Occupied Bandwidth |
|---|-------------------------|
|---|-------------------------|

| 8 | 99 % Occupied Bandwidth |
|---|-------------------------|
|---|-------------------------|

| 11 | 99 % Occupied Bandwidth |
|----|-------------------------|
|----|-------------------------|