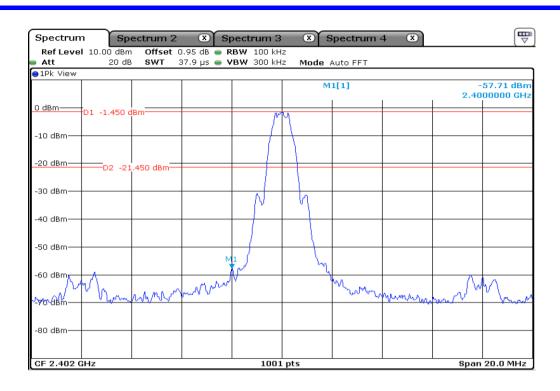

| 5 | 99 % Occupied Bandwidth |
|---|-------------------------|
|---|-------------------------|

| 8 | 99 % Occupied Bandwidth |
|---|-------------------------|
|---|-------------------------|

| 11 | 99 % Occupied Bandwidth |
|----|-------------------------|
|----|-------------------------|