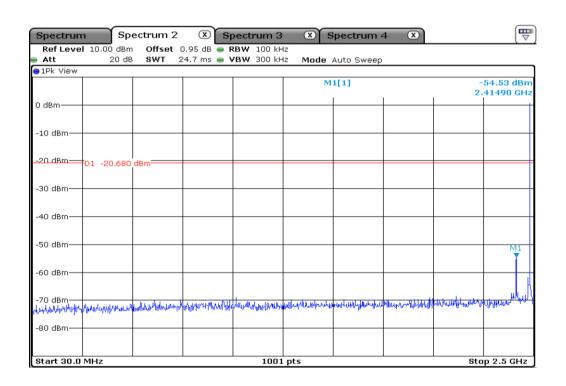

| 5 | 99 % Occupied Bandwidth |
|---|-------------------------|
|---|-------------------------|

| 8 | 99 % Occupied Bandwidth |
|---|-------------------------|
|---|-------------------------|

| 11 | 99 % Occupied Bandwidth |
|----|-------------------------|
|----|-------------------------|