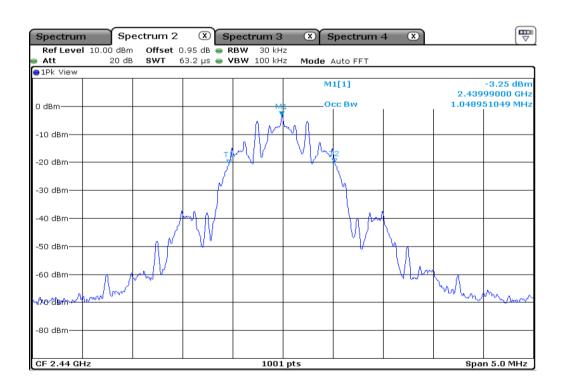

| 5 | 99 % Occupied Bandwidth |
|---|-------------------------|
|---|-------------------------|

| 8 | 99 % Occupied Bandwidth |
|---|-------------------------|
|---|-------------------------|

| 11 | 99 % Occupied Bandwidth |
|----|-------------------------|
|----|-------------------------|