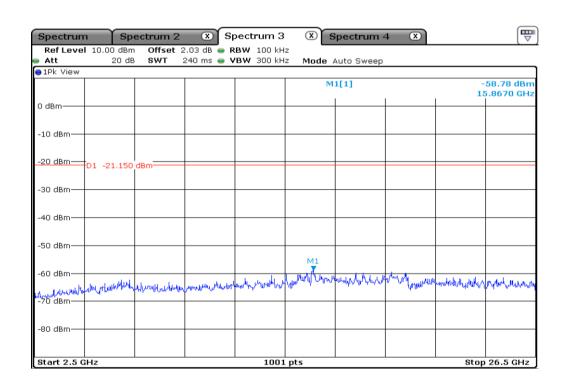

| 5 | 99 % Occupied Bandwidth |
|---|-------------------------|
|---|-------------------------|

| 8 | 99 % Occupied Bandwidth |
|---|-------------------------|
|---|-------------------------|

| 11 | 99 % Occupied Bandwidth |
|----|-------------------------|
|----|-------------------------|