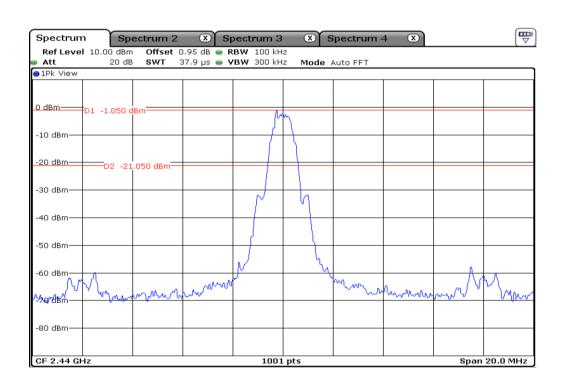

| 5 | 99 % Occupied Bandwidth |
|---|-------------------------|
|---|-------------------------|

| 8 | 99 % Occupied Bandwidth |
|---|-------------------------|
|---|-------------------------|

| 11 | 99 % Occupied Bandwidth |
|----|-------------------------|
|----|-------------------------|