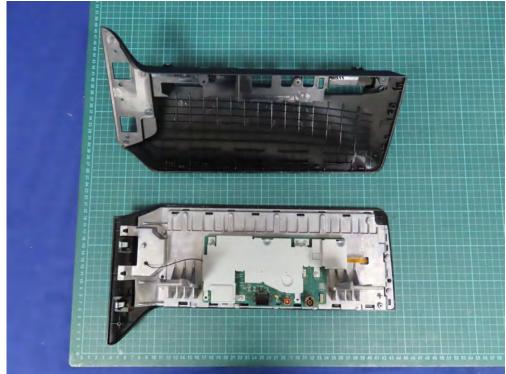

(107)EUT Photo (Monitor with WLAN Antenna 2)

(108)EUT Photo (Monitor with WLAN Antenna 2)

(109)EUT Photo (Monitor with WLAN Antenna 2)

(110)EUT Photo (Monitor with WLAN Antenna 3)

(111)EUT Photo (Monitor with WLAN Antenna 3)

(112)EUT Photo (Monitor with WLAN Antenna 3)

(114)EUT Photo (Monitor with WLAN Antenna 3)

(115)EUT Photo (Monitor with WLAN Antenna 3)

(116)EUT Photo (Monitor with WLAN Antenna 3)

(118)EUT Photo (Monitor with WLAN Antenna 3)