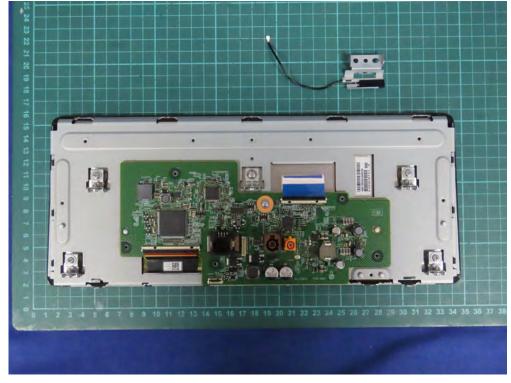

(86) EUT Photo (Monitor with WLAN Antenna 1)

DEKRA

(88) EUT Photo (Monitor with WLAN Antenna 1)

(91) EUT Photo (Monitor with WLAN Antenna 1)

(92) EUT Photo (Monitor with WLAN Antenna 1)

(93) EUT Photo (Monitor with WLAN Antenna 1)

(95) EUT Photo (Monitor with WLAN Antenna 1)

(97) EUT Photo (Monitor with WLAN Antenna 1)

(99) EUT Photo (Monitor with WLAN Antenna 2)

(100)EUT Photo (Monitor with WLAN Antenna 2)

(101)EUT Photo (Monitor with WLAN Antenna 2)