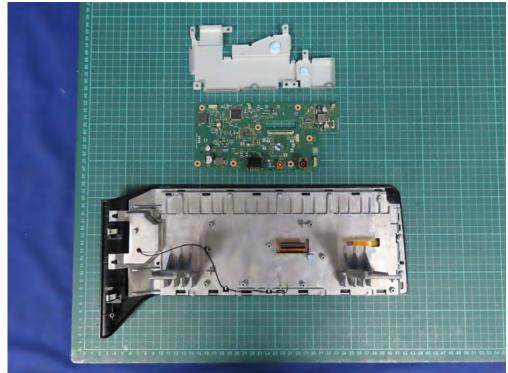

(112)EUT Photo (Monitor with WLAN Antenna 3)

(114)EUT Photo (Monitor with WLAN Antenna 3)

(115)EUT Photo (Monitor with WLAN Antenna 3)

(116)EUT Photo (Monitor with WLAN Antenna 3)

(118)EUT Photo (Monitor with WLAN Antenna 3)