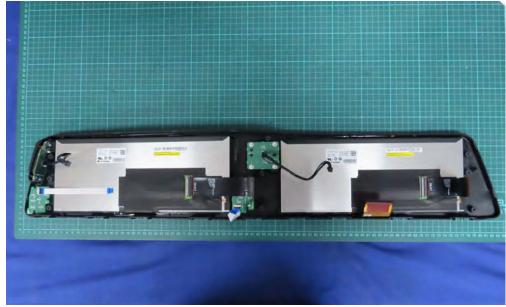

(86) EUT Photo (Monitor with WLAN Antenna 1)

DEKRA

(88) EUT Photo (Monitor with WLAN Antenna 1)

(91) EUT Photo (Monitor with WLAN Antenna 1)

(92) EUT Photo (Monitor with WLAN Antenna 1)

(93) EUT Photo (Monitor with WLAN Antenna 1)

(95) EUT Photo (Monitor with WLAN Antenna 1)

(97) EUT Photo (Monitor with WLAN Antenna 1)

(99) EUT Photo (Monitor with WLAN Antenna 2)

(100)EUT Photo (Monitor with WLAN Antenna 2)

(101)EUT Photo (Monitor with WLAN Antenna 2)