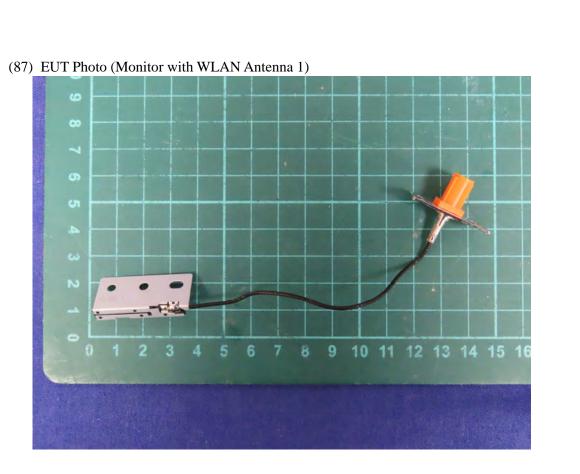

(86) EUT Photo (Monitor with WLAN Antenna 1)

DEKRA

(88) EUT Photo (Monitor with WLAN Antenna 1)

(91) EUT Photo (Monitor with WLAN Antenna 1)

(92) EUT Photo (Monitor with WLAN Antenna 1)

(93) EUT Photo (Monitor with WLAN Antenna 1)