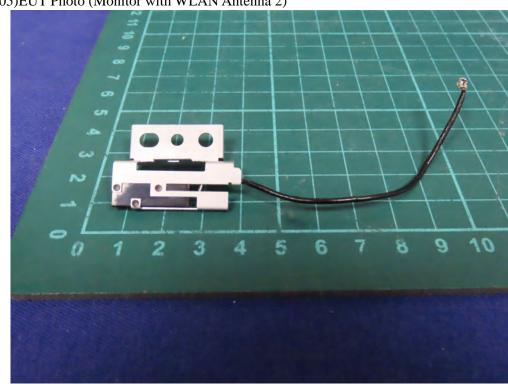

(95) EUT Photo (Monitor with WLAN Antenna 1)

(97) EUT Photo (Monitor with WLAN Antenna 1)

(99) EUT Photo (Monitor with WLAN Antenna 2)

(100)EUT Photo (Monitor with WLAN Antenna 2)

(101)EUT Photo (Monitor with WLAN Antenna 2)

(102)EUT Photo (Monitor with WLAN Antenna 2)

(103)EUT Photo (Monitor with WLAN Antenna 2)

(104)EUT Photo (Monitor with WLAN Antenna 2)

(105)EUT Photo (Monitor with WLAN Antenna 2)

(106)EUT Photo (Monitor with WLAN Antenna 2)