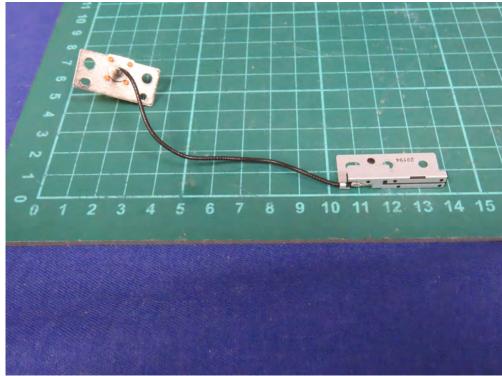

(81) EUT Photo (Monitor with WLAN Antenna 1)

(82) EUT Photo (Monitor with WLAN Antenna 1)

(83) EUT Photo (Monitor with WLAN Antenna 1)

(84) EUT Photo (Monitor with WLAN Antenna 1)

(85) EUT Photo (Monitor with WLAN Antenna 1)

(86) EUT Photo (Monitor with WLAN Antenna 1)

DEKRA

(88) EUT Photo (Monitor with WLAN Antenna 1)

(91) EUT Photo (Monitor with WLAN Antenna 1)

(92) EUT Photo (Monitor with WLAN Antenna 1)

(93) EUT Photo (Monitor with WLAN Antenna 1)