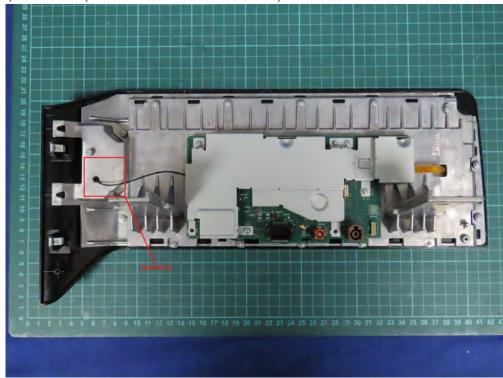

(112)EUT Photo (Monitor with WLAN Antenna 3)

(114)EUT Photo (Monitor with WLAN Antenna 3)

(115)EUT Photo (Monitor with WLAN Antenna 3)

(116)EUT Photo (Monitor with WLAN Antenna 3)

(118)EUT Photo (Monitor with WLAN Antenna 3)