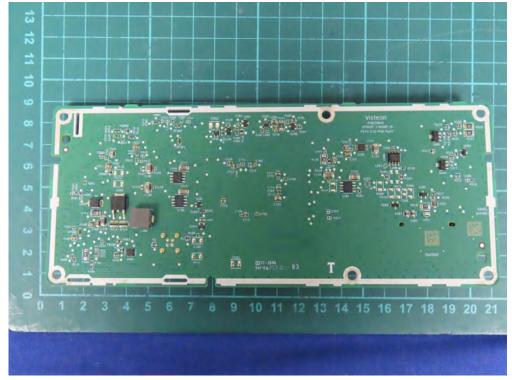

(81) EUT Photo (Monitor with WLAN Antenna 1)

(82) EUT Photo (Monitor with WLAN Antenna 1)

(83) EUT Photo (Monitor with WLAN Antenna 1)

(84) EUT Photo (Monitor with WLAN Antenna 1)

(85) EUT Photo (Monitor with WLAN Antenna 1)