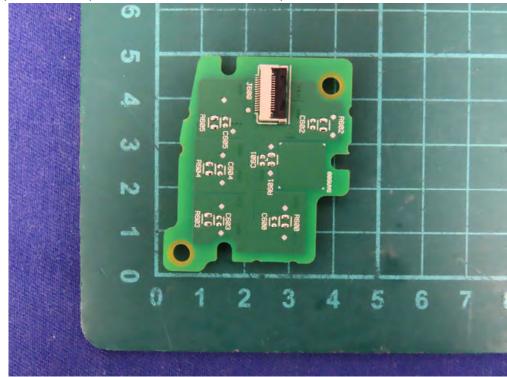

(86) EUT Photo (Monitor with WLAN Antenna 1)

DEKRA

(88) EUT Photo (Monitor with WLAN Antenna 1)

(91) EUT Photo (Monitor with WLAN Antenna 1)

(92) EUT Photo (Monitor with WLAN Antenna 1)

(93) EUT Photo (Monitor with WLAN Antenna 1)