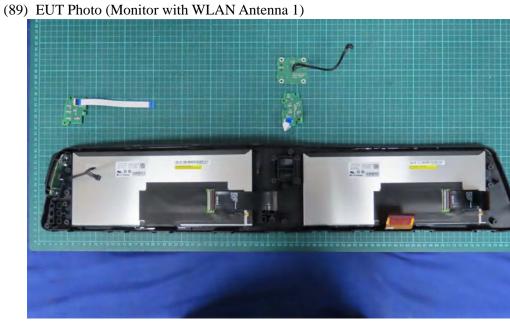

(86) EUT Photo (Monitor with WLAN Antenna 1)

DEKRA

(88) EUT Photo (Monitor with WLAN Antenna 1)

(91) EUT Photo (Monitor with WLAN Antenna 1)

(92) EUT Photo (Monitor with WLAN Antenna 1)

(93) EUT Photo (Monitor with WLAN Antenna 1)