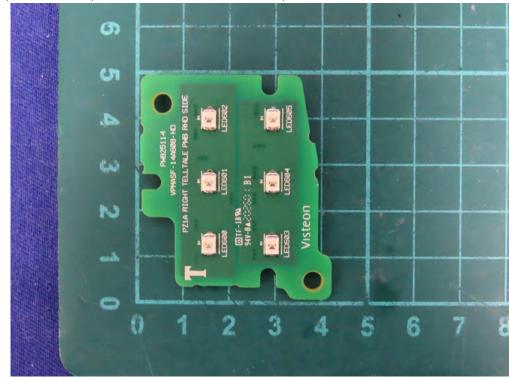

(86) EUT Photo (Monitor with WLAN Antenna 1)

DEKRA

(88) EUT Photo (Monitor with WLAN Antenna 1)

(91) EUT Photo (Monitor with WLAN Antenna 1)

(92) EUT Photo (Monitor with WLAN Antenna 1)

(93) EUT Photo (Monitor with WLAN Antenna 1)