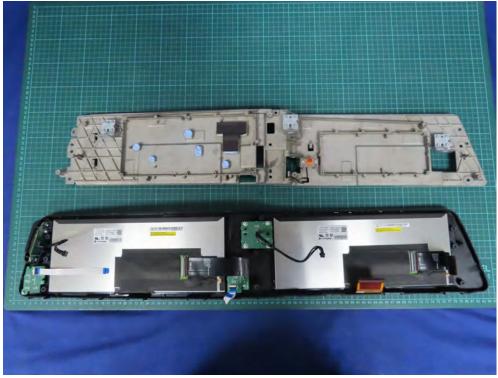

(95) EUT Photo (Monitor with WLAN Antenna 1)

(97) EUT Photo (Monitor with WLAN Antenna 1)

(99) EUT Photo (Monitor with WLAN Antenna 2)

(100)EUT Photo (Monitor with WLAN Antenna 2)

(101)EUT Photo (Monitor with WLAN Antenna 2)