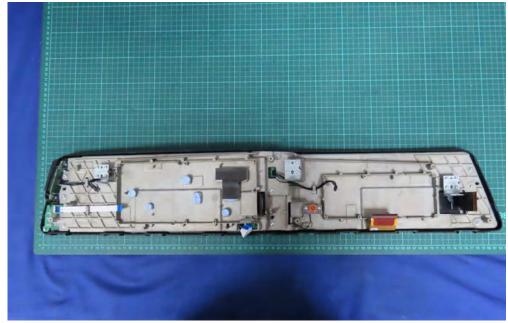

(86) EUT Photo (Monitor with WLAN Antenna 1)

DEKRA

(88) EUT Photo (Monitor with WLAN Antenna 1)

(91) EUT Photo (Monitor with WLAN Antenna 1)

(92) EUT Photo (Monitor with WLAN Antenna 1)

(93) EUT Photo (Monitor with WLAN Antenna 1)