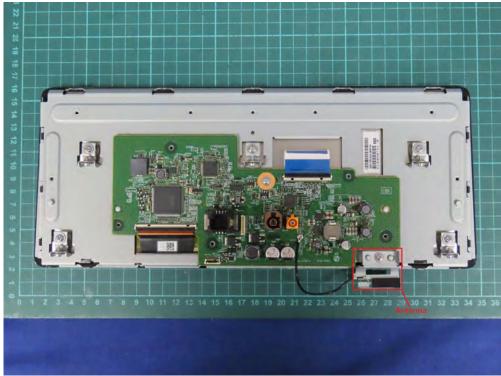

(81) EUT Photo (Monitor with WLAN Antenna 1)

(82) EUT Photo (Monitor with WLAN Antenna 1)

(83) EUT Photo (Monitor with WLAN Antenna 1)

(84) EUT Photo (Monitor with WLAN Antenna 1)

(85) EUT Photo (Monitor with WLAN Antenna 1)

(86) EUT Photo (Monitor with WLAN Antenna 1)

DEKRA

(88) EUT Photo (Monitor with WLAN Antenna 1)

(91) EUT Photo (Monitor with WLAN Antenna 1)

(92) EUT Photo (Monitor with WLAN Antenna 1)

(93) EUT Photo (Monitor with WLAN Antenna 1)