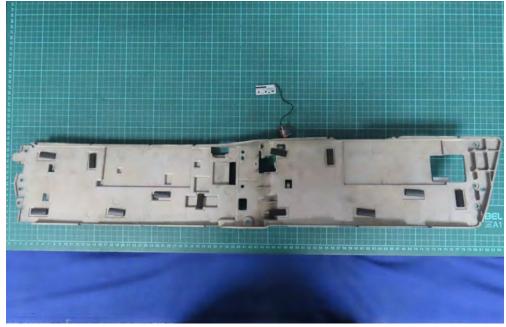

(81) EUT Photo (Monitor with WLAN Antenna 1)

(82) EUT Photo (Monitor with WLAN Antenna 1)

(83) EUT Photo (Monitor with WLAN Antenna 1)

(84) EUT Photo (Monitor with WLAN Antenna 1)

(85) EUT Photo (Monitor with WLAN Antenna 1)

(86) EUT Photo (Monitor with WLAN Antenna 1)

DEKRA

(88) EUT Photo (Monitor with WLAN Antenna 1)

(91) EUT Photo (Monitor with WLAN Antenna 1)

(92) EUT Photo (Monitor with WLAN Antenna 1)

(93) EUT Photo (Monitor with WLAN Antenna 1)