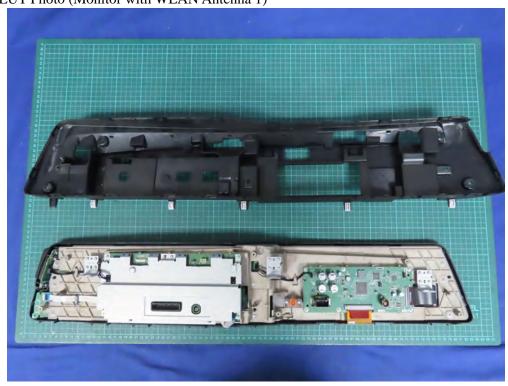

### (74) EUT Photo

(75) EUT Photo (Monitor with WLAN Antenna 1)

(77) EUT Photo (Monitor with WLAN Antenna 1)

(79) EUT Photo (Monitor with WLAN Antenna 1)

(80) EUT Photo (Monitor with WLAN Antenna 1)