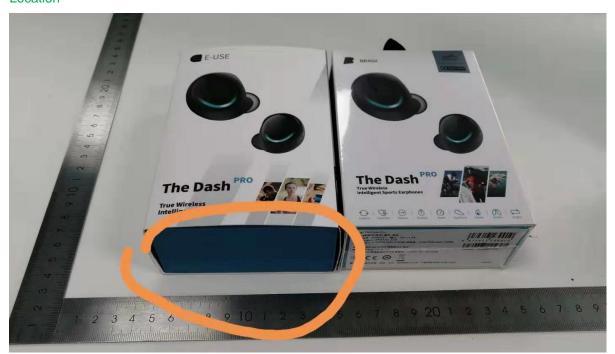

## Label of package

E-USE The Dash Pro

True Wireless Bluetooth Earphones Colour: Black Model No: B1002-01 Input: 5V == 1.5A SKU No: B52-120-01-01 Earpieces(Each): 3.7V/120 mAh, 0.44Wh Charger Case: 3.6V/2200 mAh, 7.92Wh (for letf earphone) FCC ID: 2AUXPB100201L IC: 25588-B100201L HVIN: B1002-01L (for right earphone) FCC ID: 2AUXPB100201R IC: 25588-B100201R HVIN: B1002-01R

Shen Zhen Euse Technology Co., Ltd 4/F, Block A2, Xinhao First Industrial Zone, Qiaotou Community, Fuhai Street, Bao'an District, Shenzhen, China



















Warning: Do Not Disassemble, Puncture, Squeeze, Heat Or Put The Product Into The Fire. Do Not Use The Product After Serious Bulging Or Soaking.

Made In China

## 90X38mm

## Location