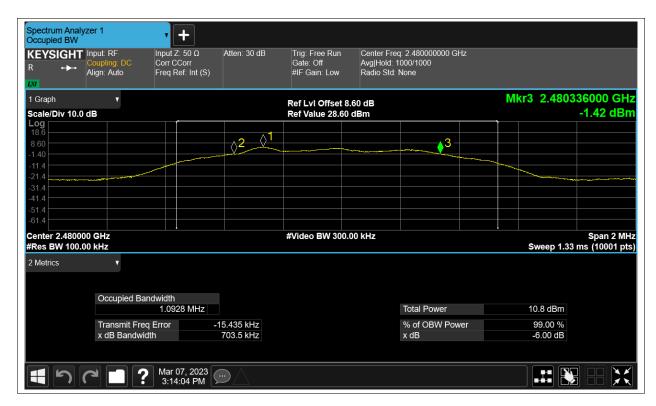

#### -6dB Bandwidth

| Condition | Mode | Frequency (MHz) | Antenna | -6 dB Bandwidth (MHz) | limit | Verdic |
|-----------|------|-----------------|---------|-----------------------|-------|--------|
| NVNT      | BLE  | 2402            | Ant1    | 0.707                 | 0.5   | Pass   |
| NVNT      | BLE  | 2442            | Ant1    | 0.704                 | 0.5   | Pass   |
| NVNT      | BLE  | 2480            | Ant1    | 0.703                 | 0.5   | Pass   |

## **Occupied Channel Bandwidth**

| Condition | Mode | Frequency (MHz) | Antenna | 99% OBW (MHz) |  |
|-----------|------|-----------------|---------|---------------|--|
| NVNT      | BLE  | 2402            | Ant1    | 1.075         |  |
| NVNT      | BLE  | 2442            | Ant1    | 1.075         |  |
| NVNT      | BLE  | 2480            | Ant1    | 1.072         |  |