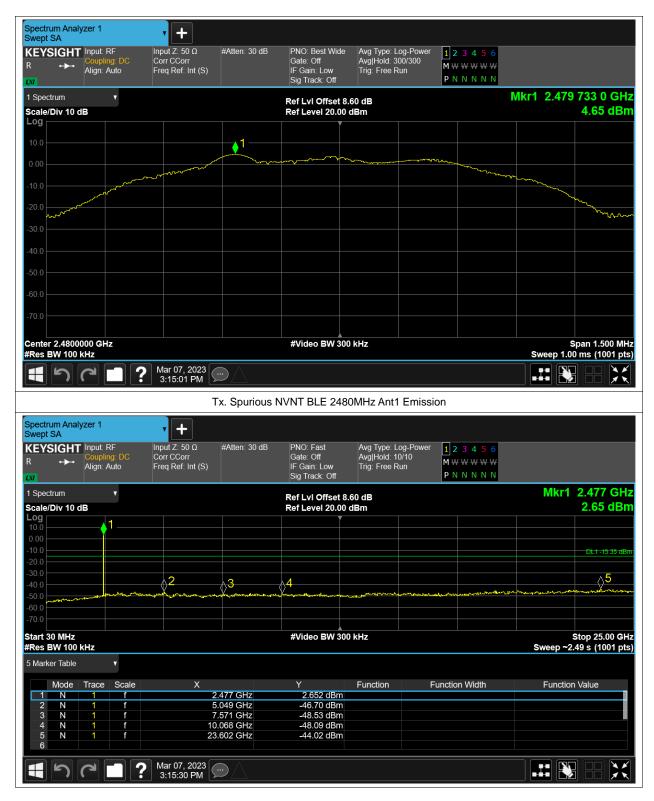

# **Maximum Conducted Output Power**

| Condition | Mode | Frequency (MHz) | Antenna | Conducted Power (dBm) | Limit (dBm) | Verdict |
|-----------|------|-----------------|---------|-----------------------|-------------|---------|
| NVNT      | BLE  | 2402            | Ant1    | 4.024                 | 30          | Pass    |
| NVNT      | BLE  | 2442            | Ant1    | 4.532                 | 30          | Pass    |
| NVNT      | BLE  | 2480            | Ant1    | 4.746                 | 30          | Pass    |

#### -6dB Bandwidth

| Condition | Mode | Frequency (MHz) | Antenna | -6 dB Bandwidth (MHz) | limit | Verdic |
|-----------|------|-----------------|---------|-----------------------|-------|--------|
| NVNT      | BLE  | 2402            | Ant1    | 0.707                 | 0.5   | Pass   |
| NVNT      | BLE  | 2442            | Ant1    | 0.704                 | 0.5   | Pass   |
| NVNT      | BLE  | 2480            | Ant1    | 0.703                 | 0.5   | Pass   |

## **Occupied Channel Bandwidth**

| Condition | Mode | Frequency (MHz) | Antenna | 99% OBW (MHz) |  |
|-----------|------|-----------------|---------|---------------|--|
| NVNT      | BLE  | 2402            | Ant1    | 1.075         |  |
| NVNT      | BLE  | 2442            | Ant1    | 1.075         |  |
| NVNT      | BLE  | 2480            | Ant1    | 1.072         |  |

# **Maximum Power Spectral Density Level**

| Condition | Mode | Frequency (MHz) | Antenna | Max PSD (dBm) | Limit (dBm) | Verdict |
|-----------|------|-----------------|---------|---------------|-------------|---------|
| NVNT      | BLE  | 2402            | Ant1    | -1.673        | 8           | Pass    |
| NVNT      | BLE  | 2442            | Ant1    | -1.18         | 8           | Pass    |
| NVNT      | BLE  | 2480            | Ant1    | -0.987        | 8           | Pass    |

# **Conducted RF Spurious Emission**

| Condition | Mode | Frequency (MHz) | Antenna | Max Value (dBc) | Limit (dBc) | Verdict |
|-----------|------|-----------------|---------|-----------------|-------------|---------|
| NVNT      | BLE  | 2402            | Ant1    | -47.05          | -20         | Pass    |
| NVNT      | BLE  | 2442            | Ant1    | -48.36          | -20         | Pass    |
| NVNT      | BLE  | 2480            | Ant1    | -48.67          | -20         | Pass    |