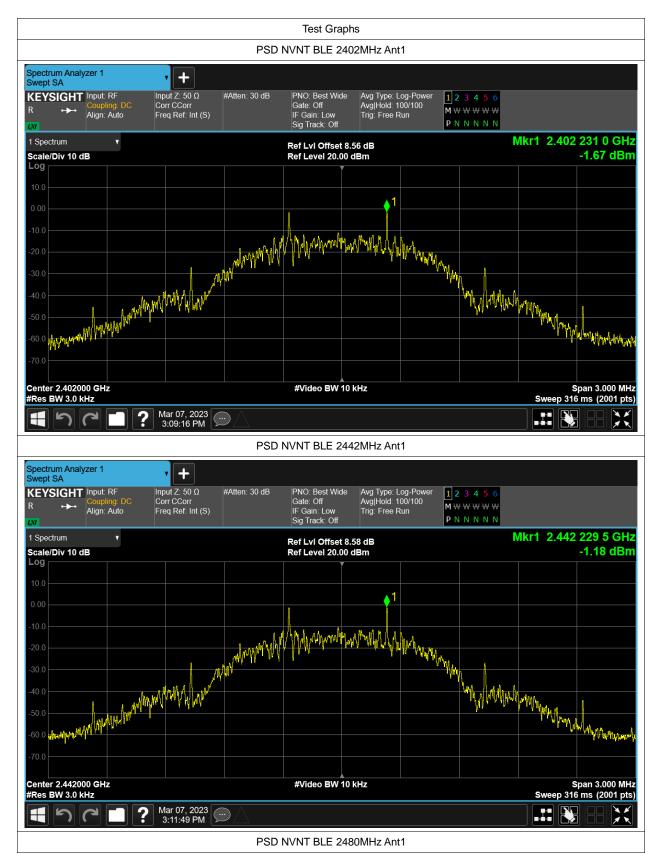

# **Maximum Power Spectral Density Level**

| Condition | Mode | Frequency (MHz) | Antenna | Max PSD (dBm) | Limit (dBm) | Verdict |
|-----------|------|-----------------|---------|---------------|-------------|---------|
| NVNT      | BLE  | 2402            | Ant1    | -1.673        | 8           | Pass    |
| NVNT      | BLE  | 2442            | Ant1    | -1.18         | 8           | Pass    |
| NVNT      | BLE  | 2480            | Ant1    | -0.987        | 8           | Pass    |