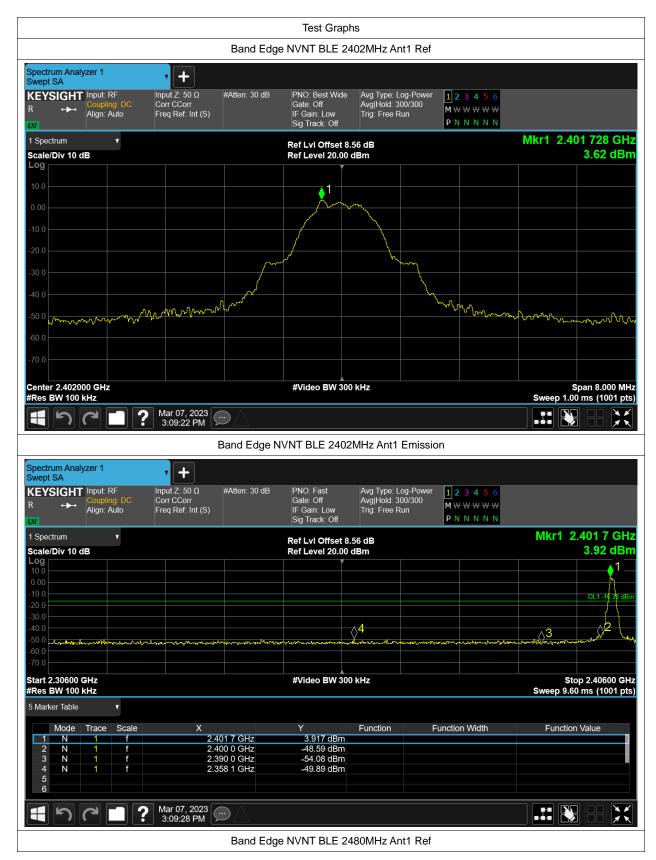

## **Band Edge**

| Condition | Mode | Frequency (MHz) | Antenna | Max Value (dBc) | Limit (dBc) | Verdict |
|-----------|------|-----------------|---------|-----------------|-------------|---------|
| NVNT      | BLE  | 2402            | Ant1    | -53.51          | -20         | Pass    |
| NVNT      | BLE  | 2480            | Ant1    | -52.04          | -20         | Pass    |