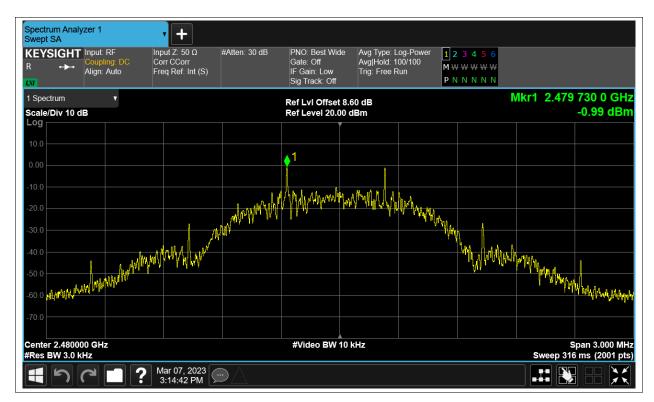

# **Maximum Power Spectral Density Level**

| Condition | Mode | Frequency (MHz) | Antenna | Max PSD (dBm) | Limit (dBm) | Verdict |
|-----------|------|-----------------|---------|---------------|-------------|---------|
| NVNT      | BLE  | 2402            | Ant1    | -1.673        | 8           | Pass    |
| NVNT      | BLE  | 2442            | Ant1    | -1.18         | 8           | Pass    |
| NVNT      | BLE  | 2480            | Ant1    | -0.987        | 8           | Pass    |