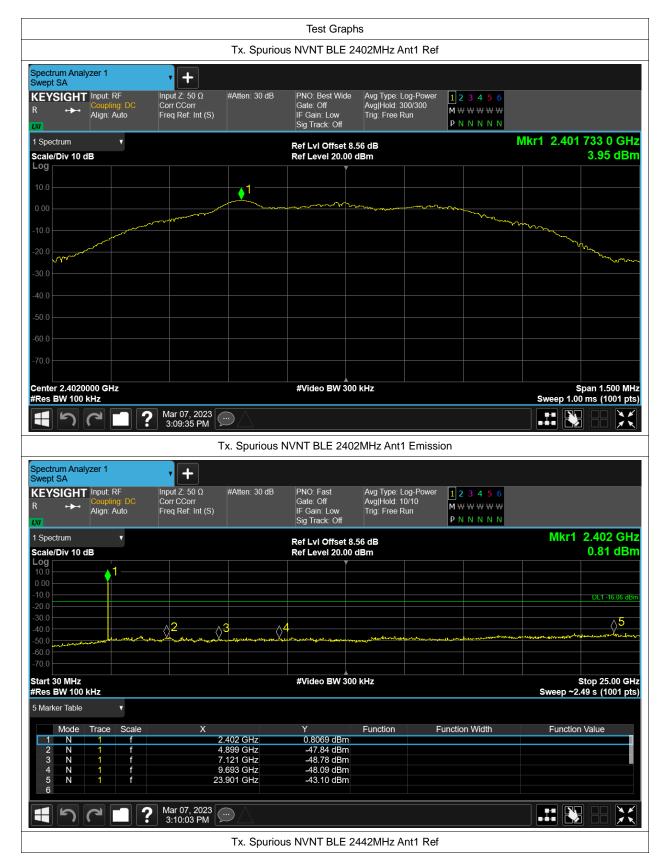

# **Maximum Conducted Output Power**

| Condition | Mode | Frequency (MHz) | Antenna | Conducted Power (dBm) | Limit (dBm) | Verdict |
|-----------|------|-----------------|---------|-----------------------|-------------|---------|
| NVNT      | BLE  | 2402            | Ant1    | 4.024                 | 30          | Pass    |
| NVNT      | BLE  | 2442            | Ant1    | 4.532                 | 30          | Pass    |
| NVNT      | BLE  | 2480            | Ant1    | 4.746                 | 30          | Pass    |

#### -6dB Bandwidth

| Condition | Mode | Frequency (MHz) | Antenna | -6 dB Bandwidth (MHz) | limit | Verdic |
|-----------|------|-----------------|---------|-----------------------|-------|--------|
| NVNT      | BLE  | 2402            | Ant1    | 0.707                 | 0.5   | Pass   |
| NVNT      | BLE  | 2442            | Ant1    | 0.704                 | 0.5   | Pass   |
| NVNT      | BLE  | 2480            | Ant1    | 0.703                 | 0.5   | Pass   |

## **Occupied Channel Bandwidth**

| Condition | Mode | Frequency (MHz) | Antenna | 99% OBW (MHz) |  |
|-----------|------|-----------------|---------|---------------|--|
| NVNT      | BLE  | 2402            | Ant1    | 1.075         |  |
| NVNT      | BLE  | 2442            | Ant1    | 1.075         |  |
| NVNT      | BLE  | 2480            | Ant1    | 1.072         |  |

# **Maximum Power Spectral Density Level**

| Condition | Mode | Frequency (MHz) | Antenna | Max PSD (dBm) | Limit (dBm) | Verdict |
|-----------|------|-----------------|---------|---------------|-------------|---------|
| NVNT      | BLE  | 2402            | Ant1    | -1.673        | 8           | Pass    |
| NVNT      | BLE  | 2442            | Ant1    | -1.18         | 8           | Pass    |
| NVNT      | BLE  | 2480            | Ant1    | -0.987        | 8           | Pass    |

# **Conducted RF Spurious Emission**

| Condition | Mode | Frequency (MHz) | Antenna | Max Value (dBc) | Limit (dBc) | Verdict |
|-----------|------|-----------------|---------|-----------------|-------------|---------|
| NVNT      | BLE  | 2402            | Ant1    | -47.05          | -20         | Pass    |
| NVNT      | BLE  | 2442            | Ant1    | -48.36          | -20         | Pass    |
| NVNT      | BLE  | 2480            | Ant1    | -48.67          | -20         | Pass    |