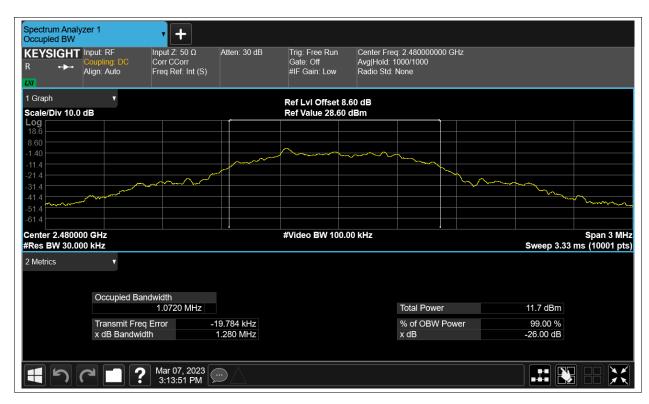

# **Maximum Power Spectral Density Level**

| Condition | Mode | Frequency (MHz) | Antenna | Max PSD (dBm) | Limit (dBm) | Verdict |
|-----------|------|-----------------|---------|---------------|-------------|---------|
| NVNT      | BLE  | 2402            | Ant1    | -1.673        | 8           | Pass    |
| NVNT      | BLE  | 2442            | Ant1    | -1.18         | 8           | Pass    |
| NVNT      | BLE  | 2480            | Ant1    | -0.987        | 8           | Pass    |