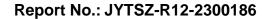

## **Band Edge**

| Condition | Mode | Frequency (MHz) | Antenna | Max Value (dBc) | Limit (dBc) | Verdict |
|-----------|------|-----------------|---------|-----------------|-------------|---------|
| NVNT      | BLE  | 2402            | Ant1    | -53.51          | -20         | Pass    |
| NVNT      | BLE  | 2480            | Ant1    | -52.04          | -20         | Pass    |