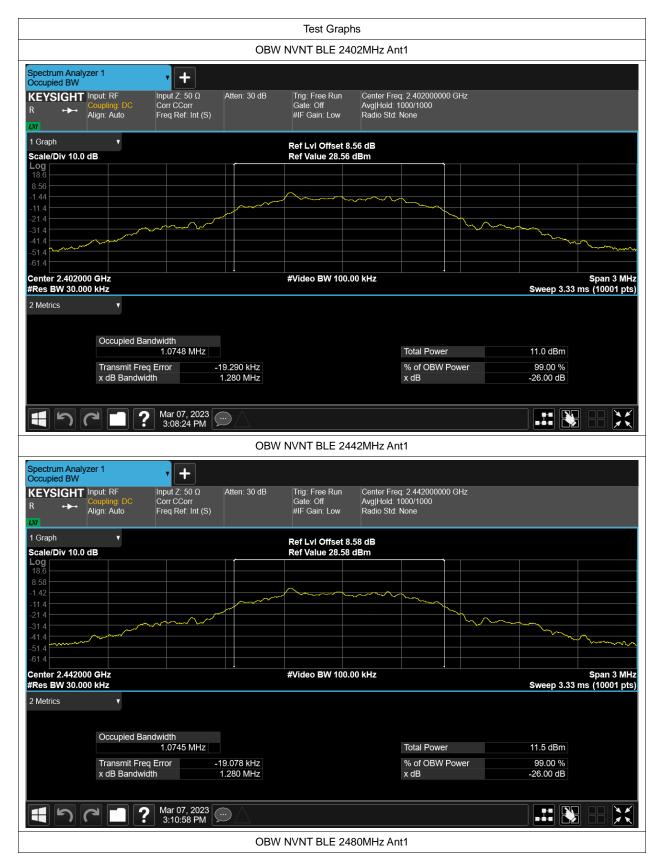

## **Occupied Channel Bandwidth**

| Condition | Mode | Frequency (MHz) | Antenna | 99% OBW (MHz) |  |
|-----------|------|-----------------|---------|---------------|--|
| NVNT      | BLE  | 2402            | Ant1    | 1.075         |  |
| NVNT      | BLE  | 2442            | Ant1    | 1.075         |  |
| NVNT      | BLE  | 2480            | Ant1    | 1.072         |  |