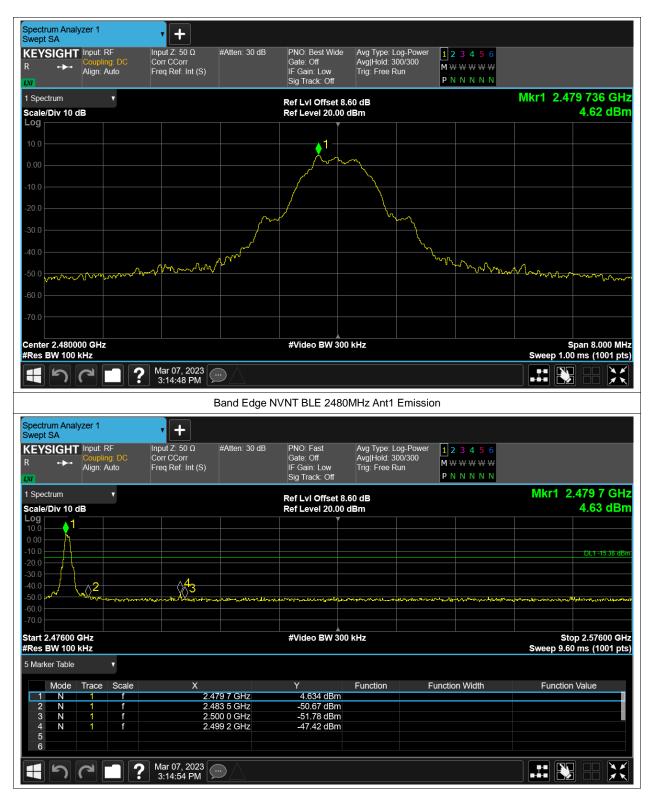

## **Band Edge**

| Condition | Mode | Frequency (MHz) | Antenna | Max Value (dBc) | Limit (dBc) | Verdict |
|-----------|------|-----------------|---------|-----------------|-------------|---------|
| NVNT      | BLE  | 2402            | Ant1    | -53.51          | -20         | Pass    |
| NVNT      | BLE  | 2480            | Ant1    | -52.04          | -20         | Pass    |