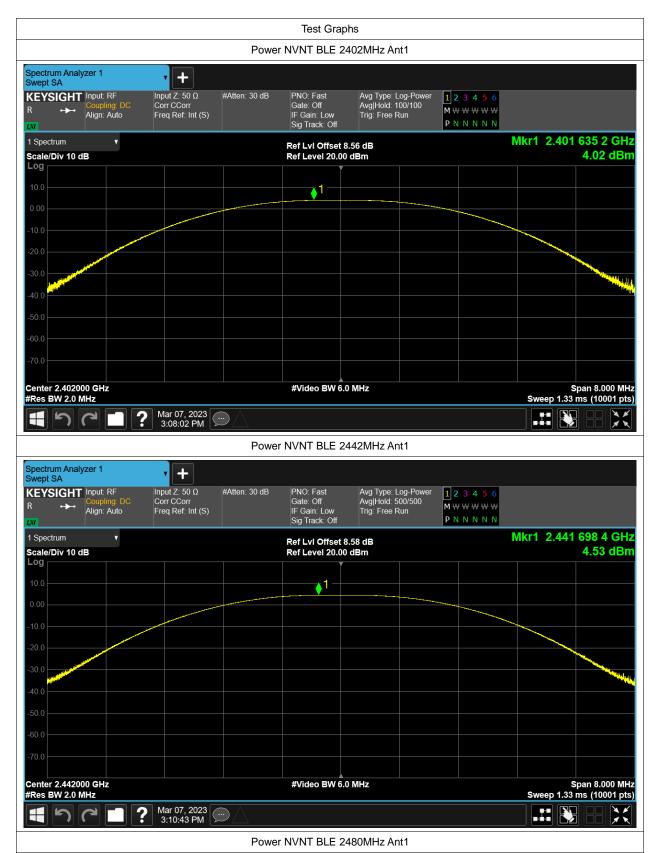

# **Maximum Conducted Output Power**

| Condition | Mode | Frequency (MHz) | Antenna | Conducted Power (dBm) | Limit (dBm) | Verdict |
|-----------|------|-----------------|---------|-----------------------|-------------|---------|
| NVNT      | BLE  | 2402            | Ant1    | 4.024                 | 30          | Pass    |
| NVNT      | BLE  | 2442            | Ant1    | 4.532                 | 30          | Pass    |
| NVNT      | BLE  | 2480            | Ant1    | 4.746                 | 30          | Pass    |