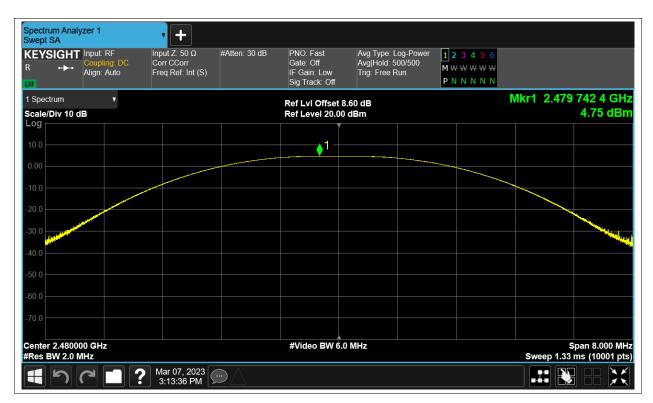

# **Maximum Conducted Output Power**

| Condition | Mode | Frequency (MHz) | Antenna | Conducted Power (dBm) | Limit (dBm) | Verdict |
|-----------|------|-----------------|---------|-----------------------|-------------|---------|
| NVNT      | BLE  | 2402            | Ant1    | 4.024                 | 30          | Pass    |
| NVNT      | BLE  | 2442            | Ant1    | 4.532                 | 30          | Pass    |
| NVNT      | BLE  | 2480            | Ant1    | 4.746                 | 30          | Pass    |