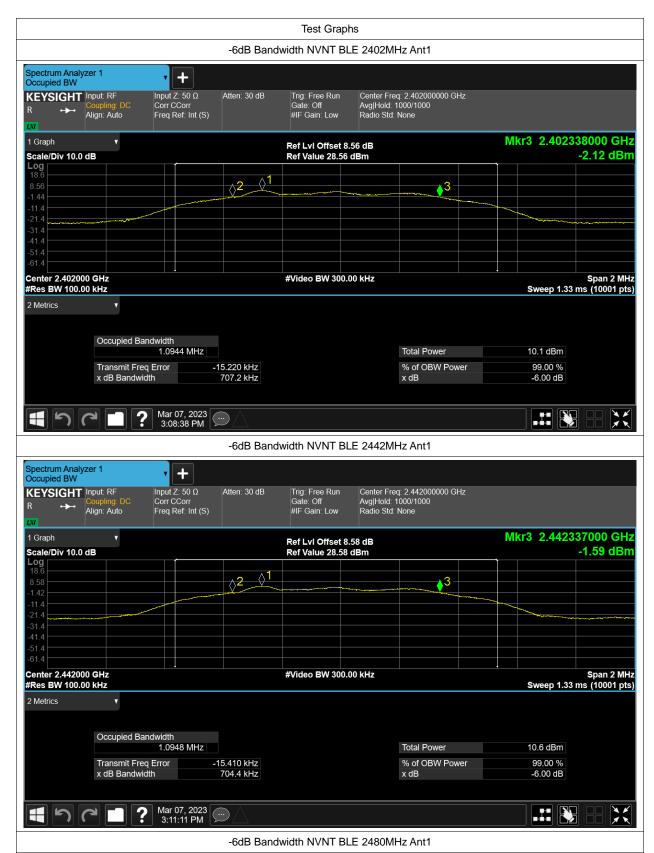

#### -6dB Bandwidth

| Condition | Mode | Frequency (MHz) | Antenna | -6 dB Bandwidth (MHz) | limit | Verdic |
|-----------|------|-----------------|---------|-----------------------|-------|--------|
| NVNT      | BLE  | 2402            | Ant1    | 0.707                 | 0.5   | Pass   |
| NVNT      | BLE  | 2442            | Ant1    | 0.704                 | 0.5   | Pass   |
| NVNT      | BLE  | 2480            | Ant1    | 0.703                 | 0.5   | Pass   |

## **Occupied Channel Bandwidth**

| Condition | Mode | Frequency (MHz) | Antenna | 99% OBW (MHz) |  |
|-----------|------|-----------------|---------|---------------|--|
| NVNT      | BLE  | 2402            | Ant1    | 1.075         |  |
| NVNT      | BLE  | 2442            | Ant1    | 1.075         |  |
| NVNT      | BLE  | 2480            | Ant1    | 1.072         |  |