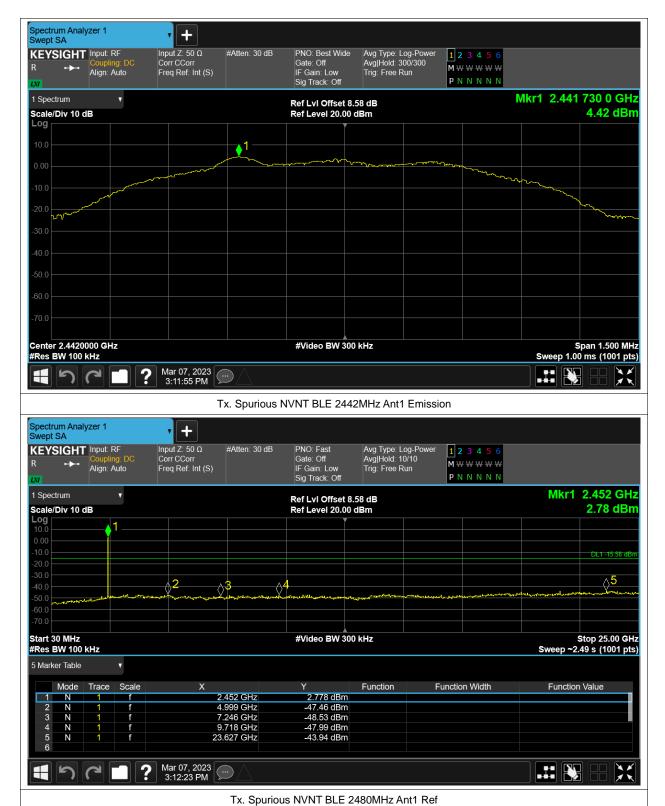

# **Maximum Conducted Output Power**

| Condition | Mode | Frequency (MHz) | Antenna | Conducted Power (dBm) | Limit (dBm) | Verdict |
|-----------|------|-----------------|---------|-----------------------|-------------|---------|
| NVNT      | BLE  | 2402            | Ant1    | 4.024                 | 30          | Pass    |
| NVNT      | BLE  | 2442            | Ant1    | 4.532                 | 30          | Pass    |
| NVNT      | BLE  | 2480            | Ant1    | 4.746                 | 30          | Pass    |

#### -6dB Bandwidth

| Condition | Mode | Frequency (MHz) | Antenna | -6 dB Bandwidth (MHz) | limit | Verdic |
|-----------|------|-----------------|---------|-----------------------|-------|--------|
| NVNT      | BLE  | 2402            | Ant1    | 0.707                 | 0.5   | Pass   |
| NVNT      | BLE  | 2442            | Ant1    | 0.704                 | 0.5   | Pass   |
| NVNT      | BLE  | 2480            | Ant1    | 0.703                 | 0.5   | Pass   |

## **Occupied Channel Bandwidth**

| Condition | Mode | Frequency (MHz) | Antenna | 99% OBW (MHz) |  |
|-----------|------|-----------------|---------|---------------|--|
| NVNT      | BLE  | 2402            | Ant1    | 1.075         |  |
| NVNT      | BLE  | 2442            | Ant1    | 1.075         |  |
| NVNT      | BLE  | 2480            | Ant1    | 1.072         |  |

# **Maximum Power Spectral Density Level**

| Condition | Mode | Frequency (MHz) | Antenna | Max PSD (dBm) | Limit (dBm) | Verdict |
|-----------|------|-----------------|---------|---------------|-------------|---------|
| NVNT      | BLE  | 2402            | Ant1    | -1.673        | 8           | Pass    |
| NVNT      | BLE  | 2442            | Ant1    | -1.18         | 8           | Pass    |
| NVNT      | BLE  | 2480            | Ant1    | -0.987        | 8           | Pass    |

# **Conducted RF Spurious Emission**

| Condition | Mode | Frequency (MHz) | Antenna | Max Value (dBc) | Limit (dBc) | Verdict |
|-----------|------|-----------------|---------|-----------------|-------------|---------|
| NVNT      | BLE  | 2402            | Ant1    | -47.05          | -20         | Pass    |
| NVNT      | BLE  | 2442            | Ant1    | -48.36          | -20         | Pass    |
| NVNT      | BLE  | 2480            | Ant1    | -48.67          | -20         | Pass    |