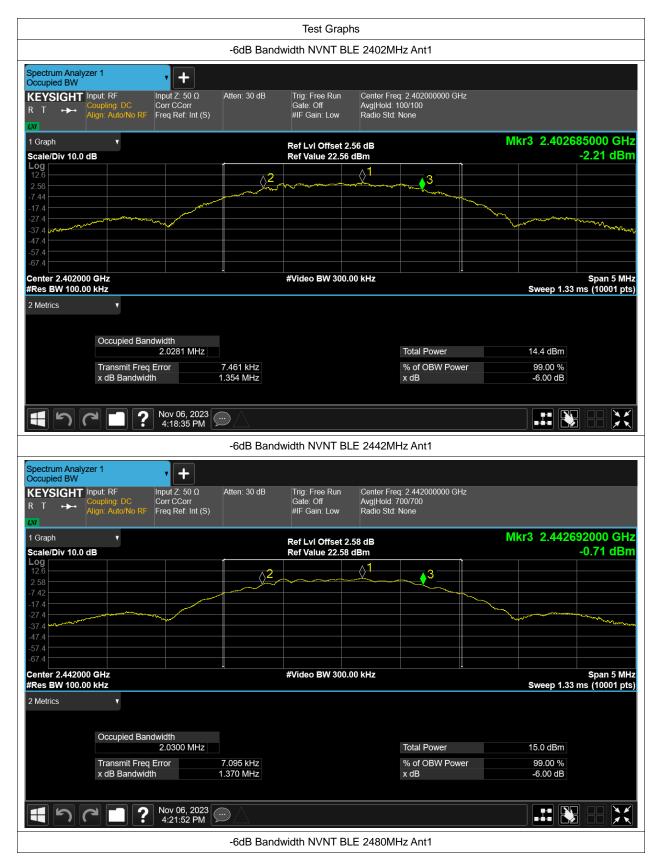

### -6dB Bandwidth

| Condition | Mode | Frequency (MHz) | Antenna | -6 dB Bandwidth (MHz) | limit | Verdic |
|-----------|------|-----------------|---------|-----------------------|-------|--------|
| NVNT      | BLE  | 2402            | Ant1    | 1.354                 | 0.5   | Pass   |
| NVNT      | BLE  | 2442            | Ant1    | 1.37                  | 0.5   | Pass   |
| NVNT      | BLE  | 2480            | Ant1    | 1.371                 | 0.5   | Pass   |

## **Occupied Channel Bandwidth**

| Condition | Mode | Frequency (MHz) | Antenna | 99% OBW (MHz) |  |
|-----------|------|-----------------|---------|---------------|--|
| NVNT      | BLE  | 2402            | Ant1    | 2.049         |  |
| NVNT      | BLE  | 2442            | Ant1    | 2.047         |  |
| NVNT      | BLE  | 2480            | Ant1    | 2.049         |  |