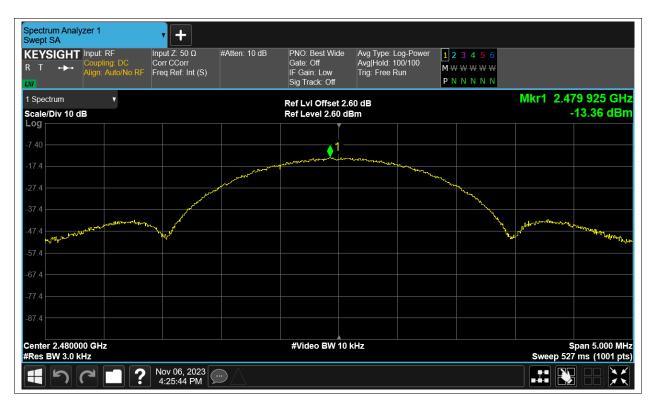

# **Maximum Power Spectral Density Level**

| Condition | Mode | Frequency (MHz) | Antenna | Max PSD (dBm) | Limit (dBm) | Verdict |
|-----------|------|-----------------|---------|---------------|-------------|---------|
| NVNT      | BLE  | 2402            | Ant1    | -13.867       | 8           | Pass    |
| NVNT      | BLE  | 2442            | Ant1    | -13.603       | 8           | Pass    |
| NVNT      | BLE  | 2480            | Ant1    | -13.365       | 8           | Pass    |