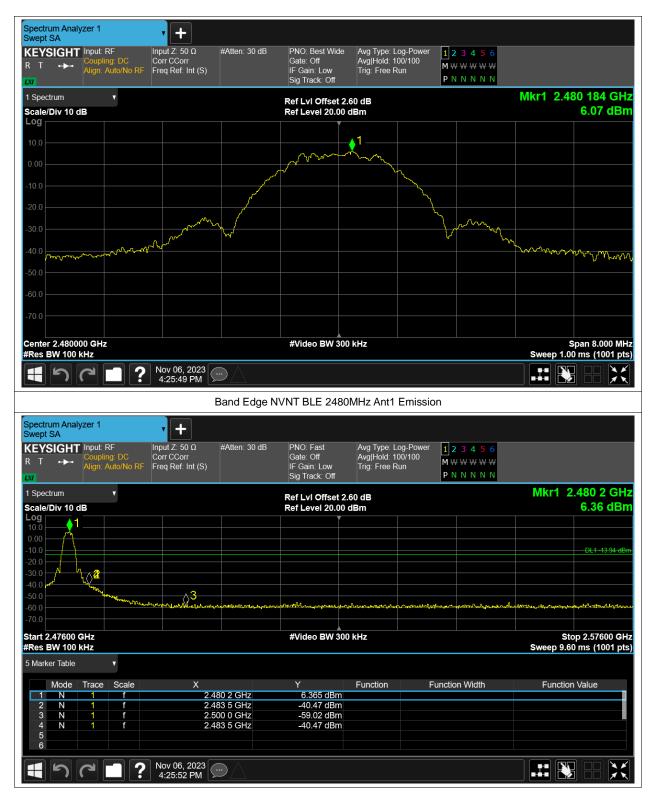

## **Band Edge**

| Condition | Mode | Frequency (MHz) | Antenna | Max Value (dBc) | Limit (dBc) | Verdict |
|-----------|------|-----------------|---------|-----------------|-------------|---------|
| NVNT      | BLE  | 2402            | Ant1    | -61.27          | -20         | Pass    |
| NVNT      | BLE  | 2480            | Ant1    | -46.54          | -20         | Pass    |