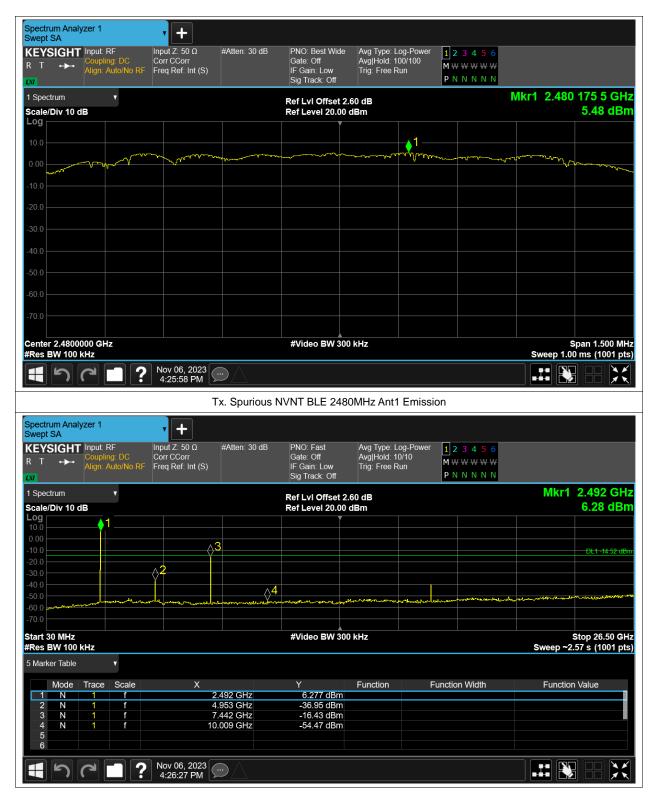

# **Conducted RF Spurious Emission**

| Condition | Mode | Frequency (MHz) | Antenna | Max Value (dBc) | Limit (dBc) | Verdict |
|-----------|------|-----------------|---------|-----------------|-------------|---------|
| NVNT      | BLE  | 2402            | Ant1    | -22.09          | -20         | Pass    |
| NVNT      | BLE  | 2442            | Ant1    | -22.8           | -20         | Pass    |
| NVNT      | BLE  | 2480            | Ant1    | -21.91          | -20         | Pass    |