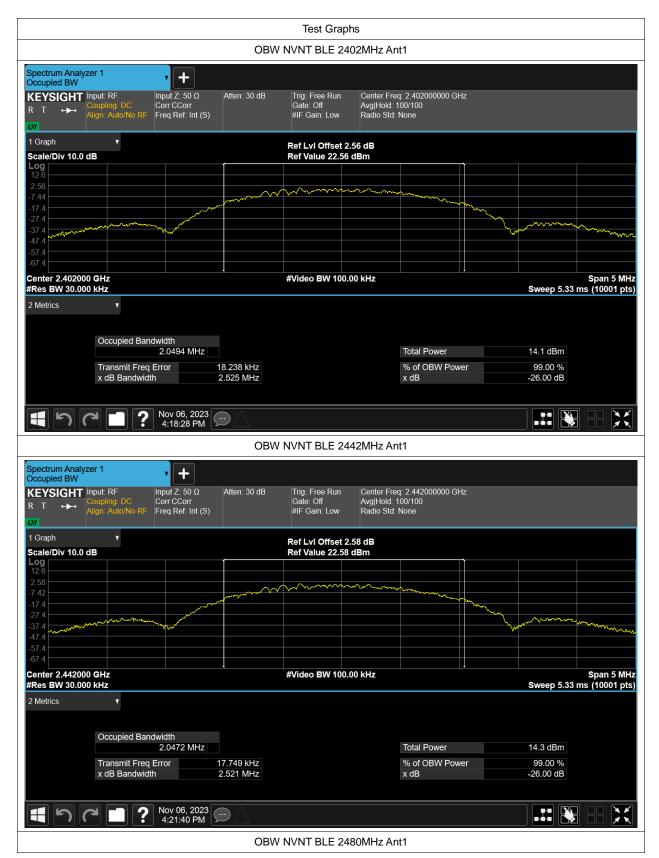

## **Occupied Channel Bandwidth**

| Condition | Mode | Frequency (MHz) | Antenna | 99% OBW (MHz) |  |
|-----------|------|-----------------|---------|---------------|--|
| NVNT      | BLE  | 2402            | Ant1    | 2.049         |  |
| NVNT      | BLE  | 2442            | Ant1    | 2.047         |  |
| NVNT      | BLE  | 2480            | Ant1    | 2.049         |  |