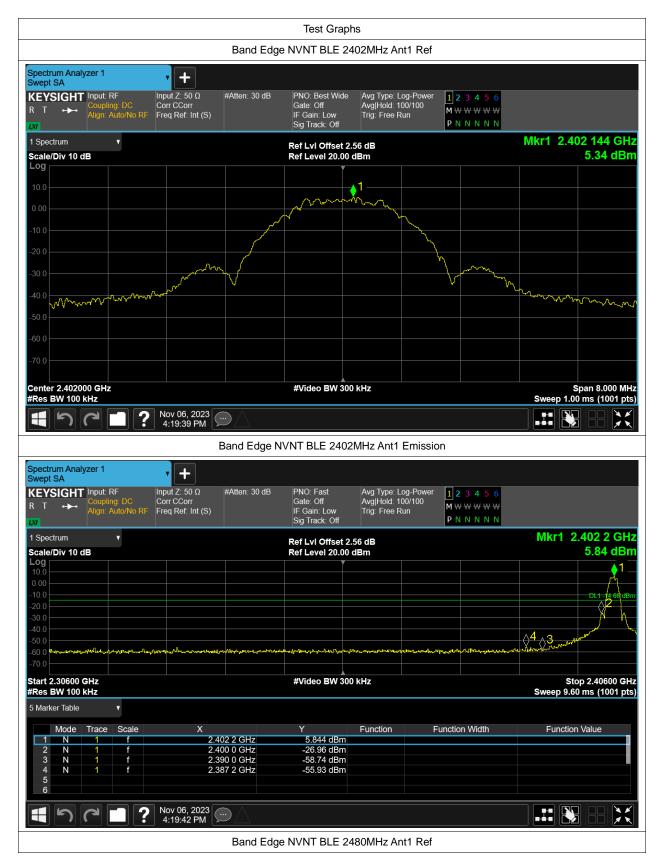

## **Band Edge**

| Condition | Mode | Frequency (MHz) | Antenna | Max Value (dBc) | Limit (dBc) | Verdict |
|-----------|------|-----------------|---------|-----------------|-------------|---------|
| NVNT      | BLE  | 2402            | Ant1    | -61.27          | -20         | Pass    |
| NVNT      | BLE  | 2480            | Ant1    | -46.54          | -20         | Pass    |