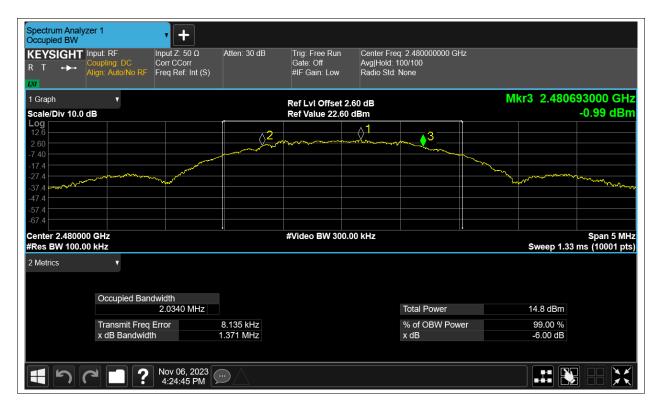

### -6dB Bandwidth

| Condition | Mode | Frequency (MHz) | Antenna | -6 dB Bandwidth (MHz) | limit | Verdic |
|-----------|------|-----------------|---------|-----------------------|-------|--------|
| NVNT      | BLE  | 2402            | Ant1    | 1.354                 | 0.5   | Pass   |
| NVNT      | BLE  | 2442            | Ant1    | 1.37                  | 0.5   | Pass   |
| NVNT      | BLE  | 2480            | Ant1    | 1.371                 | 0.5   | Pass   |

## **Occupied Channel Bandwidth**

| Condition | Mode | Frequency (MHz) | Antenna | 99% OBW (MHz) |  |
|-----------|------|-----------------|---------|---------------|--|
| NVNT      | BLE  | 2402            | Ant1    | 2.049         |  |
| NVNT      | BLE  | 2442            | Ant1    | 2.047         |  |
| NVNT      | BLE  | 2480            | Ant1    | 2.049         |  |