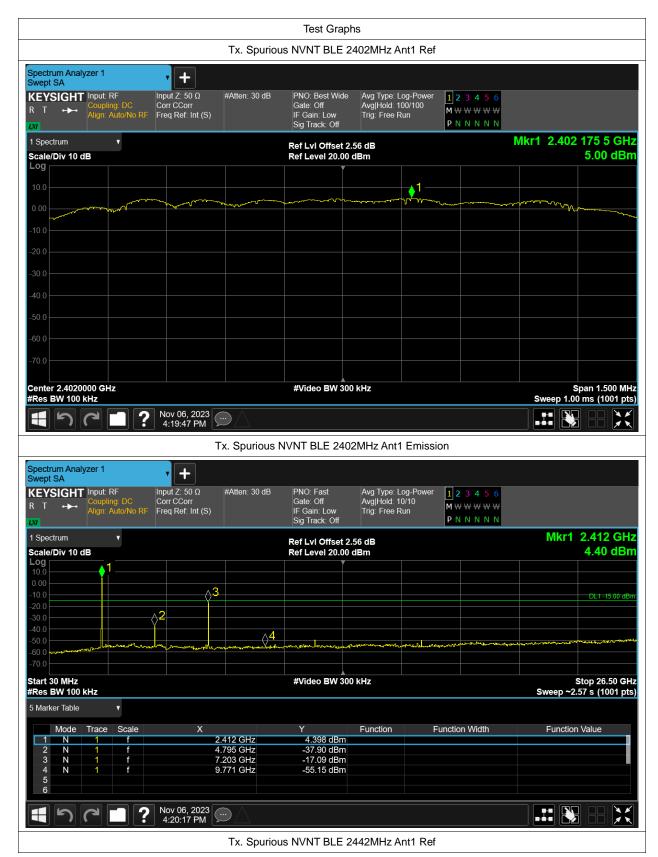

# **Conducted RF Spurious Emission**

| Condition | Mode | Frequency (MHz) | Antenna | Max Value (dBc) | Limit (dBc) | Verdict |
|-----------|------|-----------------|---------|-----------------|-------------|---------|
| NVNT      | BLE  | 2402            | Ant1    | -22.09          | -20         | Pass    |
| NVNT      | BLE  | 2442            | Ant1    | -22.8           | -20         | Pass    |
| NVNT      | BLE  | 2480            | Ant1    | -21.91          | -20         | Pass    |