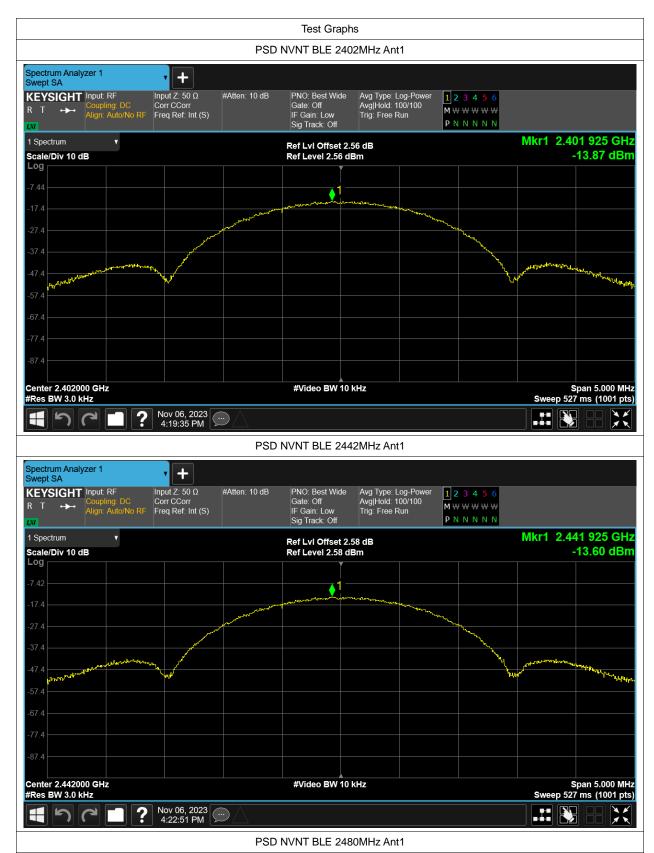

# **Maximum Power Spectral Density Level**

| Condition | Mode | Frequency (MHz) | Antenna | Max PSD (dBm) | Limit (dBm) | Verdict |
|-----------|------|-----------------|---------|---------------|-------------|---------|
| NVNT      | BLE  | 2402            | Ant1    | -13.867       | 8           | Pass    |
| NVNT      | BLE  | 2442            | Ant1    | -13.603       | 8           | Pass    |
| NVNT      | BLE  | 2480            | Ant1    | -13.365       | 8           | Pass    |