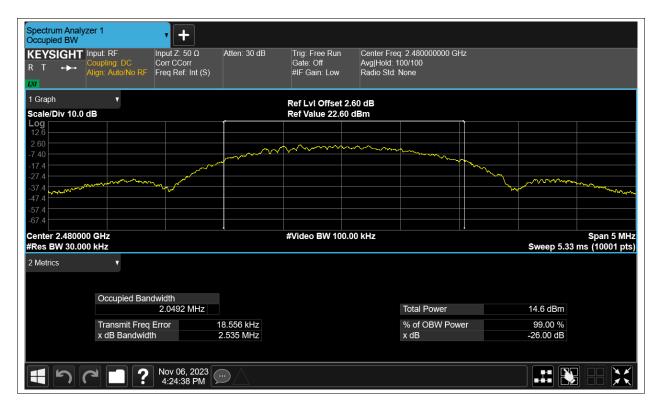

### -6dB Bandwidth

| Condition | Mode | Frequency (MHz) | Antenna | -6 dB Bandwidth (MHz) | limit | Verdic |
|-----------|------|-----------------|---------|-----------------------|-------|--------|
| NVNT      | BLE  | 2402            | Ant1    | 1.354                 | 0.5   | Pass   |
| NVNT      | BLE  | 2442            | Ant1    | 1.37                  | 0.5   | Pass   |
| NVNT      | BLE  | 2480            | Ant1    | 1.371                 | 0.5   | Pass   |

## **Occupied Channel Bandwidth**

| Condition | Mode | Frequency (MHz) | Antenna | 99% OBW (MHz) |  |
|-----------|------|-----------------|---------|---------------|--|
| NVNT      | BLE  | 2402            | Ant1    | 2.049         |  |
| NVNT      | BLE  | 2442            | Ant1    | 2.047         |  |
| NVNT      | BLE  | 2480            | Ant1    | 2.049         |  |