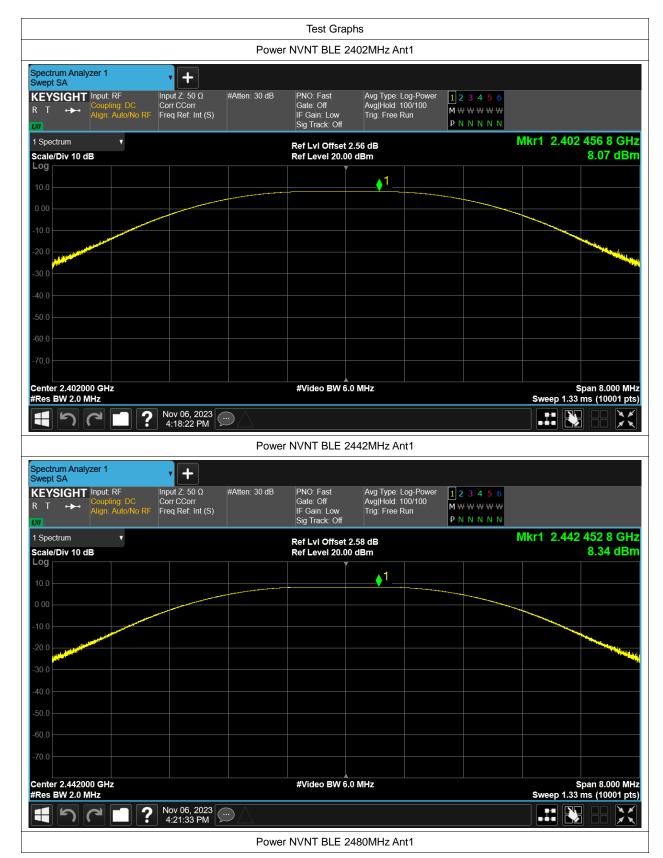

# **Maximum Conducted Output Power**

| Condition | Mode | Frequency (MHz) | Antenna | Conducted Power (dBm) | Limit (dBm) | Verdict |
|-----------|------|-----------------|---------|-----------------------|-------------|---------|
| NVNT      | BLE  | 2402            | Ant1    | 8.065                 | 30          | Pass    |
| NVNT      | BLE  | 2442            | Ant1    | 8.34                  | 30          | Pass    |
| NVNT      | BLE  | 2480            | Ant1    | 8.531                 | 30          | Pass    |