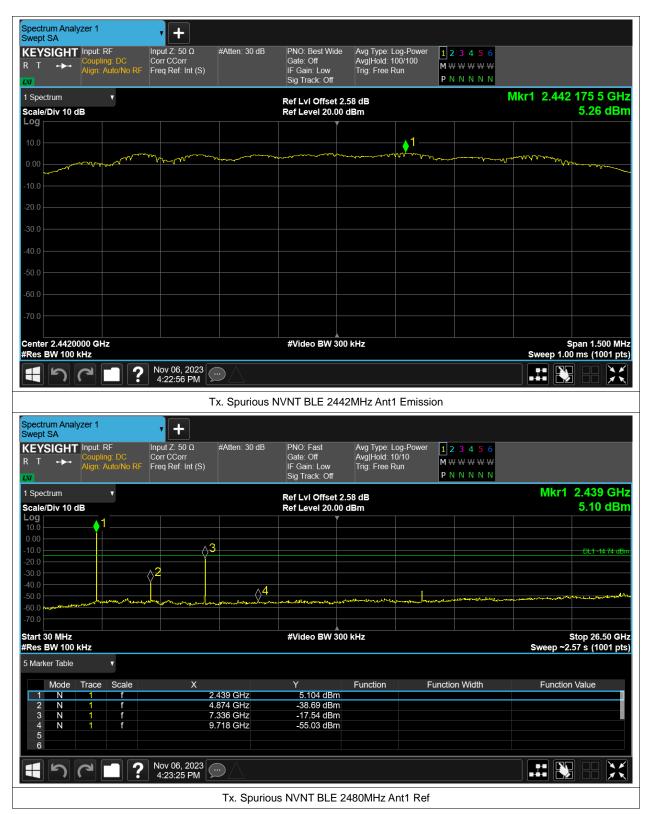

# **Conducted RF Spurious Emission**

| Condition | Mode | Frequency (MHz) | Antenna | Max Value (dBc) | Limit (dBc) | Verdict |
|-----------|------|-----------------|---------|-----------------|-------------|---------|
| NVNT      | BLE  | 2402            | Ant1    | -22.09          | -20         | Pass    |
| NVNT      | BLE  | 2442            | Ant1    | -22.8           | -20         | Pass    |
| NVNT      | BLE  | 2480            | Ant1    | -21.91          | -20         | Pass    |