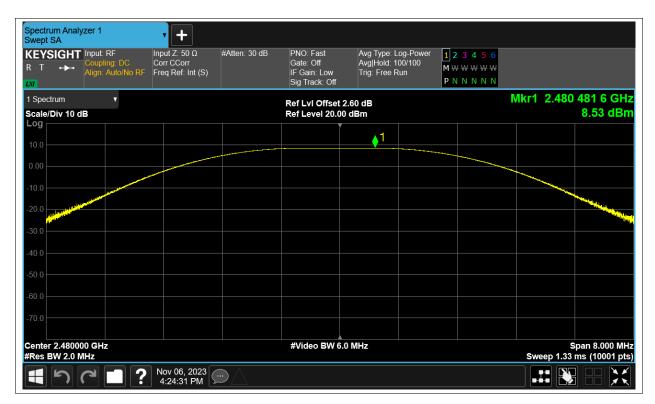

# **Maximum Conducted Output Power**

| Condition | Mode | Frequency (MHz) | Antenna | Conducted Power (dBm) | Limit (dBm) | Verdict |
|-----------|------|-----------------|---------|-----------------------|-------------|---------|
| NVNT      | BLE  | 2402            | Ant1    | 8.065                 | 30          | Pass    |
| NVNT      | BLE  | 2442            | Ant1    | 8.34                  | 30          | Pass    |
| NVNT      | BLE  | 2480            | Ant1    | 8.531                 | 30          | Pass    |