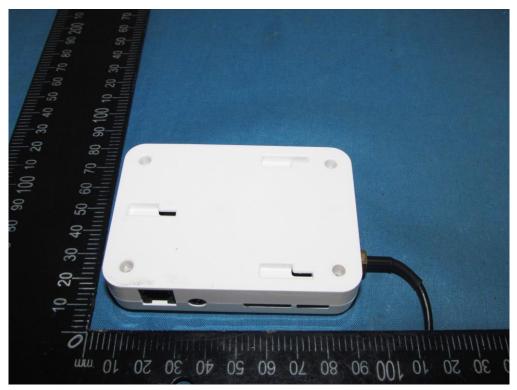

## **EXTERIOR PHOTOGRAPHS OF EUT**

FCC ID: 2AUXB-DSW-080

Fig.3

Fig.4

This report shall not be reproduced except in full, without the written approval of Shenzhen Tongzhou Testing Co.,Ltd Page 2 of 5