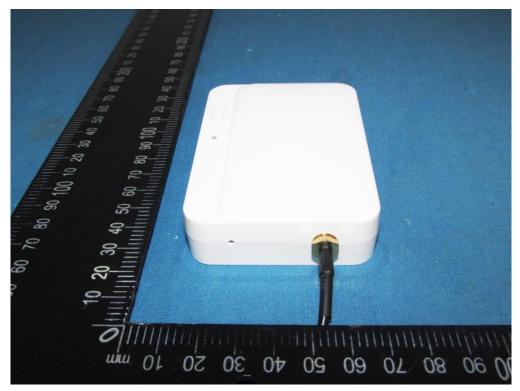

## Shenzhen Tongzhou Testing Co.,Ltd

FCC ID: 2AUXB-DSW-080

Fig.5

Fig.6

This report shall not be reproduced except in full, without the written approval of Shenzhen Tongzhou Testing Co.,Ltd Page 3 of 5