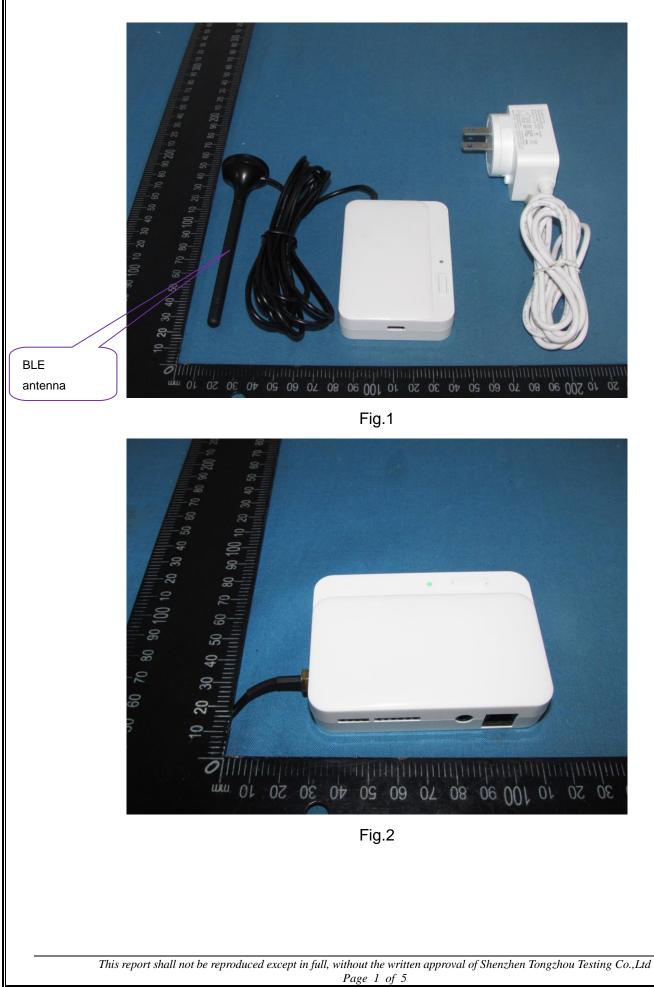

## **EXTERIOR PHOTOGRAPHS OF EUT**

FCC ID: 2AUXB-DSW-080

Fig.3

Fig.4

This report shall not be reproduced except in full, without the written approval of Shenzhen Tongzhou Testing Co.,Ltd Page 2 of 5