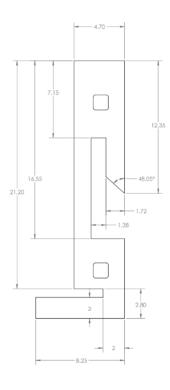

dard: BLE: 2420 - 2480 MHz

#### **MECHANICAL**

Dimensions (mm): 8.25 x 24

Thickness (mm): 0.15

Connector Type: Spring Contact

Material: Phosphor Bronze

Finish: Nickel Plated

#### **ENVIRONMENTAL**

Storage Temperature: 10-30°C

Compliance: REACH, RoHS, EMC, Safety

| Parameters          | Performance |
|---------------------|-------------|
| Frequency (MHz)     | 2420        |
| Efficiency (%)      | 53          |
| Peak Gain (dB)      | 1.2         |
| Impedance (ohms)    | 50          |
| VSWR                | < 2         |
| Polarization        | Linear      |
| Maximum Input Power | 10 W        |



# **Product Specification**

#### **Passive Efficiency**





## **BLE and WI-FI Antenna with Cables**



# **Product Specification**

#### **Mechanical Drawing**

#### Units: mm