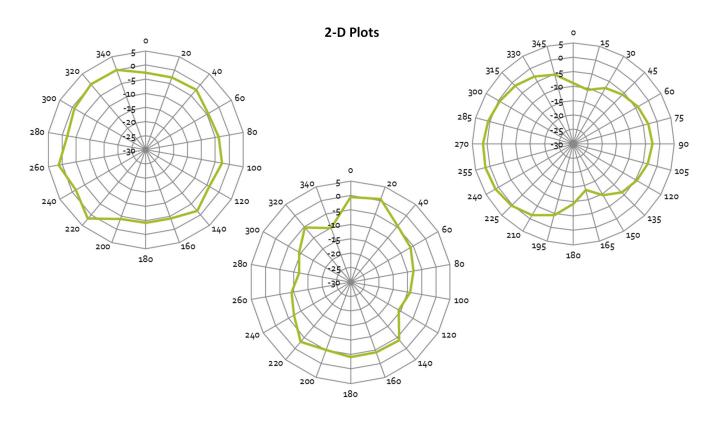

### **Product Specification**

### Bluetooth Antenna (P/N: FP120-XEC01-002)

#### **RADIO SPECIFICATION**

Standard: BLE: 2420 - 2480 MHz

#### **MECHANICAL**

Dimensions (mm): 8.25 x 24

Thickness (mm): 0.15

Connector Type: Spring Contact

Material: Phosphor Bronze

Finish: Nickel Plated

#### **ENVIRONMENTAL**

Storage Temperature: 10-30°C

Compliance: REACH, RoHS, EMC, Safety

| Parameters          | Performance |
|---------------------|-------------|
| Frequency (MHz)     | 2420        |
| Efficiency (%)      | 53          |
| Peak Gain (dB)      | 1.2         |
| Impedance (ohms)    | 50          |
| VSWR                | < 2         |
| Polarization        | Linear      |
| Maximum Input Power | 10 W        |



# **Product Specification**

#### **Passive Efficiency**





## **BLE and WI-FI Antenna with Cables**



# **Product Specification**

#### **Mechanical Drawing**

#### Units: mm