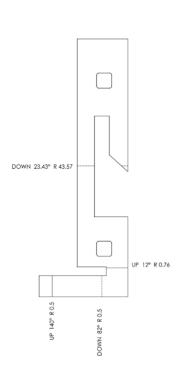

andard: BLE: 2420 - 2480 MHz

#### **MECHANICAL**

Dimensions (mm): 8.25 x 24

Thickness (mm): 0.15

Connector Type: Spring Contact

Material: Phosphor Bronze

Finish: Nickel Plated

#### **ENVIRONMENTAL**

Storage Temperature: 10-30°C

Compliance: REACH, RoHS, EMC, Safety

| Parameters          | Performance |
|---------------------|-------------|
| Frequency (MHz)     | 2420        |
| Efficiency (%)      | 53          |
| Peak Gain (dB)      | 1.2         |
| Impedance (ohms)    | 50          |
| VSWR                | < 2         |
| Polarization        | Linear      |
| Maximum Input Power | 10 W        |



# **Product Specification**

#### **Passive Efficiency**





## **BLE and WI-FI Antenna with Cables**



# **Product Specification**

#### **Mechanical Drawing**

#### Units: mm