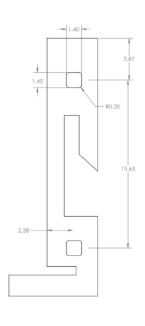

rd: BLE: 2420 - 2480 MHz

#### **MECHANICAL**

Dimensions (mm): 8.25 x 24

Thickness (mm): 0.15

Connector Type: Spring Contact

Material: Phosphor Bronze

Finish: Nickel Plated

#### **ENVIRONMENTAL**

Storage Temperature: 10-30°C

Compliance: REACH, RoHS, EMC, Safety

| Parameters          | Performance |
|---------------------|-------------|
| Frequency (MHz)     | 2420        |
| Efficiency (%)      | 53          |
| Peak Gain (dB)      | 1.2         |
| Impedance (ohms)    | 50          |
| VSWR                | < 2         |
| Polarization        | Linear      |
| Maximum Input Power | 10 W        |



# **Product Specification**

#### **Passive Efficiency**





## **BLE and WI-FI Antenna with Cables**



# **Product Specification**

#### **Mechanical Drawing**

#### Units: mm