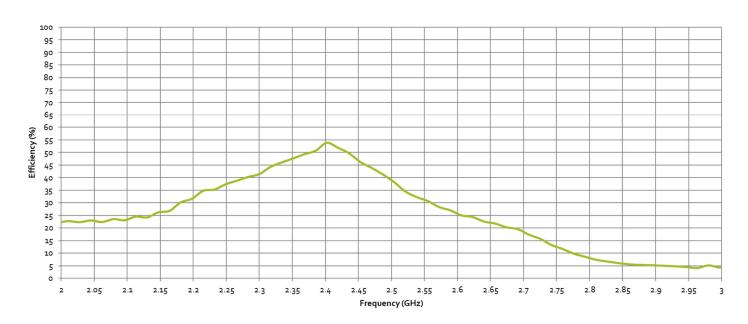

#### **Passive Efficiency**

#### **ENVIRONMENTAL**

Storage Temperature: 10-30°C

Compliance: REACH, RoHS, EMC, Safety

| Parameters          | Performance |
|---------------------|-------------|
| Frequency (MHz)     | 2420        |
| Efficiency (%)      | 53          |
| Peak Gain (dB)      | 1.2         |
| Impedance (ohms)    | 50          |
| VSWR                | < 2         |
| Polarization        | Linear      |
| Maximum Input Power | 10 W        |