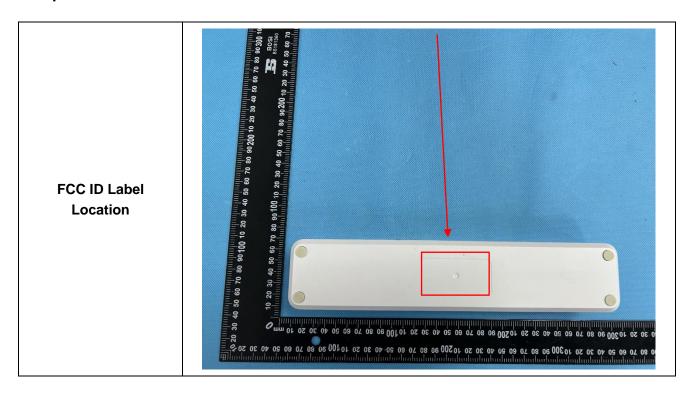

that may cause

BT MAC: XX:XX:XX:XX:XX:XX Xiamen Hanin Co., Ltd.

Made in China

#### **Mobile Printer**

This device complies with Part 15 of the FCC Rules. Operation is subject to the following two conditions: (1) This device may not cause harmful interference, and (2) this device must accept any interference received, including interference that may cause undesized operation.



<u>Specifications</u>: The label shall be securely affixed to a permanently attached part of the device, in a location where it is visible or easily accessible to the user, and shall not be readily detachable. The label shall be sufficiently durable to remain fully legible and intact on the device in all normal conditions of use throughout the device's expected lifetime.

## **Proposed Label Location on EUT**