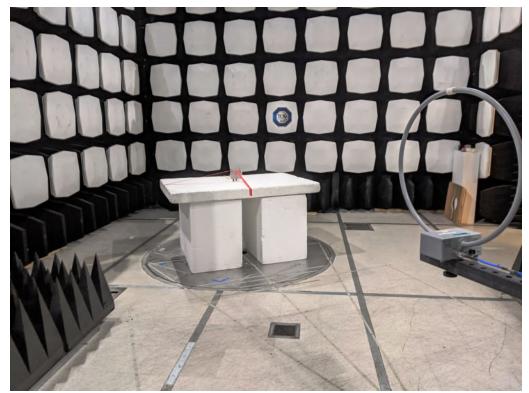

**Test Setup Photos** 

Figure 1: Equipment Under Test – Antenna Port Conducted Measurements

Figure 2: Equipment Under Test - Radiated Emissions <30MHz

Figure 3: Equipment Under Test – Radiated Emissions <30MHz

Figure 4: Equipment Under Test – Radiated Emissions <1GHz

Figure 5: Equipment Under Test – Radiated Emissions <1GHz

Figure 6: Equipment Under Test – Radiated Emissions >1GHz

Figure 7: Equipment Under Test – Radiated Emissions >1GHz