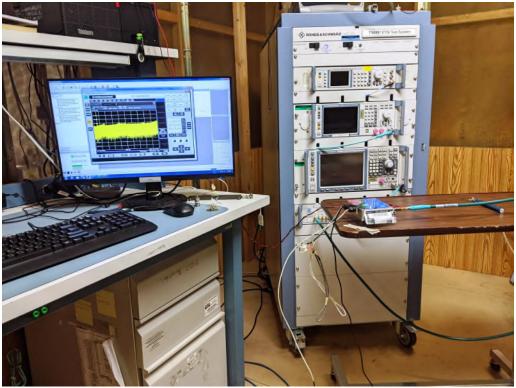

**Test Setup Photos** 

Figure 1: Equipment Under Test – Antenna Port Conducted Measurements

Figure 2: Equipment Under Test - Radiated Emissions <30MHz

Figure 3: Equipment Under Test – Radiated Emissions <30MHz