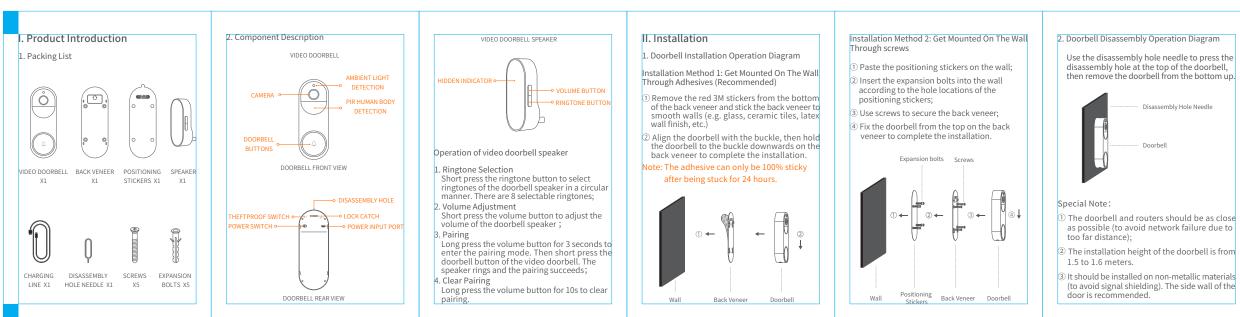

③ It should be installed on non-metallic materials (to avoid signal shielding). The side wall of the door is recommended.