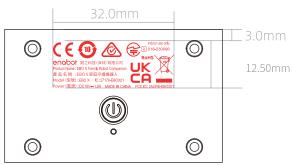

Label: Due to the size, appearance, shape, cost and shell material of the product, the warning words related to the requirements of FCC Part 15.19 cannot be placed on the product mainbody, thus the content of the warning words will be described in the user manual.