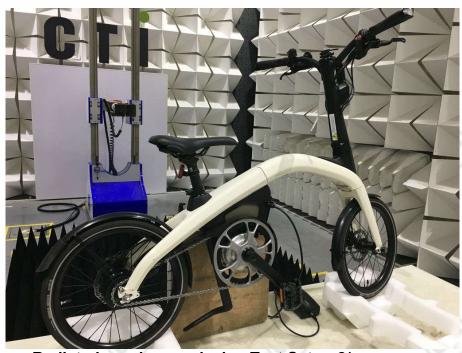

## PHOTOGRAPHS OF TEST SETUP

Test model No.: Merge (folding)

Radiated spurious emission Test Setup-1(Below 1GHz)

Radiated spurious emission Test Setup-2(Above 1GHz)

Report No.:EED32K000244302

Page 14 of 14