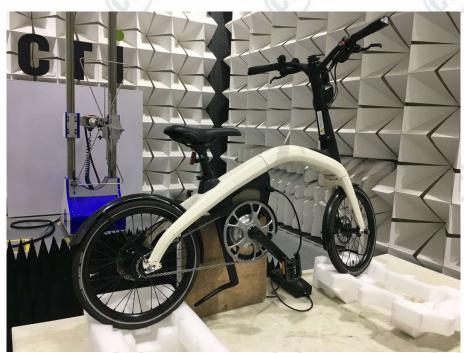

## PHOTOGRAPHS OF TEST SETUP

Test model No.: Merge (folding)

Radiated spurious emission Test Setup-1(Below 1GHz)

Radiated spurious emission Test Setup-2(Above 1GHz)

Report No.:EED32K000244302

Page 14 of 14