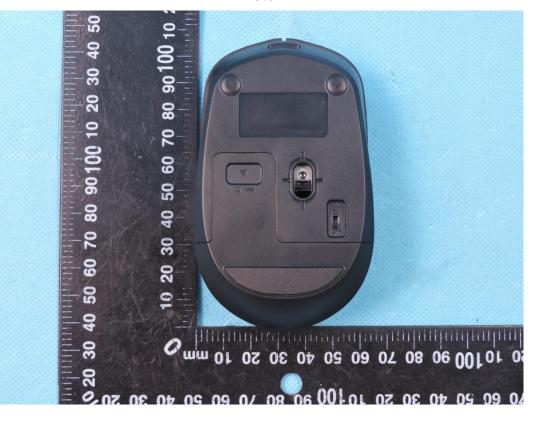

## APPENDIX-PHOTOGRAPHS OF EUT CONSTRUCTIONAL DETAILS FCC ID: 2AUPZS1000 Model: S1000

Photo 1

Photo 2

1/F., Building B, Zhuoke Science Park, No.190, Chongqing Road, Fuyong Street, Bao'an District, Shenzhen, Guangdong, China Tel: 0755-36886288 Fax: 0755-36886277 Http://www.stsapp.com E-mail: sts@stsapp.com