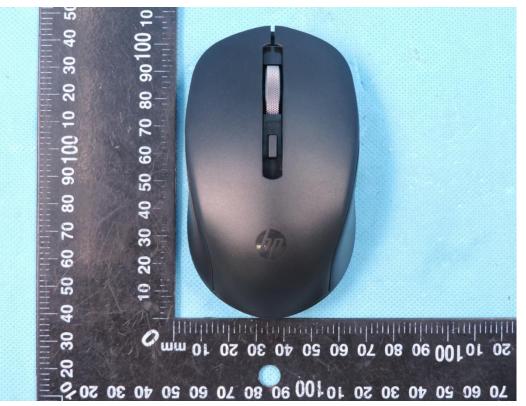

## APPENDIX-PHOTOGRAPHS OF EUT CONSTRUCTIONAL DETAILS FCC ID: 2AUPZS1000 Model: S1000

Photo 1

Photo 2

1/F., Building B, Zhuoke Science Park, No.190, Chongqing Road, Fuyong Street, Bao'an District, Shenzhen, Guangdong, China Tel: 0755-36886288 Fax: 0755-36886277 Http://www.stsapp.com E-mail: sts@stsapp.com