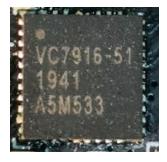

# Physical PA diagrams of different batches as below:

2, U3916=SLFT21-2R450G-02T Triplexer for GPS&WIFI (2.4G/1.57G/5G) Main function: 2.4G/1.57G/5G power splitter