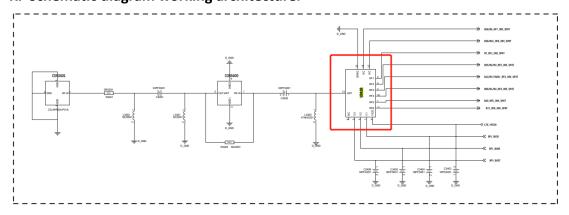

ences.

The PA PIN before replacement is the same as the PA PIN after replacement, there is no change The definition and function of PA PIN are as follows:



# RF Schematic diagram working architecture:



# Physical images of different batches as below:





3. U3418=VC1618A SP8T Switch main function: WCDMA/LTE diversity receiving antenna switch

# **Reason for replacement:**

Due to market supply, different batches of purchase refer to products supplied by different suppliers at different times, and produced and processed by different processing plants. There

#### are no other differences.

The PA PIN before replacement is the same as the PA PIN after replacement, there is no change The definition and function of PA PIN are as follows:



## RF Schematic diagram working architecture:



## Physical images of different batches as below:

4. U4201=MEMA032G-M0D01 EMMC, 5.1/HS400, 32GB, TLC, 1.8/3.2V, BGA153 Main function: memory chip

#### **Reason for replacement:**

Due to market supply, different batches of purchase refer to products supplied by different suppliers at different times, and produced and processed by different processing plants. There are no other differences.

The PA PIN before replacement is the same as the PA PIN after replacement, there is no change

#### The definition and function of PA PIN are as follows:



# Physical images of different batches as below:





Balifly

Signature:

Name: Bahron Alipour

Title: COO