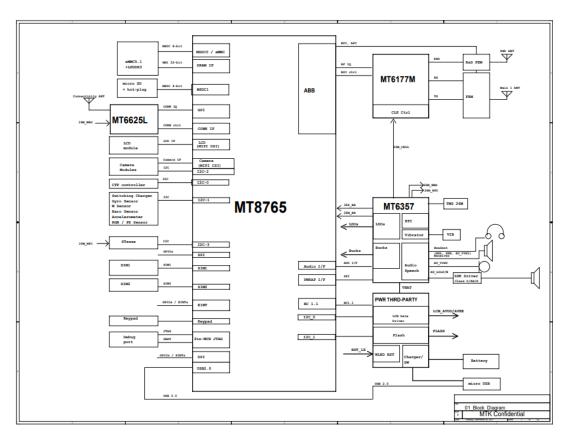

# Difference description

Model No.(EUT):T8

# FCC ID: 2AUOUT8 Material change list:

1.U3916=VC7916-51 main function: GSM/GPRS/EDGE RF power amplifier and 16T antenna switch