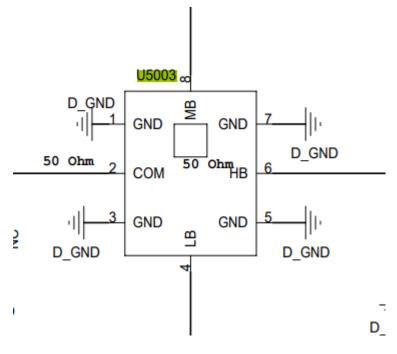

#### The definition and function of PA PIN are as follows:

#### RF Schematic diagram working architecture: