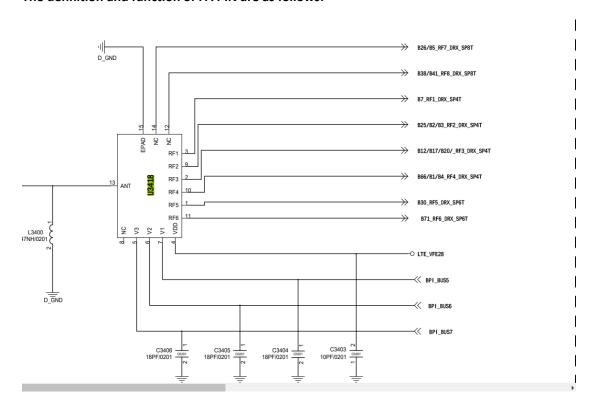

#### are no other differences.

The PA PIN before replacement is the same as the PA PIN after replacement, there is no change The definition and function of PA PIN are as follows:

## RF Schematic diagram working architecture: