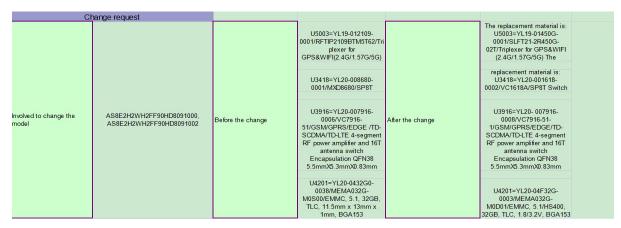

# FCC ID: 2AUOUT8 Material change list:

1.U3916=VC7916-51 main function: GSM/GPRS/EDGE RF power amplifier and 16T antenna switch

#### **Reason for replacement:**

Different batches of PA (VC7916-51) have been replaced.

Different batches refer to substrates supplied by different substrate suppliers at different times, and PA produced and processed by different processing plants. There are no other differences.

The PA PIN before replacement is the same as the PA PIN after replacement, there is no change.