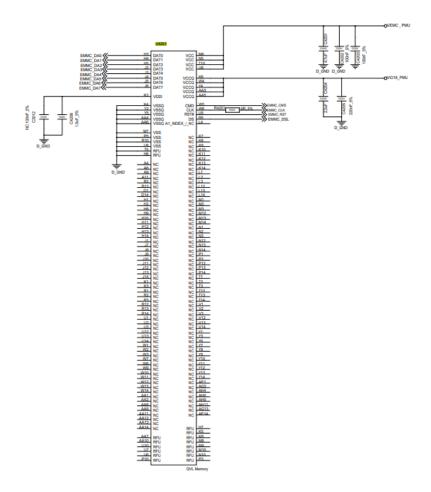

#### The definition and function of PA PIN are as follows:

# Physical images of different batches as below:

Balifly

Signature:

Name: Bahron Alipour

Title: COO