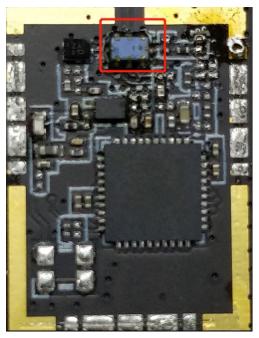

# Physical images of different batches as below:

3. U3418=VC1618A SP8T Switch main function: WCDMA/LTE diversity receiving antenna switch

## Physical images of different batches as below:

4. U4201=MEMA032G-M0D01 EMMC, 5.1/HS400, 32GB, TLC, 1.8/3.2V, BGA153 Main function: memory chip