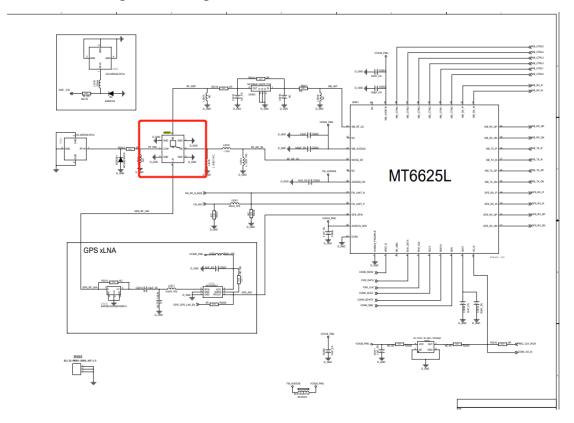

# Physical PA diagrams of different batches as below:

2, U3916=SLFT21-2R450G-02T Triplexer for GPS&WIFI (2.4G/1.57G/5G) Main function: 2.4G/1.57G/5G power splitter

# RF Schematic diagram working architecture: