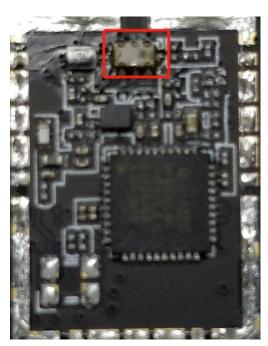

# Physical images of different batches as below:

3. U3418=VC1618A SP8T Switch main function: WCDMA/LTE diversity receiving antenna switch

## Physical images of different batches as below:

4. U4201=MEMA032G-M0D01 EMMC, 5.1/HS400, 32GB, TLC, 1.8/3.2V, BGA153 Main function: memory chip