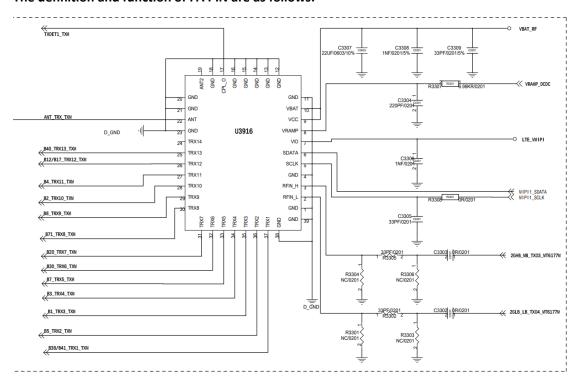

#### The definition and function of PA PIN are as follows:

#### RF Schematic diagram working architecture: