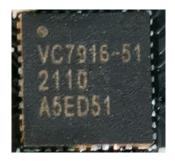

# Physical PA diagrams of different batches as below:

2, U3916=SLFT21-2R450G-02T Triplexer for GPS&WIFI (2.4G/1.57G/5G) Main function: 2.4G/1.57G/5G power splitter