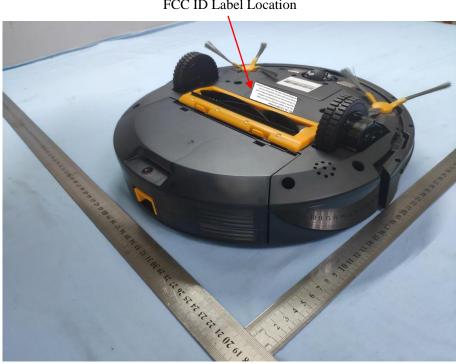

## **EXHIBIT 1 - PRODUCT LABELING**

## **Proposed FCC ID Label Format**

## FCC ID: 2AUN8WVP56020

This device complies with Part 15 of the FCC Rules. Operation is subject to the following two conditions:

- (1) This device may not cause harmful interference, and
- (2) this device must accept any interference received, including interference that may cause undesired operation.

Specifications: Text is black in color and justified. Labels are printed in indelible ink on permanent adhesive silk-screened onto the EUT or shall be affixed at a conspicuous location on the EUT.

## **Proposed Label Location on EUT**



FCC ID Label Location