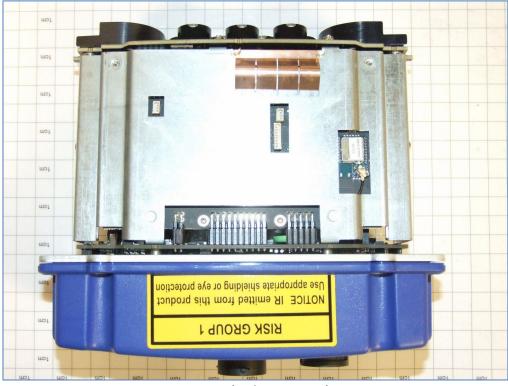

## Bottom (with rear cover)

Tattile srl a socio unico - Via Gaetano Donizetti, 1 - 25030 Mairano (BS) Italy - Tel. +39 030 97000 - Fax. +39 030 97001 - info@tattile.com Capitale Sociale € 2.075.000,00 i.v. - REA Brescia n.536224 - C.F. e Partita IVA 03463200984 - Direzione e coordinamento ex art. 2497 c.c.: TKH Group N.V.