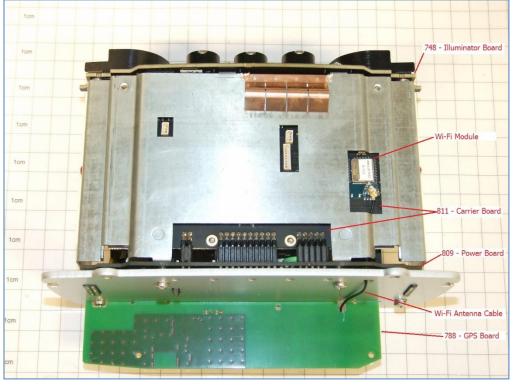

## Bottom (with rear cover)

Tattile srl a socio unico - Via Gaetano Donizetti, 1 - 25030 Mairano (BS) Italy - Tel. +39 030 97000 - Fax. +39 030 97001 - info@tattile.com Capitale Sociale € 2.075.000,00 i.v. - REA Brescia n.536224 - C.F. e Partita IVA 03463200984 - Direzione e coordinamento ex art. 2497 c.c.: TKH Group N.V.

Тор

Bottom

Tattile srl a socio unico - Via Gaetano Donizetti, 1 - 25030 Mairano (BS) Italy - Tel. +39 030 97000 - Fax. +39 030 97001 - info@tattile.com Capitale Sociale € 2.075.000,00 i.v. - REA Brescia n.536224 - C.F. e Partita IVA 03463200984 - Direzione e coordinamento ex art. 2497 c.c.: TKH Group N.V.