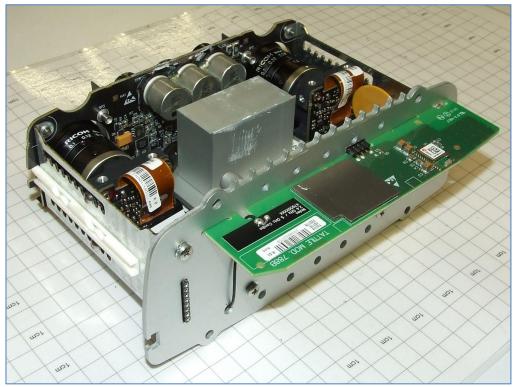

## Bottom (with rear cover)

Tattile srl a socio unico - Via Gaetano Donizetti, 1 - 25030 Mairano (BS) Italy - Tel. +39 030 97000 - Fax. +39 030 97001 - info@tattile.com Capitale Sociale € 2.075.000,00 i.v. - REA Brescia n.536224 - C.F. e Partita IVA 03463200984 - Direzione e coordinamento ex art. 2497 c.c.: TKH Group N.V.