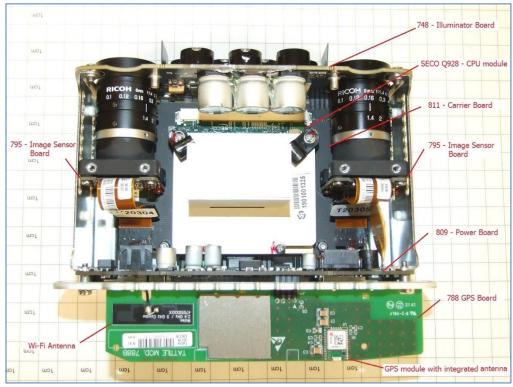

## Top (with rear cover)

Тор

Bottom

Tattile srl a socio unico - Via Gaetano Donizetti, 1 - 25030 Mairano (BS) Italy - Tel. +39 030 97000 - Fax. +39 030 97001 - info@tattile.com Capitale Sociale € 2.075.000,00 i.v. - REA Brescia n.536224 - C.F. e Partita IVA 03463200984 - Direzione e coordinamento ex art. 2497 c.c.: TKH Group N.V.