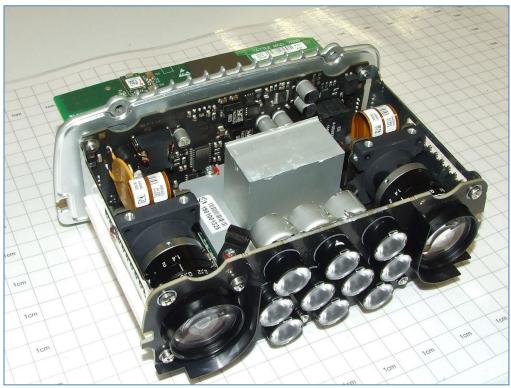

## VEGA-1 series – Internal photos



## Top (with rear cover)



## Bottom (with rear cover)

Tattile srl a socio unico - Via Gaetano Donizetti, 1 - 25030 Mairano (BS) Italy - Tel. +39 030 97000 - Fax. +39 030 97001 - info@tattile.com Capitale Sociale € 2.075.000,00 i.v. - REA Brescia n.536224 - C.F. e Partita IVA 03463200984 - Direzione e coordinamento ex art. 2497 c.c.: TKH Group N.V.





Тор



Bottom

Tattile srl a socio unico - Via Gaetano Donizetti, 1 - 25030 Mairano (BS) Italy - Tel. +39 030 97000 - Fax. +39 030 97001 - info@tattile.com Capitale Sociale € 2.075.000,00 i.v. - REA Brescia n.536224 - C.F. e Partita IVA 03463200984 - Direzione e coordinamento ex art. 2497 c.c.: TKH Group N.V.





Front – Right side



Back – Left side

Tattile srl a socio unico - Via Gaetano Donizetti, 1 - 25030 Mairano (BS) Italy - Tel. +39 030 97000 - Fax. +39 030 97001 - info@tattile.com Capitale Sociale € 2.075.000,00 i.v. - REA Brescia n.536224 - C.F. e Partita IVA 03463200984 - Direzione e coordinamento ex art. 2497 c.c.: TKH Group N.V.