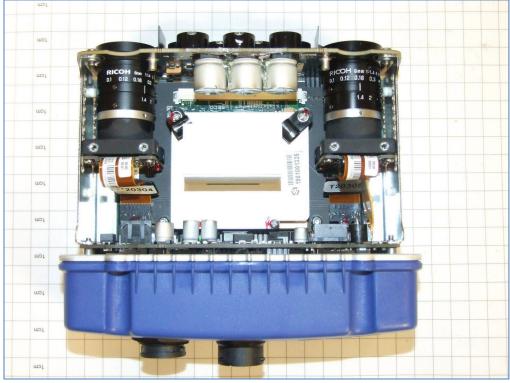

## VEGA-1 series – Internal photos



## Top (with rear cover)



## Bottom (with rear cover)

Tattile srl a socio unico - Via Gaetano Donizetti, 1 - 25030 Mairano (BS) Italy - Tel. +39 030 97000 - Fax. +39 030 97001 - info@tattile.com Capitale Sociale € 2.075.000,00 i.v. - REA Brescia n.536224 - C.F. e Partita IVA 03463200984 - Direzione e coordinamento ex art. 2497 c.c.: TKH Group N.V.





Тор



Bottom

Tattile srl a socio unico - Via Gaetano Donizetti, 1 - 25030 Mairano (BS) Italy - Tel. +39 030 97000 - Fax. +39 030 97001 - info@tattile.com Capitale Sociale € 2.075.000,00 i.v. - REA Brescia n.536224 - C.F. e Partita IVA 03463200984 - Direzione e coordinamento ex art. 2497 c.c.: TKH Group N.V.





Front – Right side



Back – Left side

Tattile srl a socio unico - Via Gaetano Donizetti, 1 - 25030 Mairano (BS) Italy - Te