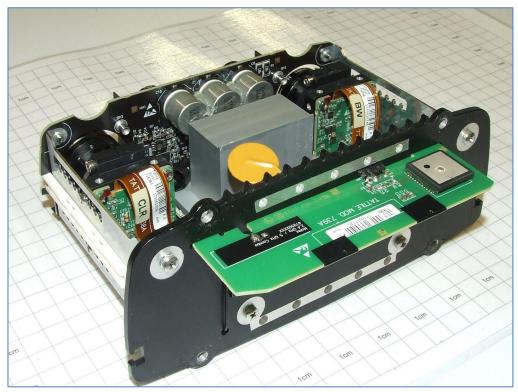

## ANPR MOBILE series – Internal photos

Top (with rear cover)

Bottom (with rear cover)

Tattile srl a socio unico - Via Gaetano Donizetti, 1 - 25030 Mairano (BS) Italy - Tel. +39 030 97000 - Fax. +39 030 97001 - info@tattile.com Capitale Sociale € 2.075.000,00 i.v. - REA Brescia n.536224 - C.F. e Partita IVA 03463200984 - Direzione e coordinamento ex art. 2497 c.c.: TKH Group N.V.