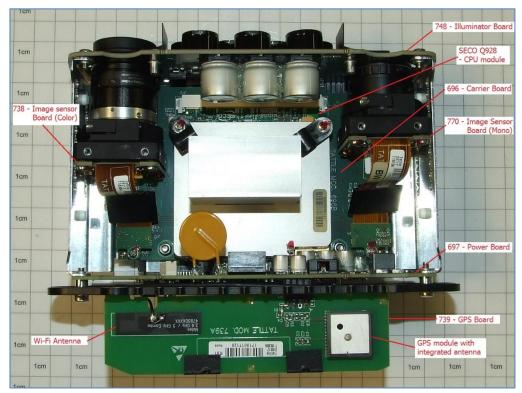

Front – Right side

Back - Left side

Tattile srl a socio unico - Via Gaetano Donizetti, 1 - 25030 Mairano (BS) Italy - Tel. +39 030 97000 - Fax. +39 030 97001 - info@tattile.com Capitale Sociale € 2.075.000,00 i.v. - REA Brescia n.536224 - C.F. e Partita IVA 03463200984 - Direzione e coordinamento ex art. 2497 c.c.: TKH Group N.V.