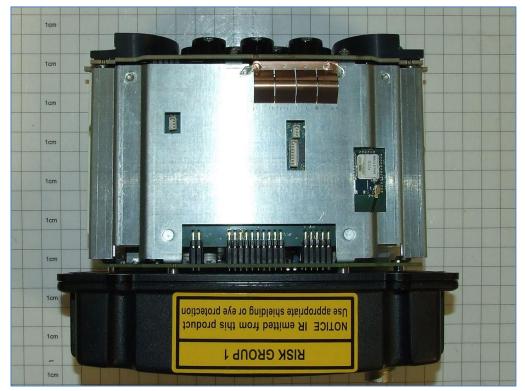

## ANPR MOBILE series – Internal photos

Top (with rear cover)

Bottom (with rear cover)

Tattile srl a socio unico - Via Gaetano Donizetti, 1 - 25030 Mairano (BS) Italy - Tel. +39 030 97000 - Fax. +39 030 97001 - info@tattile.com Capitale Sociale € 2.075.000,00 i.v. - REA Brescia n.536224 - C.F. e Partita IVA 03463200984 - Direzione e coordinamento ex art. 2497 c.c.: TKH Group N.V.