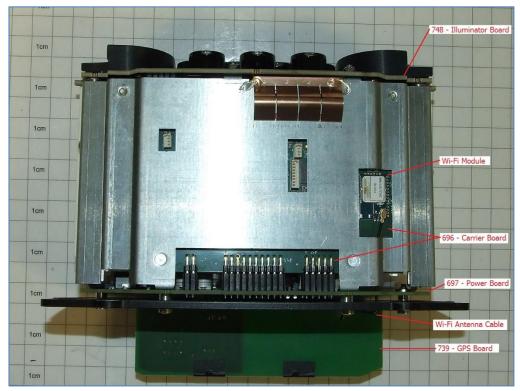

Front – Right side

Back - Left side

Tattile srl a socio unico - Via Gaetano Donizetti, 1 - 25030 Mairano (BS) Italy - Tel. +39 030 97000 - Fax. +39 030 97001 - info@tattile.com Capitale Sociale € 2.075.000,00 i.v. - REA Brescia n.536224 - C.F. e Partita IVA 03463200984 - Direzione e coordinamento ex art. 2497 c.c.: TKH Group N.V.