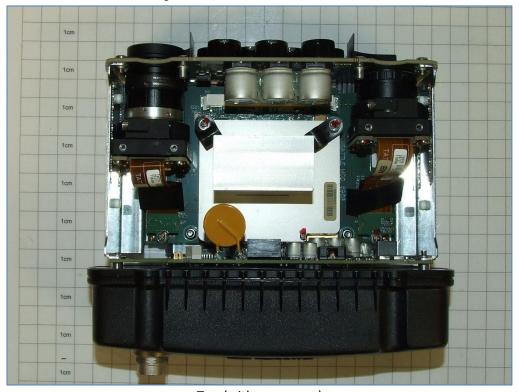

## ANPR MOBILE series – Internal photos

Top (with rear cover)

Bottom (with rear cover)

Tattile srl a socio unico - Via Gaetano Donizetti, 1 - 25030 Mairano (BS) Italy - Tel. +39 030 97000 - Fax. +39 030 97001 - info@tattile.com Capitale Sociale € 2.075.000,00 i.v. - REA Brescia n.536224 - C.F. e Partita IVA 03463200984 - Direzione e coordinamento ex art. 2497 c.c.: TKH Group N.V.