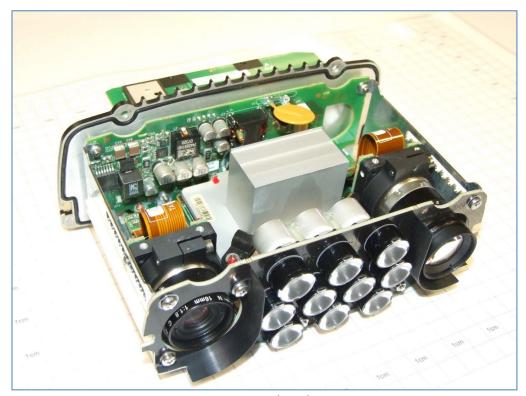

## ANPR MOBILE series – Internal photos

Top (with rear cover)

Bottom (with rear cover)

Tattile srl a socio unico - Via Gaetano Donizetti, 1 - 25030 Mairano (BS) Italy - Tel. +39 030 97000 - Fax. +39 030 97001 - info@tattile.com Capitale Sociale € 2.075.000,00 i.v. - REA Brescia n.536224 - C.F. e Partita IVA 03463200984 - Direzione e coordinamento ex art. 2497 c.c.: TKH Group N.V.