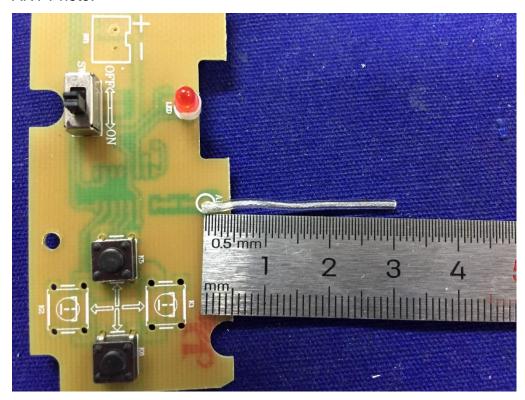

## **Technical Description**

The equipment under test (EUT) is a 26001 1:64 Radio Control Cat 336 Hydraulic Excavator operating at 2.4G Band. The EUT can be powered by DC 3.0V (2 x 1.5V AAA batteries). For more detail information pls. refer to the user manual.

Antenna Type: Integral antenna.

Antenna Gain: 0dBi. Modulation Type: GFSK.

The normal peak radiated output power (e.i.r.p) is: -9.0dBm (tolerance: +/- 3dB).

The normal peak conducted output power is -9.0dBm (tolerance: +/- 3dB).

## Channel List:

2405MHz to 2475MHz and the channel list with 1 MHz channel spacing.

## Main Chip Function:

- 1) U1 is 2.4G RF Transmitter IC
- 2) Y1 is 24MHz oscillator for U1

## ANT Photo: