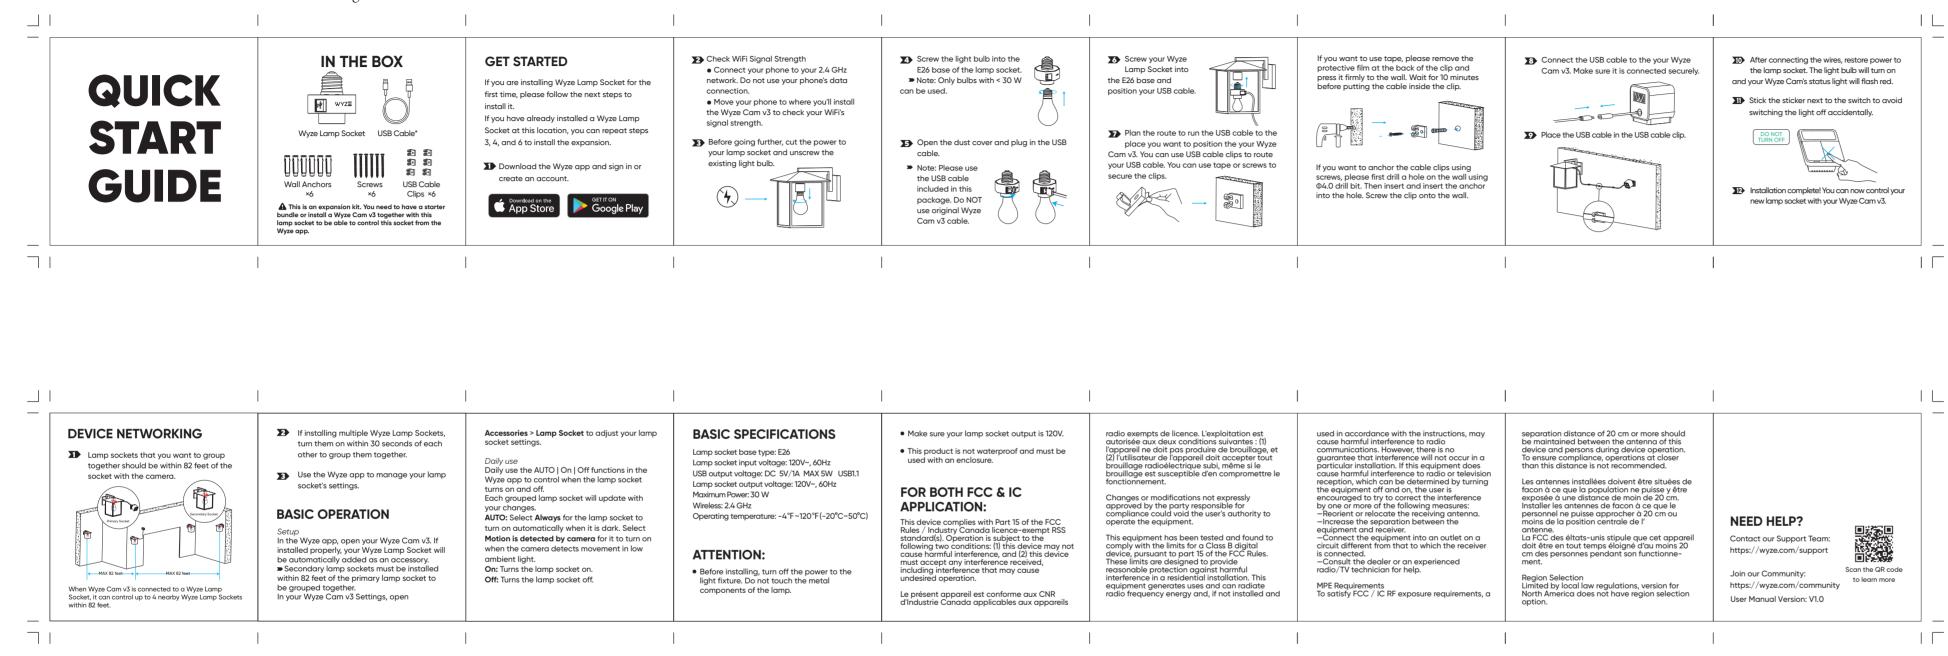

WYZELS1-KSZP01 V1.0 灯口说明书 105g无光铜

印刷颜色 ► CMYK 产品名 ▶ Wyze Lamp Socket 成品尺寸 ▶ 55\*55mm 设计于▶ 于树媛

| l                                                                                                                                                                                                                                                                                                                                                                                                                                                                                                                                                                                                                                                                                                                                                                                                                      |                                                                                                                                                                                                                                                                                                                                                                                                                                                                                                                                                                                                                                                                                                                                                                                                                                                                         | I                                                                                                                                                                                                                                                                                                                                                                                                                                                                                                                                                                                                                                                                                                                                                                                                                      |                                                                                                                                                       |  |
|------------------------------------------------------------------------------------------------------------------------------------------------------------------------------------------------------------------------------------------------------------------------------------------------------------------------------------------------------------------------------------------------------------------------------------------------------------------------------------------------------------------------------------------------------------------------------------------------------------------------------------------------------------------------------------------------------------------------------------------------------------------------------------------------------------------------|-------------------------------------------------------------------------------------------------------------------------------------------------------------------------------------------------------------------------------------------------------------------------------------------------------------------------------------------------------------------------------------------------------------------------------------------------------------------------------------------------------------------------------------------------------------------------------------------------------------------------------------------------------------------------------------------------------------------------------------------------------------------------------------------------------------------------------------------------------------------------|------------------------------------------------------------------------------------------------------------------------------------------------------------------------------------------------------------------------------------------------------------------------------------------------------------------------------------------------------------------------------------------------------------------------------------------------------------------------------------------------------------------------------------------------------------------------------------------------------------------------------------------------------------------------------------------------------------------------------------------------------------------------------------------------------------------------|-------------------------------------------------------------------------------------------------------------------------------------------------------|--|
| io exempts de licence. L'exploitation est<br>orisée aux deux conditions suivantes : (1)<br>pareil ne doit pas produire de brouillage, et<br>utilisateur de l'appareil doit accepter tout<br>uillage radioélectrique subi, même si le<br>uillage et susceptible d'en compromettre le<br>ctionnement.<br>anges or modifications not expressly<br>proved by the party responsible for<br>ppliance could void the user's authority to<br>trate the equipment.<br>: equipment has been tested and found to<br>nply with the limits for a Class B digital<br>ice, pursuant to part 15 of the FCC Rules.<br>se limits are designed to provide<br>sonable protection against harmful<br>rference in a residential installation. This<br>ipment generates uses and can radiate<br>io frequency energy and, if not installed and | used in accordance with the instructions, may<br>cause harmful interference to radio<br>communications. However, there is no<br>guarantee that interference will not occur in a<br>particular installation. If this equipment does<br>cause harmful interference to radio or television<br>reception, which can be determined by turning<br>the equipment off and on, the user is<br>encouraged to try to correct the interference<br>by one or more of the following measures:<br>-Reorient or relocate the receiving antenna.<br>-Increase the separation between the<br>equipment and receiver.<br>-Connect the equipment into an outlet on a<br>circuit different from that to which the receiver<br>is connected.<br>-Consult the dealer or an experienced<br>radio/TV technician for help.<br>MPE Requirements<br>To satisfy FCC / IC RF exposure requirements, a | separation distance of 20 cm or more should<br>be maintained between the antenna of this<br>device and persons during device operation.<br>To ensure compliance, operations at closer<br>than this distance is not recommended.<br>Les antennes installées doivent être situées de<br>facon à ce que la population ne puisse y être<br>exposée à une distance de moin de 20 cm.<br>Installer les antennes de facon à ce que le<br>personnel ne puisse approcher à 20 cm ou<br>moins de la position centrale de l'<br>antenne.<br>La FCC des éltats-unis stipule que cet appareil<br>doit être en tout temps éloigné d'au moins 20<br>cm des personnes pendant son functionne-<br>ment.<br>Region Selection<br>Limited by local law regulations, version for<br>North America does not have region selection<br>option. | NEED HELP?<br>Contact our Support Team:<br>https://wyze.com/support<br>Join our Community:<br>https://wyze.com/community<br>User Manual Version: V1.0 |  |