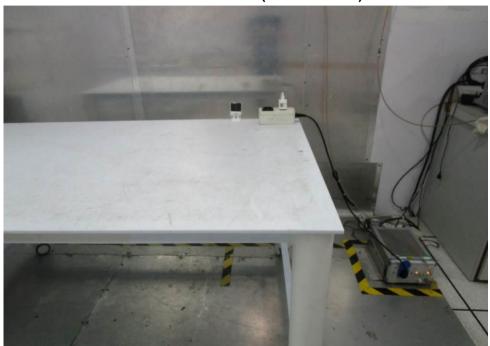

## **Test Setup Photo**

#### Conducted Emissions at AC Power Line (150kHz-30MHz)