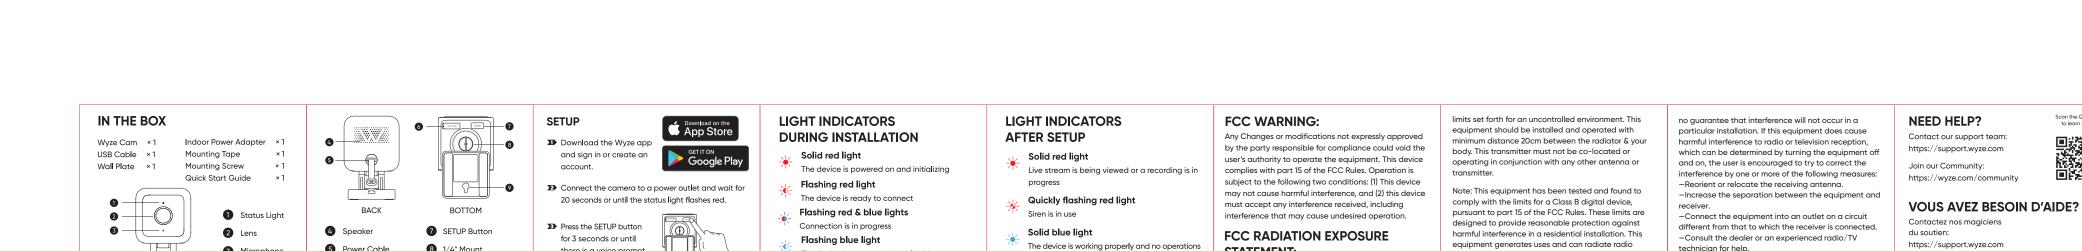

Utilisez uniquement le chargeur fourni.

Only use the power supply provided.

there is a voice prompt.

Follow the instructions in the Wyze app to finish setup.

DANS LA BOÎTE

Plaque murale x 1 Câble USB

Caméra Wyze x 1 rapide

Adhésif de fixation x 1 Bloc d'alimentation x

Vis de fixation x 1 Guide de démarrage

The device is connected and finishing setup

Solid blue light

The device is working properly

型号:WYZEC3 规格:WYZEC3-KS ZP01 V5.0 物料编码:

■ Appuyez sur le bouton SETUP

pendant 3 secondes ou jusqu'à

2 Connectez la caméra à une prise de courant et

attendez 20 secondes ou jusqu'à ce que la lumière

■ Suivez les instructions dans l'application Wyze pour

 $((\oplus))$ 

INDICATEURS LUMINEUX LORS

Lumière clignotante rouge

Lumière clignotante bleue

Lumière fixe bleue

Le périphérique est sous tension et est en train de démarre

Lumière clignotante rouge et bleue

Le périphérique est connecté et fini sa configuration

frequency energy and, if not installed and used in

interference to radio communications. However, there is

DE L'INSTALLATION

Lumière fixe rouge

LIGHT INDICATORS

Solid red light

Siren is in use

Solid blue light

are running (edited)

Quickly flashing red light

Live stream is being viewed or a recording is in

The device is working properly and no operations

AFTER SETUP

progress

technician for help.

**QUICK** 

**START** 

**GUIDE** 

Rejoignez notre communauté:

wyze.com/community