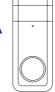

### What you'll need

Corner kit Your smartphone

3 Motion sensor

2 Lens

- 4 Microphone
- 5 Doorbell button
- 6 Speaker

- 7 Micro USB charging port
- 8 Power button
- 9 Screw terminals

- 10 Status light
- Setup button
- Message & data rates may apply. 12 Speaker