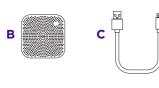

### What's included

- A Roku Wire-free Video Doorbell SE
- B Roku Enhanced Chime SE
- C USB charging cable
- Screw back plate
- Back plate

### For the best experience, charge your doorbell before setup

To charge doorbell: Plug one end of the charging cable into the micro USB port on the back of your doorbell. Connect the other end to a standard USB power adaptor (like your phone charger).