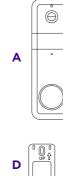

### What you'll need

Corner kit Your smartphone

3 Motion sensor

2 Lens

- 4 Microphone
- 5 Doorbell button
- 6 Speaker

- 7 Micro USB charging port
- 8 Power button
- 9 Screw terminals

- 10 Status light
- Setup button
- Message & data rates may apply. 12 Speaker