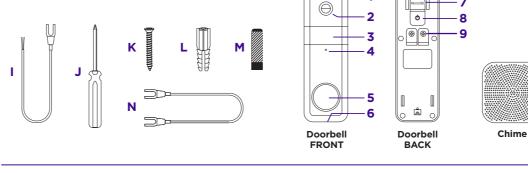

### What's included

- A Roku Wire-free Video Doorbell SE
- B Roku Enhanced Chime SE
- C USB charging cable
- Screw back plate
- Back plate

**G** Wire caps (x3)

■ T8 screwdriver

M Adhesive strip

N Jump wire

K Long screws (x3)

Plastic anchors (x3)

H Short screws (x3)

Extension wires (x2)

### What you'll need

Corner kit Your smartphone

3 Motion sensor

2 Lens

- 4 Microphone
- 5 Doorbell button
- 6 Speaker

- 7 Micro USB charging port
- 8 Power button
- 9 Screw terminals

- 10 Status light
- Setup button
- Message & data rates may apply. 12 Speaker