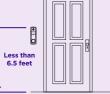

#### Recommended location

Install your doorbell less than 6.5 feet above around level.