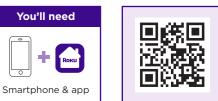

Let's get started

Roku Smart Home app on your smartphone. Sign in with your Roku account or create one.

STEP 1: Download the Roku Smart Home app

Scan the QR code below to download the