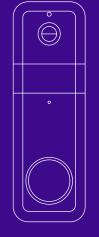

### What you'll need

Corner kit Your smartphone

3 Motion sensor

2 Lens

- 4 Microphone
- 5 Doorbell button
- 6 Speaker

- 7 Micro USB charging port
- 8 Power button
- 9 Screw terminals

- 10 Status light
- Setup button
- Message & data rates may apply. 12 Speaker